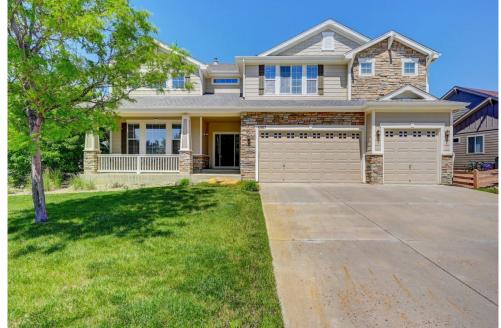

Single Family

6 Beds 5/1 Baths 3 Car 0.27 Acre

## PROPERTY DETAILS

This stunning 6 bedroom, 6 bathroom home offers an incredible open floor plan for entertaining friends and family in style. The gourmet kitchen is well-equipped walk-in pantry, and plenty of counter space and an island to make meal prep a dream. The wet bar in family room provides the perfect spot for entertaining guests or enjoying your favorite beverages after a long day on the links. This home has been designed with you in mind; feel comfortable all year round as each level features its own HVAC system that will keep you warm in winter and cool during summer months. Relax in the spacious primary suite featuring vaulted ceilings, seating/reading area, 5 piece bath with jet tub, double sinks, walk in shower and ample walk-in closet space. Enjoy movie night or host game day in the finished basement with plenty of room for living area, pool table (for sale) and more ... the cherry on top is a private theater room ready for you to furnish & entertain. There are 3 fireplaces throughout the home in the living room, family room is double sided into the office and the Primary bedroom has its very own cozy fireplace. Beautiful wood floors, Tile & Carpet throughout. The 11,979 sq ft lot gives plenty of outdoor living potential too! You'll love having access to all the amenities including community pool, clubhouse & golf course as well as lots of nearby shopping & dining options. Don't miss your chance to own this truly amazing property - schedule your private tour today!you will have everything you need for luxurious living.