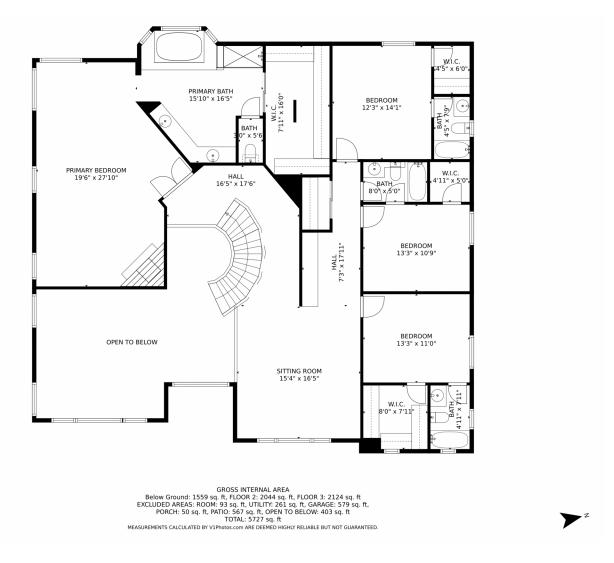

# 5387 Spur Cross Tr, Parker, CO 80134 — Upper Level

Disclaimer: Sizes and Dimensions are Approximate, Actual May Vary.