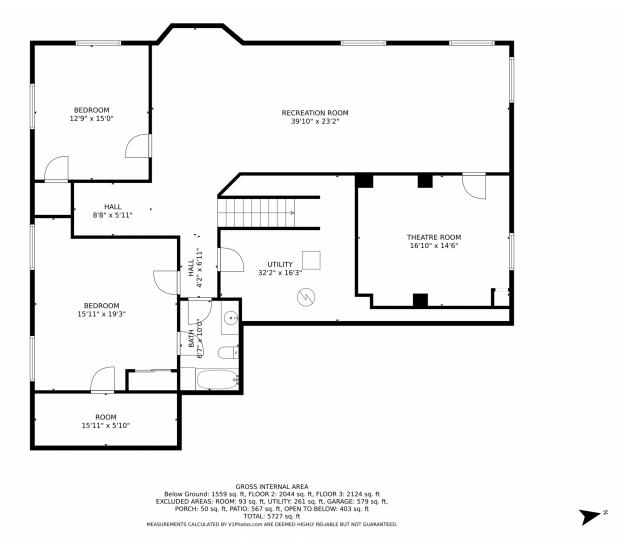

# 5387 Spur Cross Tr, Parker, CO 80134 — Lower Level

Disclaimer: Sizes and Dimensions are Approximate, Actual May Vary.