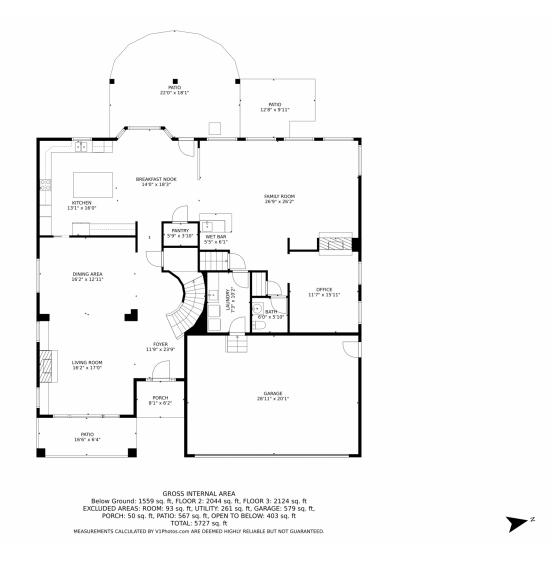

# 5387 Spur Cross Tr, Parker, CO 80134 — Main Level

Disclaimer: Sizes and Dimensions are Approximate, Actual May Vary.