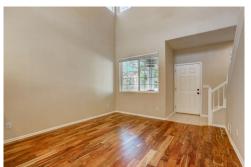

## PROPERTY DETAILS

This Fantastic starter home has One of the largest lots in the original part of the Westlake neighborhood. Walk into an open Living Room with a Double Sided Fireplace with Custom Built-ins. Fully Updated Kitchen with 42 Inch Cabinets, all the Appliances are Included. Separate Laundry Room Going into a Two Car Garage. Spacious Backyard with a Large Concrete Patio, Well Maintained Mature Front and Back Yard. Engineered Hardwood Floors Throughout the Home, High End Lutron Lighting System, Nest Carbon Monoxide and Smoke alarms. Sunny Master Bedroom, Fully Updated Master Bath with Giant Oval Tub with Custom Tile Enclosure. New Heated Floors Under the Master Bath tile. Fresh Paint Throughout Interior and Exterior of the home. Open Loft at the Top of the Stairs, Newer Windows, Furnace and Water Heater, Upgraded Tile Roof. Near Chatfield State Park, Access to C-470 and Close to Shopping. Hurry This wont Last!!!