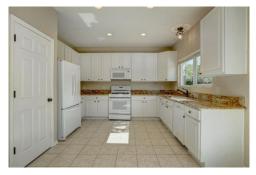

## PROPERTY DETAILS

This Fantastic starter home has One of the largest lots in the original part of the Westlake neighborhood. Walk into an open Living Room with a Double Sided Fireplace with Custom Built-ins. Fully Updated Kitchen with 42 Inch Cabinets, all the Appliances are Included. Separate Laundry Room Going into a Two Car Garage. Spacious Backyard with a Large Concrete Patio, Well Maintained Mature Front and Back Yard. Engineered Hardwood Floors Throughout the Home, High End Lutron Lighting System, Nest Carbon Monoxide and Smoke alarms. Sunny Master Bedroom, Fully Updated Master Bath with Giant Oval Tub with Custom Tile Enclosure. New Heated Floors Under the Master Bath tile. Fresh Paint Throughout Interior and Exterior of the home. Open Loft at the Top of the Stairs, Newer Windows, Furnace and Water Heater, Upgraded Tile Roof. Near Chatfield State Park, Access to C-470 and Close to Shopping. Hurry This wont Last!!!