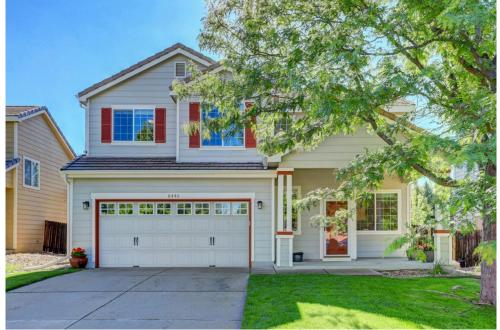

## 8446 S Reed Street Littleton, CO 80128

**COMMUNITY:** Westlake

Single Family

1910 SQFT 3 Beds 2/1 Baths

## PROPERTY DETAILS

This Fantastic starter home has One of the largest lots in the original part of the Westlake neighborhood. Walk into an open Living Room with a Double Sided Fireplace with Custom Built-ins. Fully Updated Kitchen with 42 Inch Cabinets, all the Appliances are Included. Separate Laundry Room Going into a Two Car Garage. Spacious Backyard with a Large Concrete Patio, Well Maintained Mature Front and Back Yard. Engineered Hardwood Floors Throughout the Home, High End Lutron Lighting System, Nest Carbon Monoxide and Smoke alarms. Sunny Master Bedroom, Fully Updated Master Bath with Giant Oval Tub with Custom Tile Enclosure. New Heated Floors Under the Master Bath tile. Fresh Paint Throughout Interior and Exterior of the home. Open Loft at the Top of the Stairs, Newer Windows, Furnace and Water Heater, Upgraded Tile Roof. Near Chatfield State Park, Access to C-470 and Close to Shopping. Hurry This wont Last!!!