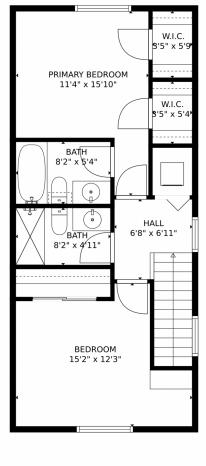

## 2662 Diamondback Drive, Berthoud, CO 80513 – Upper Level

GROSS INTERNAL AREA FLOOR 1: 514 sq. ft, FLOOR 2: 540 sq. ft EXCLUDED AREAS: ELECTRICAL ROOM: 29 sq. ft, GARAGE: 217 sq. ft, PORCH: 89 sq. ft, PATIO: 329 sq. ft TOTAL: 1054 sq. ft MEASUREMENTS CALCULATED BY VIPPhotos.com ARE DEEMED HIGHLY RELIABLE BUT NOT GUARANTEED.

Disclaimer: Sizes and Dimensions are Approximate, Actual May Vary.

z 🖌