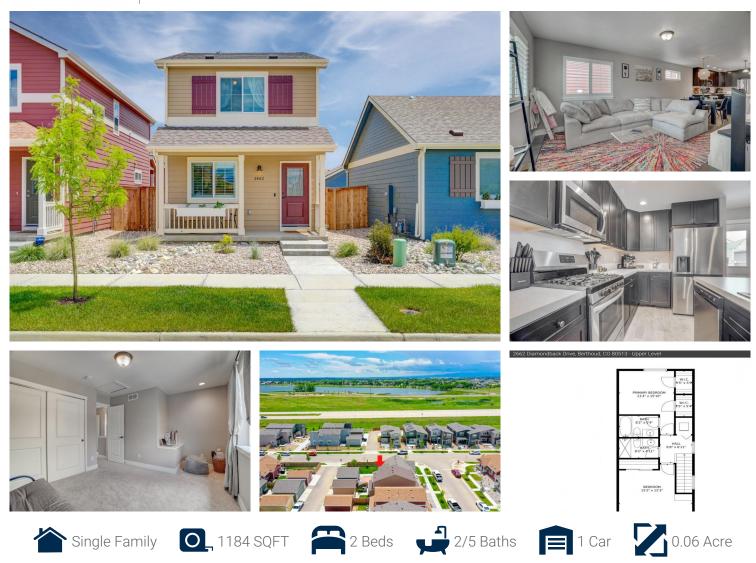

### 2662 Diamondback Drive Berthoud, CO 80513 COMMUNITY: Prairie Star

# PROPERTY DETAILS

Outdoor enthusiasts will enjoy the entertainment set up out back with TV hook up. Not to mention the neighborhood park, tennis courts, pool, gym, and choice of two dog parks. The detached garage is pre-wired for electrical car hookup and there is also concrete parking pad right next to it. Interior Features include: stainless steel appliances w/ gas range, Soft close cabinets/drawers, 42 inch cabinets, pendant lights, tankless H20 heater and hardwood floors.

Brandon Bidwell 970-215-1573 bidwell@windermere.com