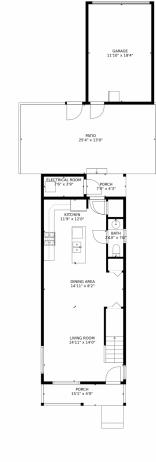

## 2662 Diamondback Drive, Berthoud, CO 80513 — Main Level

GROSS INTERNAL AREA FLOOR 1: 514 sg. ft, FLOOR 2: 540 sg. ft EXCLUDED AREAS: ELECTRICAL ROOM: 29 sg. ft, GARAGE: 217 sg. ft, PORCH: 89 sg. ft, PATIO: 329 sg. ft. TOTAL: 1054 sg. ft MEASUREMENTS CALCULATED BY VIPhotos.com ARE DEEMED HIGHLY RELIABLE BUT NOT GUARANTEED.

Disclaimer: Sizes and Dimensions are Approximate, Actual May Vary.