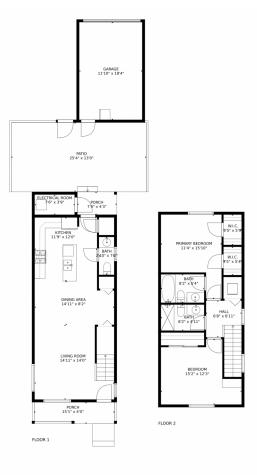

## 2662 Diamondback Drive, Berthoud, CO 80513 – All Levels

GROSS INTERNAL AREA FLOOR 1: 514 sq. ft, FLOOR 2: 540 sq. ft EXCLUDED AREAS: ELECTRICAL ROOM: 29 sq. ft, GARAGE: 217 sq. ft, PORCH: 89 sq. ft, PATIO: 329 sq. ft TOTAL: 1054 sq. ft MEASUREMENTS CALCULATED BY VIPhotos com ARE DEEMED HIGHLY RELIABLE BUT NOT GUARANTEED.

Disclaimer: Sizes and Dimensions are Approximate, Actual May Vary.