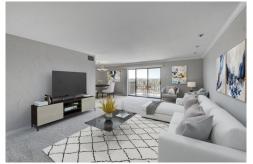

## PROPERTY DETAILS

Fabulously updated bright end unit on the 14th floor facing east with city views and Sloan's Lake in Wash Park! Appointments include designer upgrades, lighting fixtures, additional down lighting in dining room and living room, great kitchen storage with undercounter lighting, tiled backsplash and new dishwasher and disposal, upgraded baths with European frameless shower door in quest bath, organized closets, crown molding, newly painted plastered walls, slab granite in kitchen and baths, double paned windows and patio doors, tiled patio, doors and door hardware. The master suite is large with an ensuite bath and organized walk-in closet. Access the large, tiled balcony from the living room and guest room. The building management is 5 star starting at the front door security and superb maintenance. Owners only pay for electricity. Washer/dryer may be installed in accordance with HOA guidelines. Amenities include available guest rooms for extra visitors, billiards, party room, indoor and outdoor pools, fitness center, EV charging station and much more. The Wash Park area is a very sought after location close to upscale restaurants, Cherry Creek Shopping area, adjacent to one of Denver's premier parks and minutes from downtown cultural activities.