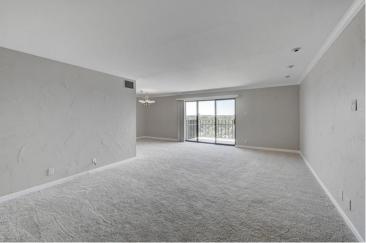

## PROPERTY DETAILS

Fabulously updated bright end unit on the 14th floor facing east with city views and Sloan's Lake in Wash Park! Appointments include designer upgrades, lighting fixtures, additional down lighting in dining room and living room, great kitchen storage with undercounter lighting, tiled backsplash and new dishwasher and disposal, upgraded baths with European frameless shower door in quest bath, organized closets, crown molding, newly painted plastered walls, slab granite in kitchen and baths, double paned windows and patio doors, tiled patio, doors and door hardware. The master suite is large with an ensuite bath and organized walk-in closet. Access the large, tiled balcony from the living room and guest room. The building management is 5 star starting at the front door security and superb maintenance. Owners only pay for electricity. Washer/dryer may be installed in accordance with HOA guidelines. Amenities include available guest rooms for extra visitors, billiards, party room, indoor and outdoor pools, fitness center, EV charging station and much more. The Wash Park area is a very sought after location close to upscale restaurants, Cherry Creek Shopping area, adjacent to one of Denver's premier parks and minutes from downtown cultural activities.