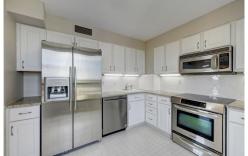

## PROPERTY DETAILS

Fabulously updated bright end unit on the 14th floor facing east with city views and Sloan's Lake in Wash Park! Appointments include designer upgrades, lighting fixtures, additional down lighting in dining room and living room, great kitchen storage with undercounter lighting, tiled backsplash and new dishwasher and disposal, upgraded baths with European frameless shower door in quest bath, organized closets, crown molding, newly painted plastered walls, slab granite in kitchen and baths, double paned windows and patio doors, tiled patio, doors and door hardware. The master suite is large with an ensuite bath and organized walk-in closet. Access the large, tiled balcony from the living room and guest room. The building management is 5 star starting at the front door security and superb maintenance. Owners only pay for electricity. Washer/dryer may be installed in accordance with HOA guidelines. Amenities include available guest rooms for extra visitors, billiards, party room, indoor and outdoor pools, fitness center, EV charging station and much more. The Wash Park area is a very sought after location close to upscale restaurants, Cherry Creek Shopping area, adjacent to one of Denver's premier parks and minutes from downtown cultural activities.