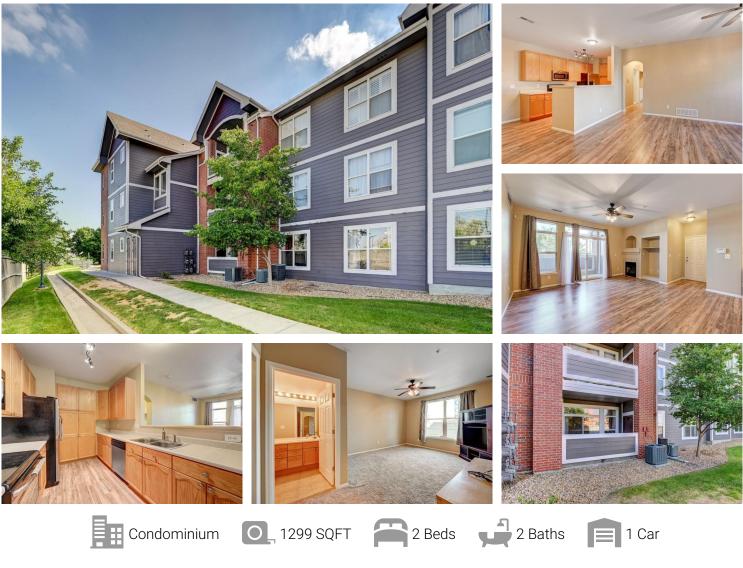

## PROPERTY DETAILS

Great Area! Great deal! Move in ready! Fantastic ground floor, Remodeled, ranch style condo in coveted Cherry Grove East II. Bright spacious condo at edge of complex adjacent to open space and the Highline Canal. Newer Vinyl Plank Hickory Flooring, Newer Carpet and Paint throughout. Newer HVAC Unit installed 5 year ago. Great layout with soaring ceilings, NO Stairs, open living area with fireplace, and large master suite w/walk in closet and private bath and a spacious second bedroom across from full hallway bathroom. 6' by 12' private patio adjacent to open space with western views. Home includes a laundry closet, and a sizable locked storage room off the patio and 1 car detached garage. Great location, steps to Light Rail, I-225, Easy commute to UC Hospital Campus, with access to DIA, Buckley AFB, hiking, biking, reservoir, shopping and dining.