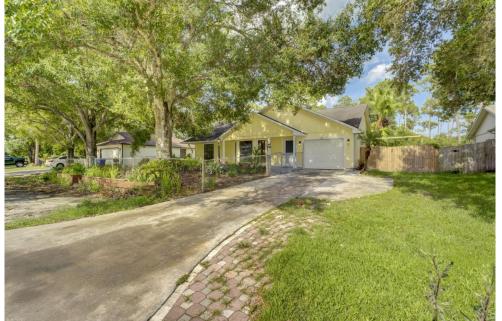

## 1310 16th Court SW Vero Beach, FL 32962

**COMMUNITY: BOXWOOD ESTATES S/D** 

Single Family

1990 SQFT

3 Beds 2 Baths 1 Car 0.25 Acre

## PROPERTY DETAILS

Great opportunity awaits with this 3 bedroom 2 bath home on a quiet, dead end street with mature oak trees and a fenced-in front yard. Split bedroom floorplan with open concept main living space highlighted by a bay window in the living room. The backyard is also fenced-in with a screened patio and no neighbors across the way! The 3-ton AC and HVAC from 2021 adds extra efficiency for those hot Florida days. This property is on county water and has a newer drain field. Come put your finishing touches on this property and call it home or make it income producing with no restrictions!