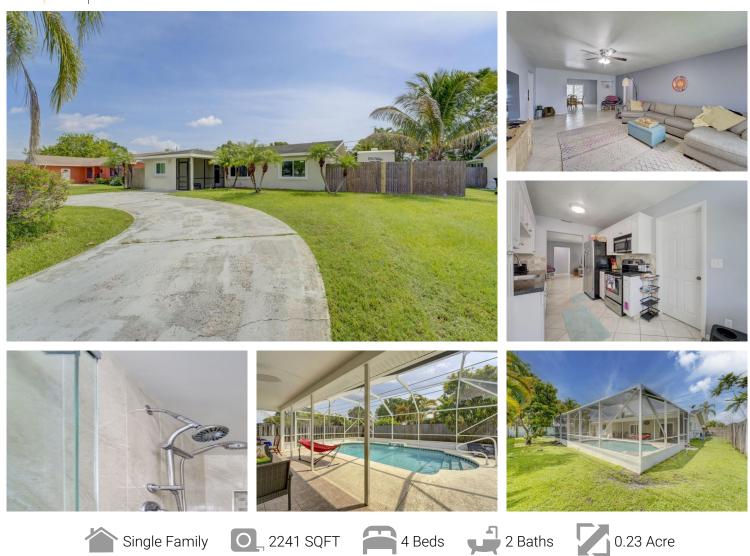

## PROPERTY DETAILS

Step into your very own tropical paradise in St. Lucie County and experience the warm embrace of this exquisite pool home, beckoning you with the words "Welcome home!" The exterior boasts a spacious circular driveway, ideal for accommodating your boat or entertaining guests with multiple vehicles. Rest easy knowing that this home is equipped with new hurricane impact windows, installed in 2022 and come with a transferable lifetime warranty. These windows not only provide superior protection from hurricanes and the outside noise, but also add to the home's aesthetic appeal. Inside, you'll discover a stunning split floor plan that offers optimal privacy and functionality. The Italian porcelain tiled floors are stunning. The kitchen is a true gem, featuringgorgeous granite countertops,