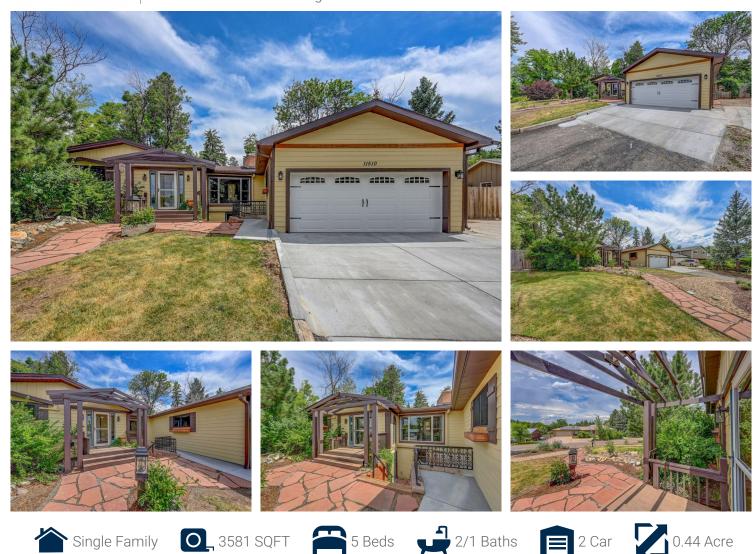

11510 W Center Avenue Lakewood, CO 80226 **COMMUNITY:** Glennon Heights

## PROPERTY DETAILS

OPEN HOUSE SAT 11-2 & SUN 11-1! Welcome to your dream home! This spacious 3581 square foot abode is the perfect combination of modern comforts and natural beauty. From open beams, rich woods and stonework, this luxurious property offers plenty of room to live, work, play, and entertain in style. The almost half acre lot has RV parking on the side of the home as well as abundant guest parking. Inside you'll find an open floor plan with creative workspaces that allow you to make the most out of each day. There are 5 bedrooms and 3 bathrooms throughout the house plus the possibility for a future full apartment in the lower level with interior and exterior entrances - ideal for multi-generational living or guests from out of town. This stunning property has had several recent updates including new Mini Splits system for climate control; new insulation in the attic; new high efficiency furnace; radon mitigation system; new water heater; concrete; gutters...and so much more! Outside there's plenty of opportunity to host huge gatherings or simply dine al fresco under stars - making it perfect for entertaining friends and family alike! And if you need even more adventure - Green Mountain & its mountain biking/running trails are only moments away - not to mention proximity to Federal Center, St Anthony's Hospital & easy access into downtown Denver or ski country. Don't miss this one-of-a-kind opportunity - call now before it's gone!