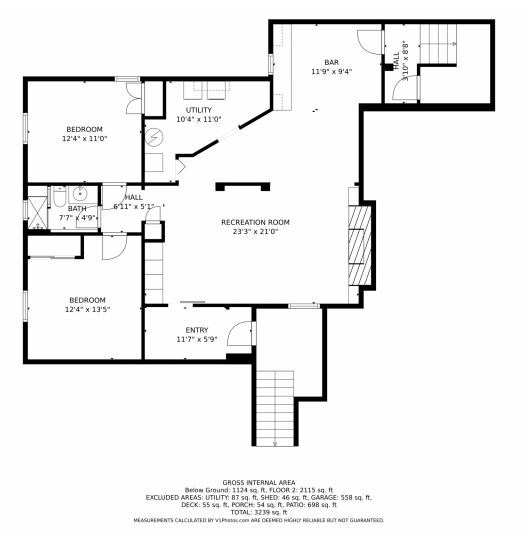

## 11510 W Center Avenue, Lakewood, CO 80226 – Basement

Disclaimer: Sizes and Dimensions are Approximate, Actual May Vary.