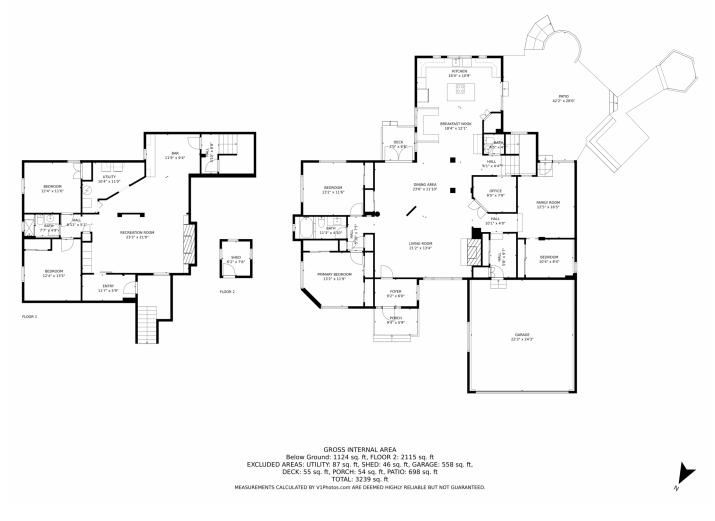

## 11510 W Center Avenue, Lakewood, CO 80226 – All Levels

Disclaimer: Sizes and Dimensions are Approximate, Actual May Vary.

Ê