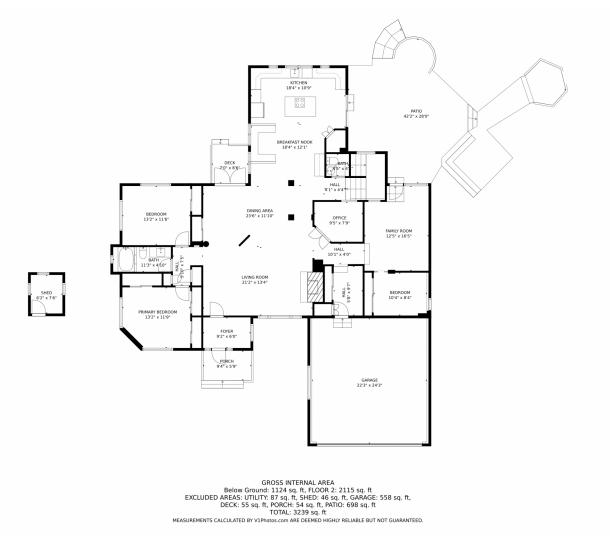

## 11510 W Center Avenue, Lakewood, CO 80226 – Main Level

Disclaimer: Sizes and Dimensions are Approximate, Actual May Vary.