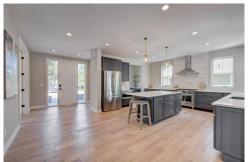

## PROPERTY DETAILS

Gorgeous new modern farmhouse design with over 4,200 SF sitting on a quiet block just 2 blocks to the Swedish Hospital medical complex. This 4 Bed 5 Bath features a breathtaking open floorplan with tons of big windows and natural light. You'll love the hardwood floors upstairs and down & the 2nd floor vaulted ceilings with tons of architectural appeal. Entertainer's dream kitchen, huge mud room, main floor office, stunning owner's suite, spacious 2nd floor laundry and finished basement make this the perfect home for luxury buyers wanting a new home with all the amenities in an established Englewood neighborhood. Don't miss the backyard that includes fabulous outdoor living emphasized by a huge covered patio and charming fireplace. Two car detached garage. Close to everything. Definitely a MUST SEE!