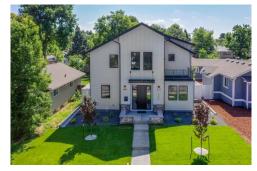

## Breathtaking New Modern Farmhouse In Prime Englewood Location

Single Family

0\_4202 SQFT

4 Beds 4/1 Baths

## PROPERTY DETAILS

Gorgeous new modern farmhouse design with over 4,200 SF sitting on a quiet block just 2 blocks to the Swedish Hospital medical complex. This 4 Bed 5 Bath features a breathtaking open floorplan with tons of big windows and natural light. You'll love the hardwood floors upstairs and down & the 2nd floor vaulted ceilings with tons of architectural appeal. Entertainer's dream kitchen, huge mud room, main floor office, stunning owner's suite, spacious 2nd floor laundry and finished basement make this the perfect home for luxury buyers wanting a new home with all the amenities in an established Englewood neighborhood. Don't miss the backyard that includes fabulous outdoor living emphasized by a huge covered patio and charming fireplace. Two car detached garage. Close to everything. Definitely a MUST SEE!