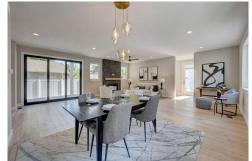

## PROPERTY DETAILS

Gorgeous new modern farmhouse design with over 4,200 SF sitting on a quiet block just 2 blocks to the Swedish Hospital medical complex. This 4 Bed 5 Bath features a breathtaking open floorplan with tons of big windows and natural light. You'll love the hardwood floors upstairs and down & the 2nd floor vaulted ceilings with tons of architectural appeal. Entertainer's dream kitchen, huge mud room, main floor office, stunning owner's suite, spacious 2nd floor laundry and finished basement make this the perfect home for luxury buyers wanting a new home with all the amenities in an established Englewood neighborhood. Don't miss the backyard that includes fabulous outdoor living emphasized by a huge covered patio and charming fireplace. Two car detached garage. Close to everything. Definitely a MUST SEE!