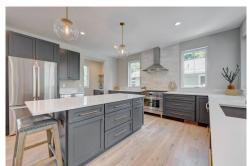

## PROPERTY DETAILS

Gorgeous new modern farmhouse design with over 4,200 SF sitting on a quiet block just 2 blocks to the Swedish Hospital medical complex. This 4 Bed 5 Bath features a breathtaking open floorplan with tons of big windows and natural light. You'll love the hardwood floors upstairs and down & the 2nd floor vaulted ceilings with tons of architectural appeal. Entertainer's dream kitchen, huge mud room, main floor office, stunning owner's suite, spacious 2nd floor laundry and finished basement make this the perfect home for luxury buyers wanting a new home with all the amenities in an established Englewood neighborhood. Don't miss the backyard that includes fabulous outdoor living emphasized by a huge covered patio and charming fireplace. Two car detached garage. Close to everything. Definitely a MUST SEE!