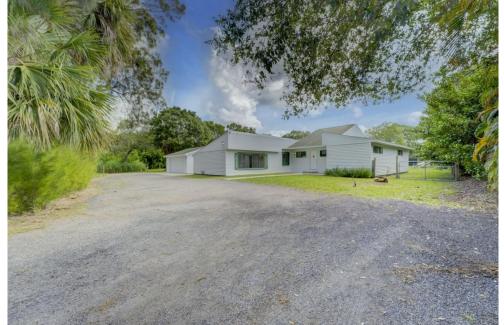

## 4706 Palmetto Drive Fort Pierce, FL 34982

Single Family

2288 SQFT

4 Beds 4 Baths 2 Car 0.62 Acre

## PROPERTY DETAILS

The BEST house you will see in the area. 4BR/4BA/2CG/2300 SQFT under Air/26000 SQFT Lot/ No HOA. New Italian tile in the Kitchen and wet areas. New bathrooms. New kitchen cabinets and Quartz counter top. Modern appliances with new W/D. New light fixtures through the house. Bring your toys, dogs, cars, RV. Big family no problem, want to rent a room no problem. The best things about the house: Move in ready and renovated \* Long and wide parking area that can fit 10+ cars \* Huge fence back yard for the kids to play. \* No HOA\* Cheapest per SQFT.