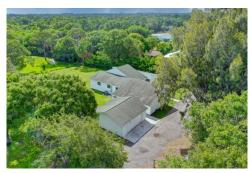

## 4706 Palmetto Drive Fort Pierce, FL 34982

Single Family

2288 SQFT

4 Beds 4 Baths 2 Car 0.62 Acre

## PROPERTY DETAILS

The BEST house you will see in the area. 4BR/4BA/2CG/2300 SQFT under Air/26000 SQFT Lot/ No HOA. New Italian tile in the Kitchen and wet areas. New bathrooms. New kitchen cabinets and Quartz counter top. Modern appliances with new W/D. New light fixtures through the house. Bring your toys, dogs, cars, RV. Big family no problem, want to rent a room no problem. The best things about the house: Move in ready and renovated \* Long and wide parking area that can fit 10+ cars \* Huge fence back yard for the kids to play. \* No HOA\* Cheapest per SQFT.