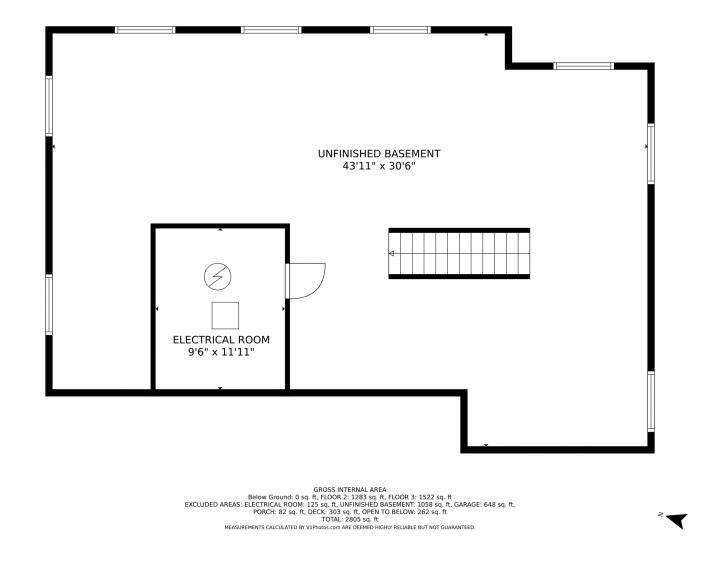

Single Family



3011 SQFT







## PROPERTY DETAILS

This beautiful Parker home offers 3 bedrooms, 3 baths, a bonus room, office/study and a spacious living environment. With its charming porch, beautiful hardwood floors, and a cozy fireplace, this property is perfect for those looking for comfort and style. The kitchen is a chef's dream, and the backyard is an outdoor oasis with a deck and a patio area. Don't miss the opportunity to make this stunning home your own!







Theresa Hinch 303-947-5346 theresa.hinch@westandmain.com https://www.westandmain.com



# 16364 Prairie Farm Cirlce, Parker, CO 80134 — 1st Floor













# 16364 Prairie Farm Cirlce, Parker, CO 80134 — 2nd Floor













# 16364 Prairie Farm Cirlce, Parker, CO 80134 — Basement













# 16364 Prairie Farm Cirlce, Parker, CO 80134 — All Floors