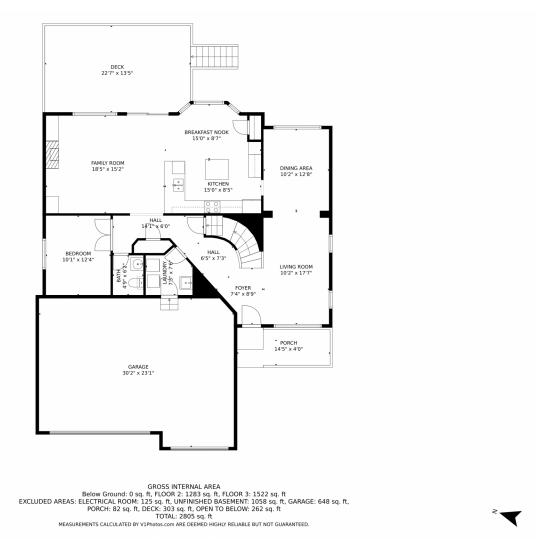

Single Family



3011 SQFT







## PROPERTY DETAILS

This beautiful Parker home offers 3 bedrooms, 3 baths, a bonus room, office/study and a spacious living environment. With its charming porch, beautiful hardwood floors, and a cozy fireplace, this property is perfect for those looking for comfort and style. The kitchen is a chef's dream, and the backyard is an outdoor oasis with a deck and a patio area. Don't miss the opportunity to make this stunning home your own!







Theresa Hinch 303-947-5346 theresa.hinch@westandmain.com https://www.westandmain.com



# 16364 Prairie Farm Cirlce, Parker, CO 80134 — 1st Floor













# 16364 Prairie Farm Cirlce, Parker, CO 80134 — 2nd Floor













# 16364 Prairie Farm Cirlce, Parker, CO 80134 — Basement













# 16364 Prairie Farm Cirlce, Parker, CO 80134 — All Floors