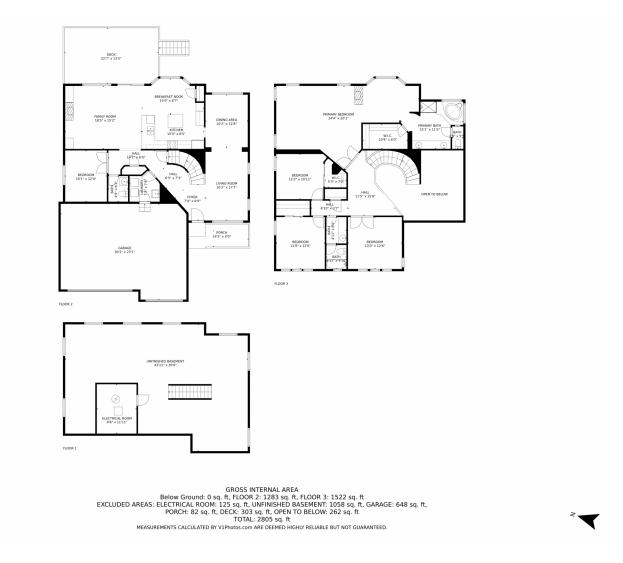

ERTY DETAILS

This beautiful Parker home offers 3 bedrooms, 3 baths, a bonus room, office/study and a spacious living environment. With its charming porch, beautiful hardwood floors, and a cozy fireplace, this property is perfect for those looking for comfort and style. The kitchen is a chef's dream, and the backyard is an outdoor oasis with a deck and a patio area. Don't miss the opportunity to make this stunning home your own!







Theresa Hinch 303-947-5346 theresa.hinch@westandmain.com https://www.westandmain.com



# 16364 Prairie Farm Cirlce, Parker, CO 80134 — 1st Floor













# 16364 Prairie Farm Cirlce, Parker, CO 80134 — 2nd Floor













# 16364 Prairie Farm Cirlce, Parker, CO 80134 — Basement













# 16364 Prairie Farm Cirlce, Parker, CO 80134 — All Floors