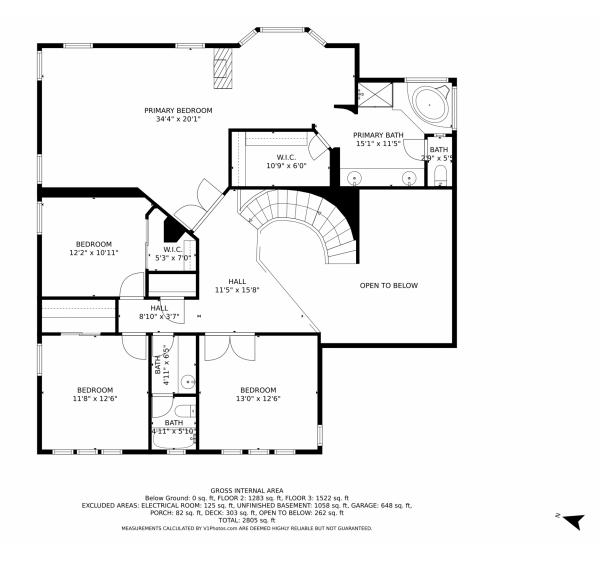

Single Family



3011 SQFT







## PROPERTY DETAILS

This beautiful Parker home offers 3 bedrooms, 3 baths, a bonus room, office/study and a spacious living environment. With its charming porch, beautiful hardwood floors, and a cozy fireplace, this property is perfect for those looking for comfort and style. The kitchen is a chef's dream, and the backyard is an outdoor oasis with a deck and a patio area. Don't miss the opportunity to make this stunning home your own!







Theresa Hinch 303-947-5346 theresa.hinch@westandmain.com https://www.westandmain.com



# 16364 Prairie Farm Cirlce, Parker, CO 80134 — 1st Floor













# 16364 Prairie Farm Cirlce, Parker, CO 80134 — 2nd Floor













# 16364 Prairie Farm Cirlce, Parker, CO 80134 — Basement













# 16364 Prairie Farm Cirlce, Parker, CO 80134 — All Floors