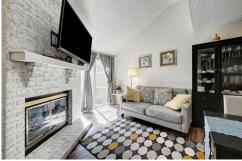

## PROPERTY DETAILS

Welcome to this adorable and sun-filled condo nestled in the park-like setting of Le Chateau. With 725 square feet, this conveniently located home is just steps away from the light rail, allowing for easy commuting and access to all that Aurora and Denver has to offer. The property boasts \$25,000 worth of updates, including newer HVAC and hot water heater, a stainless steel refrigerator, and vinyl floors. Relax in the cozy ambiance created by the wood-burning fireplace, and enjoy the charm and tranquility of this remarkable abode. Don't miss the virtual tour and Zillow 3d walk through!