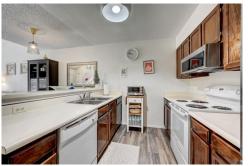

## PROPERTY DETAILS

Welcome to this adorable and sun-filled condo nestled in the park-like setting of Le Chateau. With 725 square feet, this conveniently located home is just steps away from the light rail, allowing for easy commuting and access to all that Aurora and Denver has to offer. The property boasts \$25,000 worth of updates, including newer HVAC and hot water heater, a stainless steel refrigerator, and vinyl floors. Relax in the cozy ambiance created by the wood-burning fireplace, and enjoy the charm and tranquility of this remarkable abode. Don't miss the virtual tour and Zillow 3d walk through!