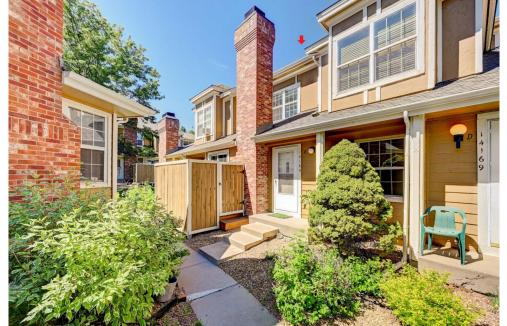

## 14169 E Dickinson Drive Aurora, CO 80014

**COMMUNITY**: Le Chateau

Condominium

## PROPERTY DETAILS

Welcome to this adorable and sun-filled condo nestled in the park-like setting of Le Chateau. With 725 square feet, this conveniently located home is just steps away from the light rail, allowing for easy commuting and access to all that Aurora and Denver has to offer. The property boasts \$25,000 worth of updates, including newer HVAC and hot water heater, a stainless steel refrigerator, and vinyl floors. Relax in the cozy ambiance created by the wood-burning fireplace, and enjoy the charm and tranquility of this remarkable abode. Don't miss the virtual tour and Zillow 3d walk through!