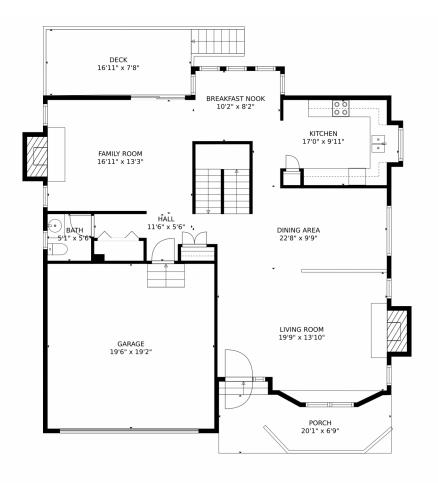

### 11898 East Harvard Avenue, Aurora, CO 80014 – Main Level

GROSS INTERNAL AREA Below Ground: 12 sq. ft, FLOOR 2: 1088 sq. ft, FLOOR 3: 994 sq. ft EXCLUDED AREAS: UNFINISHED BASEMENT: 733 sq. ft, PORCH: 132 sq. ft, DECK: 129 sq. ft, GARAGE: 374 sq. ft, FIREPLACE: 24 sq. ft, OPEN TO BELOW: 246 sq. ft TOTAL: 2094 sq. ft MEASUREMENTS CALCULATED BY UPPHOTOS.com ARE DEEMED HIGHLY RELIABLE BUT NOT GUARANTEED.

Disclaimer: Sizes and Dimensions are Approximate, Actual May Vary.

Ň