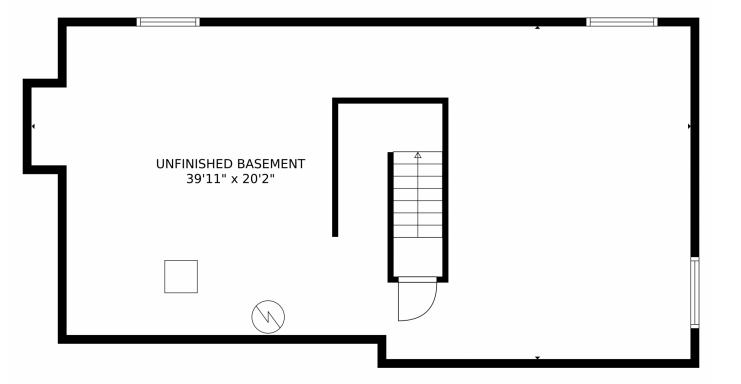

## 11898 East Harvard Avenue, Aurora, CO 80014 – All Levels

GROSS INTERNAL AREA Below Ground: 12 sq. ft, FLOOR 2: 1088 sq. ft, FLOOR 3: 994 sq. ft EXCLUDED AREAS: UNFINISHED BASEMENT: 733 sq. ft, PORCH: 132 sq. ft, DECK: 129 sq. ft, GARAGE: 374 sq. ft, FIREPLACE: 24 sq. ft, OPEN TO BELOW: 246 sq. ft TOTAL: 2094 sq. ft MEASUREMENTS CALCULATED BY VIPHOROS.com ARE DEEMED HIGHLY RELIABLE BUT NOT GUARANTEED.

Disclaimer: Sizes and Dimensions are Approximate, Actual May Vary.

Ň