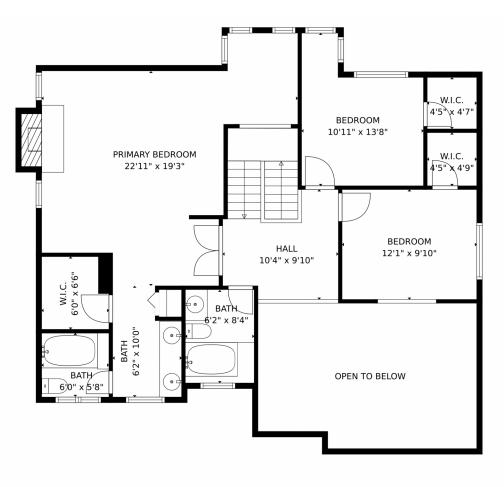

### 11898 East Harvard Avenue, Aurora, CO 80014 – Second Level

GROSS INTERNAL AREA Below Ground: 12 sq. ft, FLOOR 2: 1088 sq. ft, FLOOR 3: 994 sq. ft EXCLUDED AREAS: UNFINISHED BASEMENT: 733 sq. ft, PORCH: 132 sq. ft, DECK: 129 sq. ft, GARAGE: 374 sq. ft, FIREPLACE: 24 sq. ft, OPEN TO BELOW: 246 sq. ft TOTAL: 2094 sq. ft MEASUREMENTS CALCULATED BY UPPHOTOS.com ARE DEEMED HIGHLY RELIABLE BUT NOT GUARANTEED.

Disclaimer: Sizes and Dimensions are Approximate, Actual May Vary.

Ň

GROSS INTERNAL AREA Below Ground: 12 sq. ft, FLOOR 2: 1088 sq. ft, FLOOR 3: 994 sq. ft EXCLUDED AREAS: UNFINISHED BASEMENT: 733 sq. ft, PORCH: 132 sq. ft, DECK: 129 sq. ft, GARAGE: 374 sq. ft, FIREPLACE: 24 sq. ft, OPEN TO BELOW: 246 sq. ft TOTAL: 2094 sq. ft MEASUREMENTS CALCULATED BY VIPHORS.com ARE DEMED HIGHLY RELIABLE BUT NOT GUARANTEED.