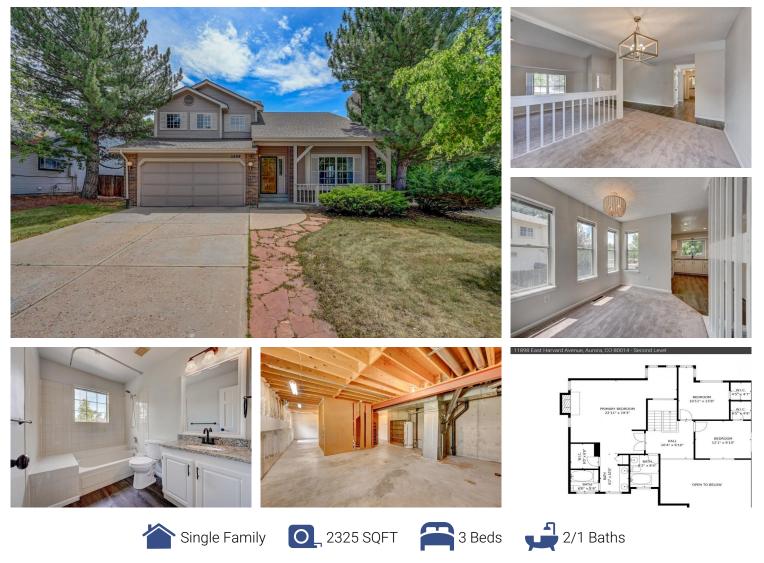

#### 11898 East Harvard Avenue Aurora, CO 80014

# PROPERTY DETAILS

This beautiful single-family property is located at 11898 East Harvard Avenue in Aurora, CO. With 3 bedrooms, 2 full bathrooms, and 1 half bathroom, this spacious home offers a comfortable living space of 2325 sqft.

The carpeted living room features a high ceiling and plenty of natural light. The kitchen is well-equipped with an electric range oven, microwave, and white cabinetry. An empty room provides endless possibilities for customization, and the balcony is perfect for enjoying the outdoors.

Located in a desirable community, this property offers a peaceful and family-friendly environment. Don't miss out on this incredible opportunity!

Taylor Haas 303-665-7368 taylorh@coloradorpm.com https://www.coloradorpm.com/available-rental-properties-denv