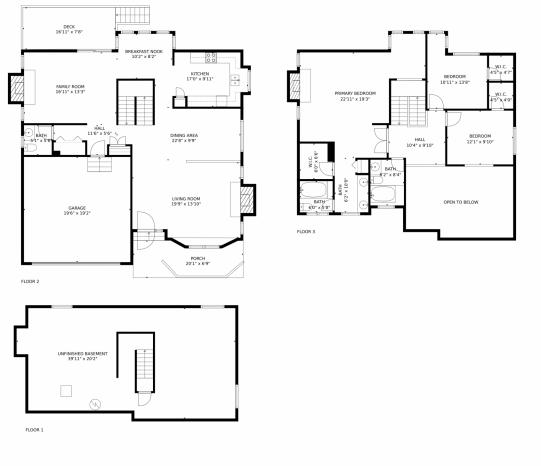

## 11898 East Harvard Avenue, Aurora, CO 80014 – All Levels

GROSS INTERNAL AREA Below Ground: 12 sq. ft, FLOOR 2: 1088 sq. ft, FLOOR 3: 994 sq. ft EXCLUDED AREAS: UNFINISHED BASEMENT: 733 sq. ft, PORCH: 132 sq. ft, DECK: 129 sq. ft, GARAGE: 374 sq. ft, FIREPLACE: 24 sq. ft, OPEN TO BELOW: 246 sq. ft TOTAL: 2094 sq. ft MEASUREMENTS CALCULATED BY VIPHOROS.com ARE DEEMED HIGHLY RELIABLE BUT NOT GUARANTEED.

Disclaimer: Sizes and Dimensions are Approximate, Actual May Vary.

Ň