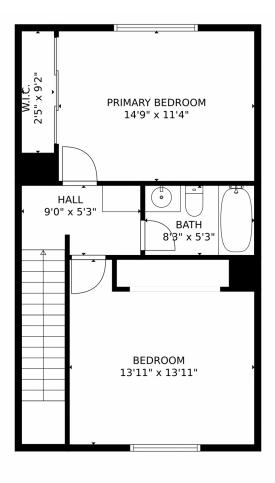

### 4229 South Mobile Circle, Aurora, CO 80013 – Upper Level

GROSS INTERNAL AREA Below Ground: 301 sq. ft, FLOOR 2: 546 sq. ft EXCLUDED AREAS: UTILITY: 199 sq. ft, DECK: 187 sq. ft TOTAL: 1351 sq. ft MEASUREMENTS CALCULATED BY VIPHOtoscom ARE DEEMED HIGHLY RELIABLE BUT NOT GUARANTEED.

Disclaimer: Sizes and Dimensions are Approximate, Actual May Vary.