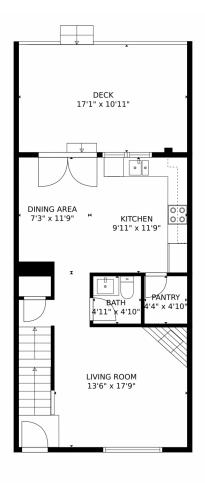

### 4229 South Mobile Circle, Aurora, CO 80013 – Main Level

GROSS INTERNAL AREA Below Ground: 301 sq. ft, FLOOR 2: 546 sq. ft, FLOOR 3: 546 sq. ft EXCLUDED AREAS: UTILITY: 199 sq. ft, DECK: 187 sq. ft TOTAL: 1351 sq. ft MEASUREMENTS CALCULATED BY VIPHOtos.com ARE DEEMED HIGHLY RELIABLE BUT NOT GUARANTEED.

Disclaimer: Sizes and Dimensions are Approximate, Actual May Vary.