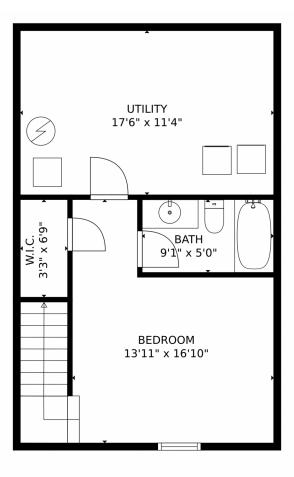

### 4229 South Mobile Circle, Aurora, CO 80013 – Lower Level

GROSS INTERNAL AREA Below Ground: 301 sq. f, FLOOR 2: 504 sq. ft, FLOOR 3: 546 sq. ft EXCLUDED AREAS: UTILITY: 199 sq. ft, DECK: 187 sq. ft TOTAL: 1351 sq. ft MEASUREMENTS CALCULATED BY VIPHOtoscom ARE DEEMED HIGHLY RELIABLE BUT NOT GUARANTEED.

Disclaimer: Sizes and Dimensions are Approximate, Actual May Vary.

企民