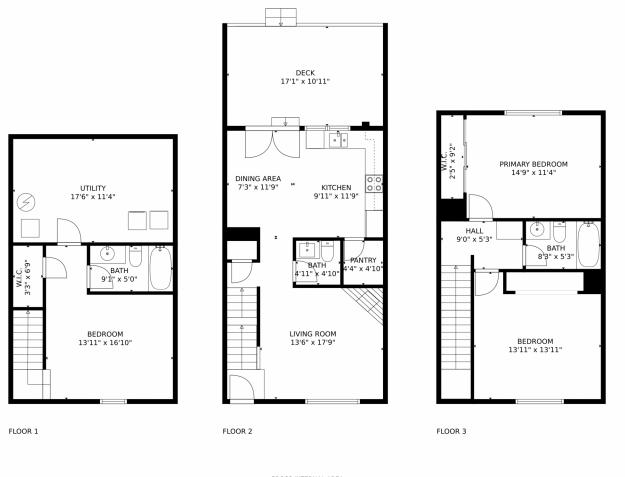

## 4229 South Mobile Circle, Aurora, CO 80013 – All Levels

GROSS INTERNAL AREA Below Ground: 301 sq. ft, FLOOR 2: 504 sq. ft, FLOOR 3: 546 sq. ft EXCLUDED AREAS: UTILITY: 199 sq. ft, DECK: 187 sq. ft TOTAL: 1351 sq. ft MEASUREMENTS CALCULATED BY VIPHOTOS.COM ARE DEEMED HIGHLY RELIABLE BUT NOT GUARANTEED.

Disclaimer: Sizes and Dimensions are Approximate, Actual May Vary.