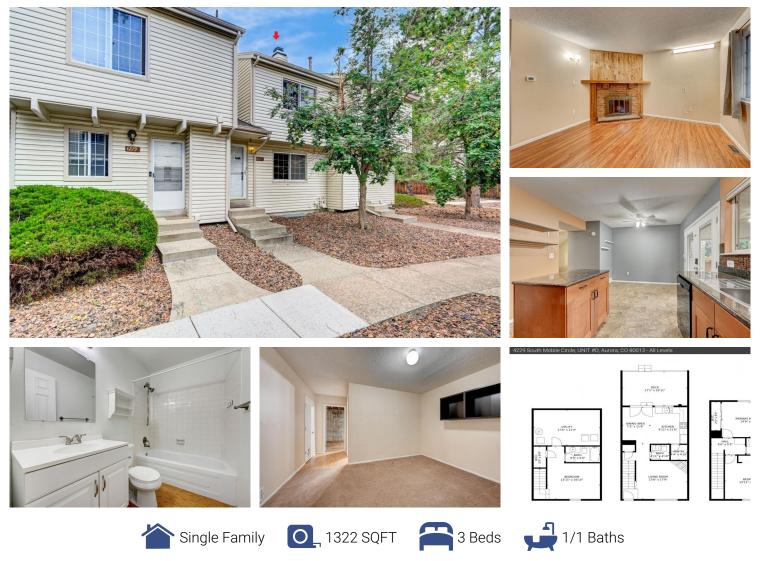

#### 4229 South Mobile Circle Aurora, CO 80013

# PROPERTY DETAILS

This beautiful single family property is located at 4229 South Mobile Circle, UNIT #D in Aurora, CO. With 3 bedrooms, 1.5 bathrooms, and 1322 sqft of living space, this home offers a comfortable and stylish living environment.

The kitchen is filled with natural light and features a ceiling fan, french doors, dishwasher, and light tile flooring. The living room boasts hardwood flooring and a cozy brick fireplace. The bedrooms are carpeted, providing a peaceful retreat. The bathroom showcases hardwood floors, a toilet, mirror, vanity, and a bathing tub/shower combination.

Outside, you'll find a deck perfect for enjoying the outdoors. The community is welcoming and provides a sense of belonging. With its convenient location and desirable features, this property is a great place to call home.

## 4229 South Mobile Circle, Aurora, CO 80013 – All Levels

GROSS INTERNAL AREA Below Ground: 301 sq. ft, FLOOR 2: 504 sq. ft, FLOOR 3: 546 sq. ft EXCLUDED AREAS: UTILITY: 199 sq. ft, DECK: 187 sq. ft TOTAL: 1351 sq. ft MEASUREMENTS CALCULATED BY VIPHOTOS.COM ARE DEEMED HIGHLY RELIABLE BUT NOT GUARANTEED.