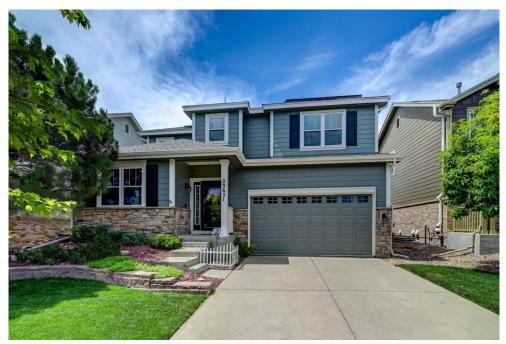

## 23651 East Alabama Drive Aurora, CO 80018

**COMMUNITY:** Murphy Creek

## Murphy Creek on the GOLF COURSE!

Single Family

2887 SQFT

2/1 Baths

## PROPERTY DETAILS

Welcome to this ideal home nestled in the master planned community, Murphy Creek. You'll love the open floorplan flooded with natural light, spacious entry, oversized eat-in kitchen, tall ceilings and laminate floors throughout the main floor. If you love a good sound system, the family room comes with surround sound pre-wire. Outside, enjoy the patio overlooking the golf course and gorgeous mountain views. The mud room is ideal with coat closet, bench for groceries, and a tucked away guest bathroom. Upstairs, you'll love the large primary suite with walk-in closet, newly remodeled bathroom featuring oversized walkin shower and double sinks. The bonus room is perfect for an office, play room, or additional living space. You won't haul laundry up and down the stairs with the upstairs laundry complete with cabinet storage. The secondary bathroom features double sinks and plenty of vanity space. The garage has a tandem space for easy storage of another vehicle or those fun summer toys. The unfinished basement is waiting for your perfect design.