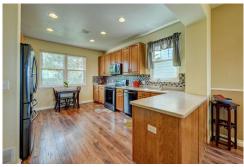

## PROPERTY DETAILS

Welcome to this ideal home nestled in the master planned community, Murphy Creek. You'll love the open floorplan flooded with natural light, spacious entry, oversized eat-in kitchen, tall ceilings and laminate floors throughout the main floor. If you love a good sound system, the family room comes with surround sound pre-wire. Outside, enjoy the patio overlooking the golf course and gorgeous mountain views. The mud room is ideal with coat closet, bench for groceries, and a tucked away guest bathroom. Upstairs, you'll love the large primary suite with walk-in closet, newly remodeled bathroom featuring oversized walkin shower and double sinks. The bonus room is perfect for an office, play room, or additional living space. You won't haul laundry up and down the stairs with the upstairs laundry complete with cabinet storage. The secondary bathroom features double sinks and plenty of vanity space. The garage has a tandem space for easy storage of another vehicle or those fun summer toys. The unfinished basement is waiting for your perfect design.