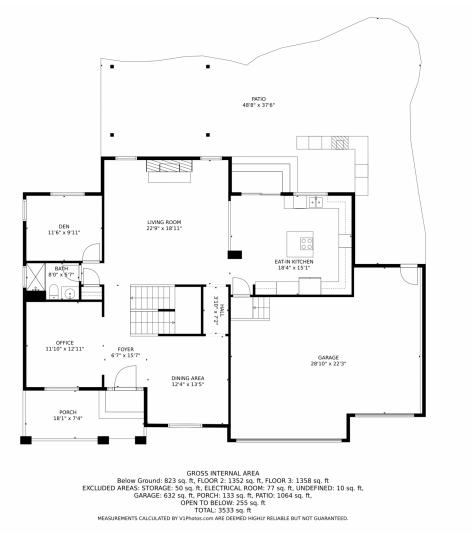

## 2090 Bellvista Street, Castle Rock, CO 80109 — Main Level

Disclaimer: Sizes and Dimensions are Approximate, Actual May Vary.

# 2090 Bellvista Street, Castle Rock, CO 80109 – All Levels

GROSS INTERNAL AREA Below Ground: 823 sq. ft, FLOOR 2: 1352 sq. ft, FLOOR 3: 1358 sq. ft EXCLUDED AREAS: STORAGE: 50 sq. ft, ELECTRICAL ROOM: 77 sq. ft, UNDEFINED: 10 sq. ft, GARAGE: 632 sq. ft, PORCH: 133 sq. ft, PATIO: 1064 sq. ft, OPEN TO BELOW: 255 sq. ft TOTAL: 3533 sq. ft MEASUREMENTS CALCULATED BY UPhOtos.com ARE DEEMED HIGHLY RELIABLE BUT NOT GUARANTEED.