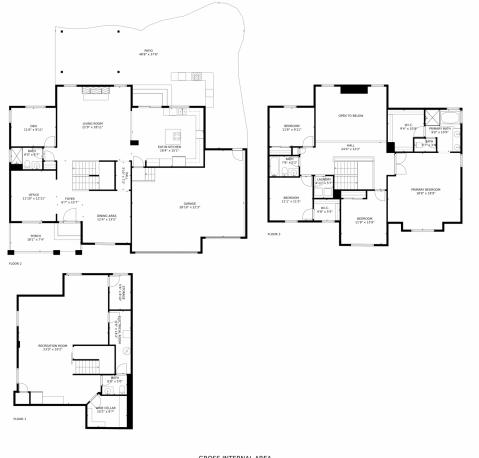

## 2090 Bellvista Street, Castle Rock, CO 80109 — Main Level

Disclaimer: Sizes and Dimensions are Approximate, Actual May Vary.

#### 2090 Bellvista Street, Castle Rock, CO 80109 – Upper Level

Disclaimer: Sizes and Dimensions are Approximate, Actual May Vary.

## 2090 Bellvista Street, Castle Rock, CO 80109 – Lower Level

Disclaimer: Sizes and Dimensions are Approximate, Actual May Vary.

Arthur Belefonte 303-829-7300 arthur@belefontebrokers.com https://belefontebrokers.com

# 2090 Bellvista Street, Castle Rock, CO 80109 – All Levels

GROSS INTERNAL AREA Below Ground: 823 sq. ft, FLOOR 2: 1352 sq. ft, FLOOR 3: 1358 sq. ft EXCLUDED AREAS: STORAGE: 50 sq. ft, ELECTRICAL ROOM: 77 sq. ft, UNDEFINED: 10 sq. ft, GARAGE: 632 sq. ft, PORCH: 133 sq. ft, PATIO: 1064 sq. ft, OPEN TO BELOW: 255 sq. ft TOTAL: 3533 sq. ft MEASUREMENTS CALCULATED BY UPhOtos.com ARE DEEMED HIGHLY RELIABLE BUT NOT GUARANTEED.