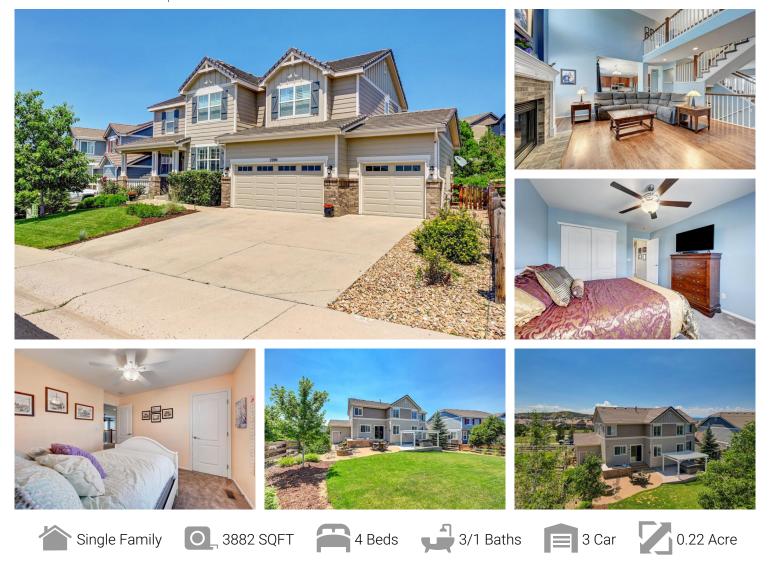

2090 Bellvista Street Castle Rock, CO 80109 COMMUNITY: The Meadows

# PROPERTY DETAILS

This spacious Single Family home is located in the desirable community of The Meadows in Castle Rock, CO. With 4 bedrooms, 3 full bathrooms, and 1 half bathroom, this property offers plenty of space for a growing family. The entrance foyer welcomes you with light hardwood floors, setting the tone for the rest of the home. The main level features an office area with light hardwood floors, a perfect for those who work from home. The dining area boasts plenty of natural light, light hardwood flooring, a fireplace, and a TV, creating a warm and inviting space for family meals. The kitchen is a chef's dream, with light countertops, cherrywood cabinets, light hardwood floors, a center island, and stainless steel appliances. The great room is the perfect place to relax, with hardwood floors, a high ceiling, a fireplace, and plenty of natural light. The bedrooms in this home are spacious and comfortable, with features such as ceiling fans, high ceilings and walk-in closets. The bathrooms are beautifully designed, with vanities, light tile floors, mirrors, and separate shower and tub enclosures. Outside, you'll find a lovely patio area with an outdoor kitchen and a fire pit, perfect for entertaining friends and family. The community of The Meadows offers amenities such as a clubhouse, tennis, walking trails and more.