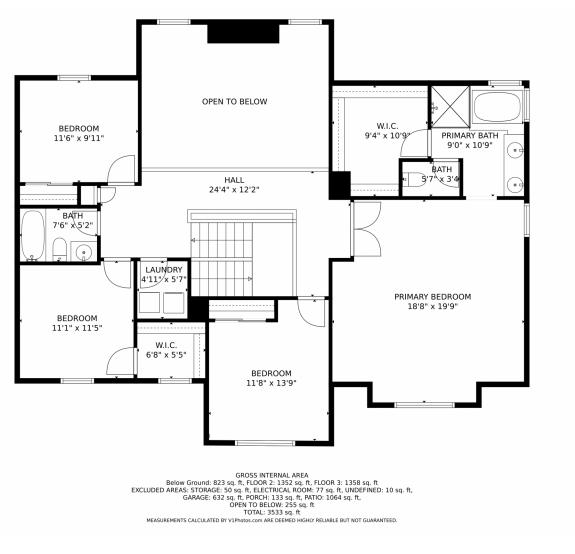

#### 2090 Bellvista Street, Castle Rock, CO 80109 – Upper Level

Disclaimer: Sizes and Dimensions are Approximate, Actual May Vary.