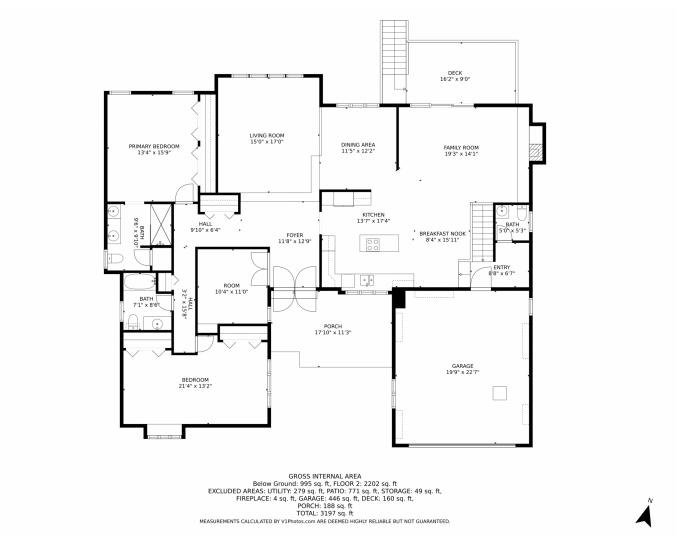

### 1665 West 113th Avenue, Westminster, CO 80234 — Main Level

Disclaimer: Sizes and Dimensions are Approximate, Actual May Vary.