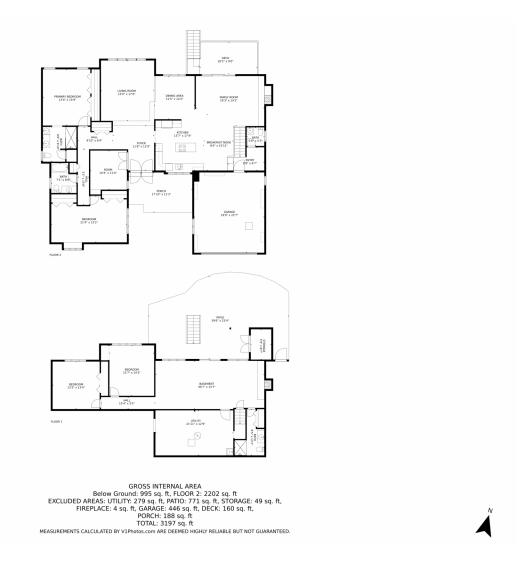

### 1665 West 113th Avenue, Westminster, CO 80234 — Main Level

Disclaimer: Sizes and Dimensions are Approximate, Actual May Vary.

# 1665 West 113th Avenue, Westminster, CO 80234 — Lower Level

Disclaimer: Sizes and Dimensions are Approximate, Actual May Vary.

# 1665 West 113th Avenue, Westminster, CO 80234 — All Levels

Disclaimer: Sizes and Dimensions are Approximate, Actual May Vary.