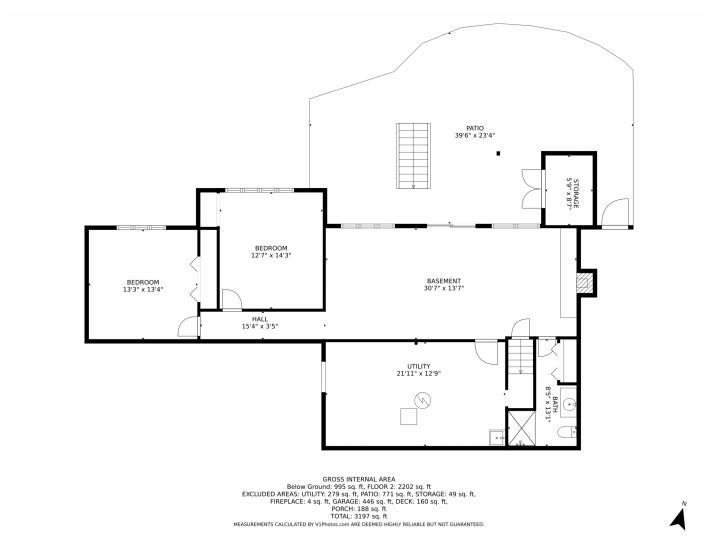

# 1665 West 113th Avenue, Westminster, CO 80234 — Lower Level

Disclaimer: Sizes and Dimensions are Approximate, Actual May Vary.