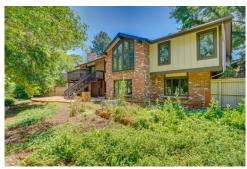

# PROPERTY DETAILS

Welcome to this beautiful single-family home located at 1665 West 113th Avenue in Westminster, CO. With 4 bedrooms and 4 full bathrooms, this property offers a spacious living space of 3047 sqft. The property features a well-maintained front yard with an obstructed view of the garage, giving it a charming curb appeal.