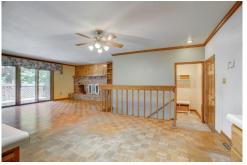

As you enter the property, you'll be greeted by a lovely patio area with a pergola and French doors. The corridor features a lofted ceiling, light parguet floors, and a textured ceiling, creating a warm and inviting atmosphere. The kitchen is a chef's dream, featuring an island with a sink, brown cabinets, light parquet flooring, light countertops, and crown molding. The property also includes a mudroom, basement with a gas water heater, and a deck overlooking the backyard. The yard features a deck, a patio, and a fence, providing ample space for outdoor activities and gatherings.