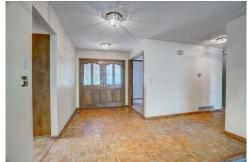

As you enter the property, you'll be greeted by a lovely patio area with a pergola and French doors. The corridor features a lofted ceiling, light parguet floors, and a textured ceiling, creating a warm and inviting atmosphere. The kitchen is a chef's dream, featuring an island with a sink, brown cabinets, light parquet flooring, light countertops, and crown molding. The property also includes a mudroom, basement with a gas water heater, and a deck overlooking the backyard. The yard features a deck, a patio, and a fence, providing ample space for outdoor activities and gatherings.