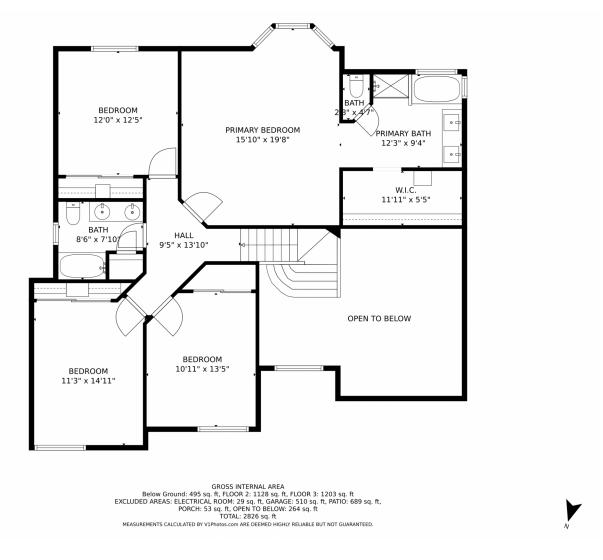

pace or family hangout! New Interior paint throughout. Fantastic Fenced Yard, Spacious Patio Area, Established Landscaping, Front/Back Sprinkler System, Three Car Garage. Residents enjoy the neighborhood's many parks to include Butterfield's new universally designed/sensoryrich Possibilities Playground, walking/biking trails and Castle Rock's fabulous restaurants and shopping at the Promenade just minutes away. Close proximity to numerous K-12 schools, ACC/CSU college campus, hospital, restaurants, Golf Course, Outlets at Castle Rock, & more. Easy access to I-25, DTC, Denver, Colorado Springs.







Jody Sheahan 303-229-0577 jodysheahan@comcast.net



## 5010 Apache Creek Road, Castle Rock, CO 80109 — Main Level













## 5010 Apache Creek Road, Castle Rock, CO 80109 — Upper Level











## 5010 Apache Creek Road, Castle Rock, CO 80109 — Lower Level













# 5010 Apache Creek Road, Castle Rock, CO 80109 — All Levels