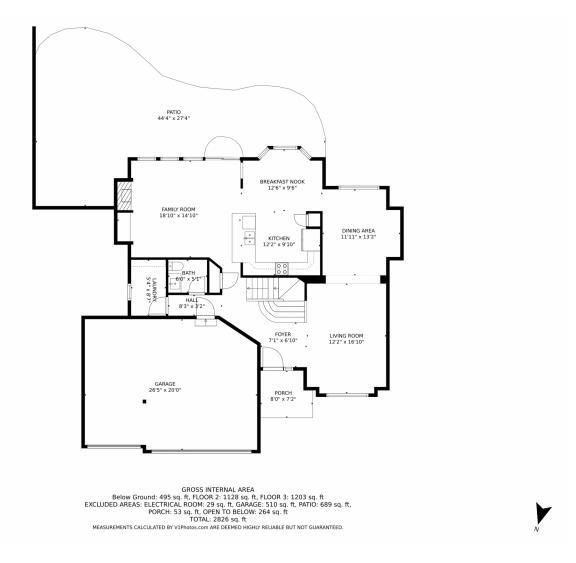

t has 5th bedroom/2nd living area. Awesome for entertaining, mother-in-law space or family hangout! New Interior paint throughout. Fantastic Fenced Yard, Spacious Patio Area, Established Landscaping, Front/Back Sprinkler System, Three Car Garage. Residents enjoy the neighborhood's many parks to include Butterfield's new universally designed/sensoryrich Possibilities Playground, walking/biking trails and Castle Rock's fabulous restaurants and shopping at the Promenade just minutes away. Close proximity to numerous K-12 schools, ACC/CSU college campus, hospital, restaurants, Golf Course, Outlets at Castle Rock, & more. Easy access to I-25, DTC, Denver, Colorado Springs.







Jody Sheahan 303-229-0577 jodysheahan@comcast.net



## 5010 Apache Creek Road, Castle Rock, CO 80109 — Main Level













## 5010 Apache Creek Road, Castle Rock, CO 80109 — Upper Level











## 5010 Apache Creek Road, Castle Rock, CO 80109 — Lower Level













# 5010 Apache Creek Road, Castle Rock, CO 80109 — All Levels