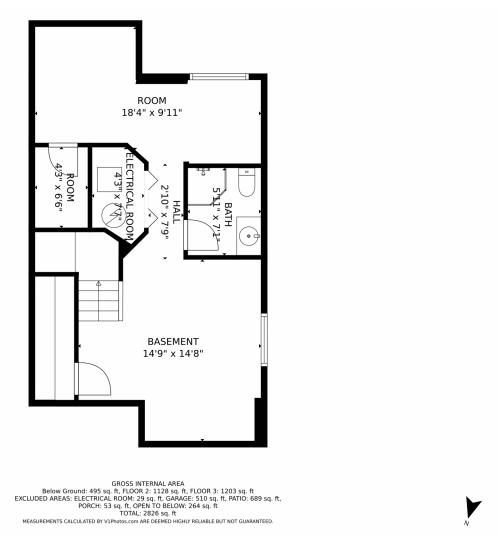

rd, Spacious Patio Area, Established Landscaping, Front/Back Sprinkler System, Three Car Garage. Residents enjoy the neighborhood's many parks to include Butterfield's new universally designed/sensoryrich Possibilities Playground, walking/biking trails and Castle Rock's fabulous restaurants and shopping at the Promenade just minutes away. Close proximity to numerous K-12 schools, ACC/CSU college campus, hospital, restaurants, Golf Course, Outlets at Castle Rock, & more. Easy access to I-25, DTC, Denver, Colorado Springs.







Jody Sheahan 303-229-0577 jodysheahan@comcast.net



## 5010 Apache Creek Road, Castle Rock, CO 80109 — Main Level













## 5010 Apache Creek Road, Castle Rock, CO 80109 — Upper Level











## 5010 Apache Creek Road, Castle Rock, CO 80109 — Lower Level













# 5010 Apache Creek Road, Castle Rock, CO 80109 — All Levels