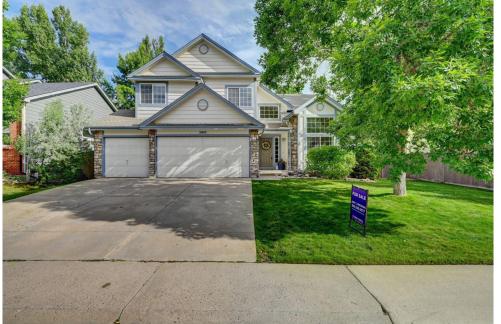

#### 5010 Apache Creek Road Castle Rock, CO 80109

**COMMUNITY**: The Meadows

Single Family

#### PROPERTY DETAILS

Stunning 2-Story on Fabulous Lot in The Meadows, Pride of Ownership Throughout, Bright and Open Floor Plan, Lovely Kitchen Featuring Newly Painted Cabinets, Stainless Steel Appliances, Granite Tile Countertops, Spacious Eat-In Area in Addition to the Home's Beautiful Formal Dining Room, Cozy Gas Fireplace Located in Family Room, Custom Interior Paint, Master Bedroom Showcases Vaulted Ceiling, Fabulous Five-Piece Master Bath. All Four Bedrooms Located on Upper Level, Spacious basement has 5th bedroom/2nd living area. Awesome for entertaining, mother-in-law space or family hangout! New Interior paint throughout. Fantastic Fenced Yard, Spacious Patio Area, Established Landscaping, Front/Back Sprinkler System, Three Car Garage. Residents enjoy the neighborhood's many parks to include Butterfield's new universally designed/sensoryrich Possibilities Playground, walking/biking trails and Castle Rock's fabulous restaurants and shopping at the Promenade just minutes away. Close proximity to numerous K-12 schools, ACC/CSU college campus, hospital, restaurants, Golf Course, Outlets at Castle Rock, & more. Easy access to I-25, DTC, Denver, Colorado Springs.