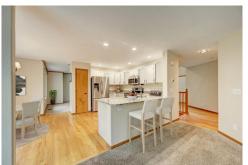

#### PROPERTY DETAILS

Stunning 2-Story on Fabulous Lot in The Meadows, Pride of Ownership Throughout, Bright and Open Floor Plan, Lovely Kitchen Featuring Newly Painted Cabinets, Stainless Steel Appliances, Granite Tile Countertops, Spacious Eat-In Area in Addition to the Home's Beautiful Formal Dining Room, Cozy Gas Fireplace Located in Family Room, Custom Interior Paint, Master Bedroom Showcases Vaulted Ceiling, Fabulous Five-Piece Master Bath. All Four Bedrooms Located on Upper Level, Spacious basement has 5th bedroom/2nd living area. Awesome for entertaining, mother-in-law space or family hangout! New Interior paint throughout. Fantastic Fenced Yard, Spacious Patio Area, Established Landscaping, Front/Back Sprinkler System, Three Car Garage. Residents enjoy the neighborhood's many parks to include Butterfield's new universally designed/sensoryrich Possibilities Playground, walking/biking trails and Castle Rock's fabulous restaurants and shopping at the Promenade just minutes away. Close proximity to numerous K-12 schools, ACC/CSU college campus, hospital, restaurants, Golf Course, Outlets at Castle Rock, & more. Easy access to I-25, DTC, Denver, Colorado Springs.

## 5010 Apache Creek Road, Castle Rock, CO 80109 — Main Level