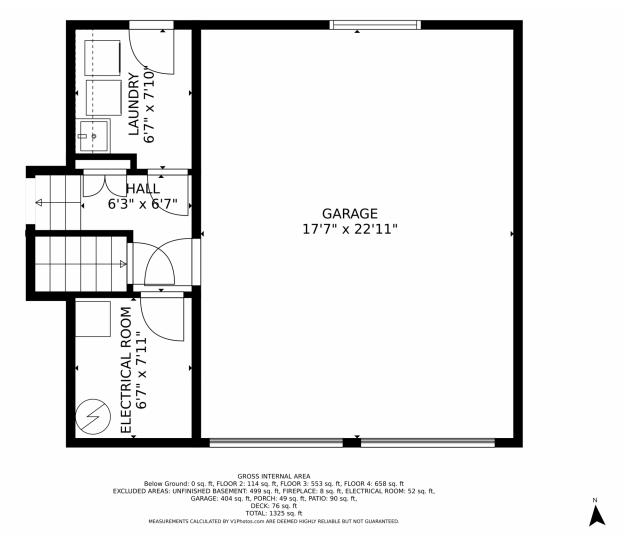

### 16005 East Stanford Place, Aurora, CO 80015 — Lower Level

# 16005 East Stanford Place, Aurora, CO 80015 — All Levels