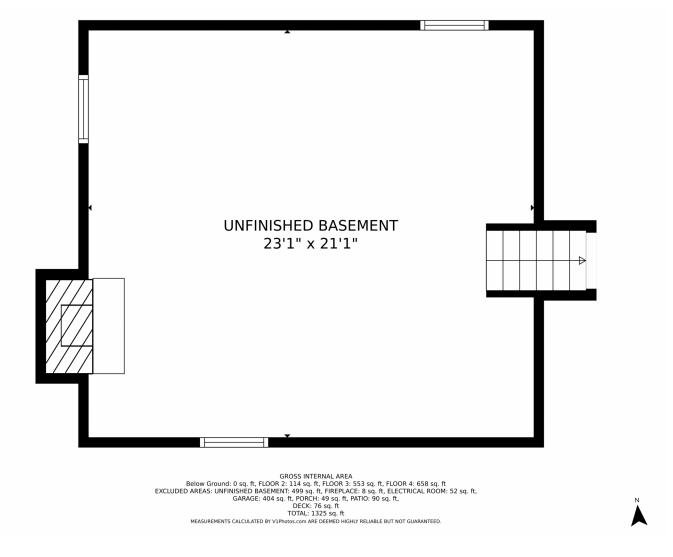

# 16005 East Stanford Place, Aurora, CO 80015 — Basement

# 16005 East Stanford Place, Aurora, CO 80015 — All Levels