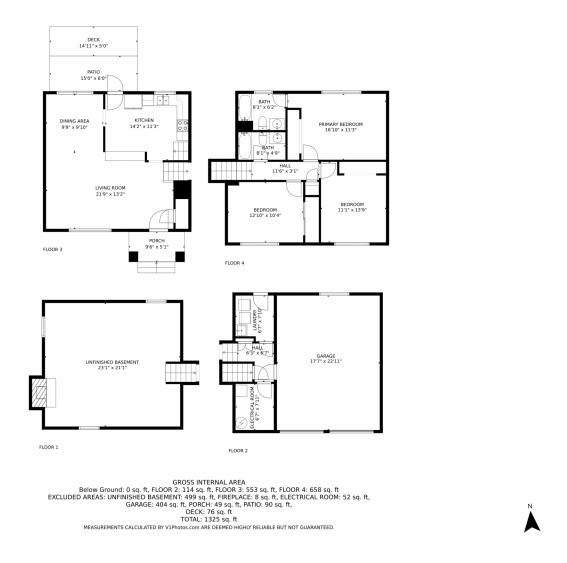

tably settle in.

Step inside and be greeted by a warm and inviting atmosphere. With multiple rooms, there is plenty of flexibility to create the perfect setup to suit your lifestyle.

Located in a peaceful community, this property offers a serene and tranquil environment that is perfect for unwinding after a long day. Don't miss out on this wonderful opportunity to own a beautiful single-family home in Aurora, CO. Schedule a viewing today!









# 16005 East Stanford Place, Aurora, CO 80015 — Basement













### 16005 East Stanford Place, Aurora, CO 80015 — Lower Level











# 16005 East Stanford Place, Aurora, CO 80015 — Main Level













# 16005 East Stanford Place, Aurora, CO 80015 — Upper Level











# 16005 East Stanford Place, Aurora, CO 80015 — All Levels