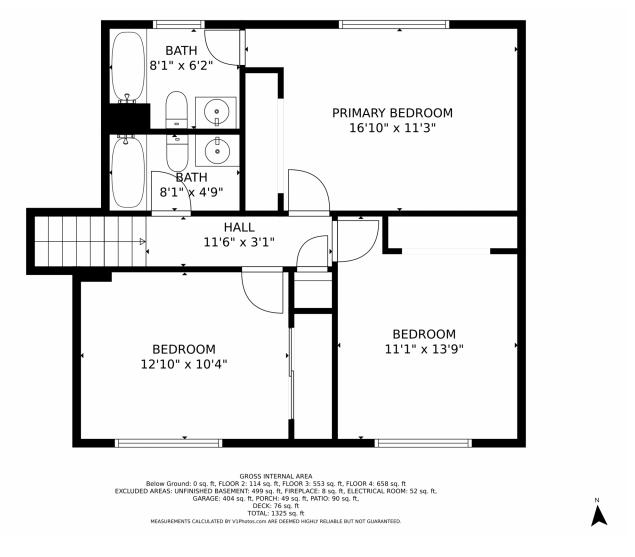

a of 2052 sqft, providing ample room for you and your family to comfortably settle in.

Step inside and be greeted by a warm and inviting atmosphere. With multiple rooms, there is plenty of flexibility to create the perfect setup to suit your lifestyle.

Located in a peaceful community, this property offers a serene and tranquil environment that is perfect for unwinding after a long day. Don't miss out on this wonderful opportunity to own a beautiful single-family home in Aurora, CO. Schedule a viewing today!









# 16005 East Stanford Place, Aurora, CO 80015 — Basement













### 16005 East Stanford Place, Aurora, CO 80015 — Lower Level











# 16005 East Stanford Place, Aurora, CO 80015 — Main Level













# 16005 East Stanford Place, Aurora, CO 80015 — Upper Level











# 16005 East Stanford Place, Aurora, CO 80015 — All Levels