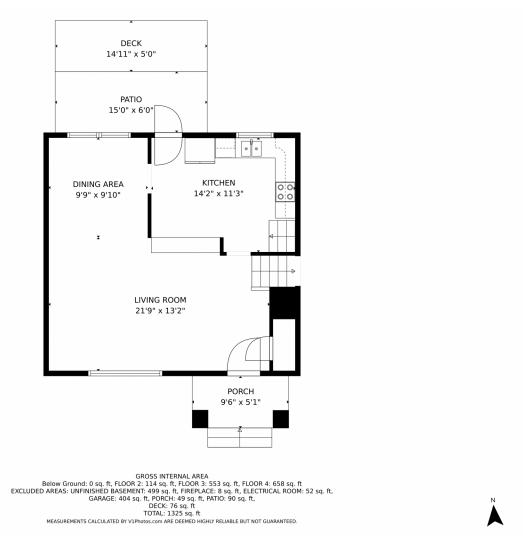

Aurora, CO! This charming single-family home offers a spacious living area of 2052 sqft, providing ample room for you and your family to comfortably settle in.

Step inside and be greeted by a warm and inviting atmosphere. With multiple rooms, there is plenty of flexibility to create the perfect setup to suit your lifestyle.

Located in a peaceful community, this property offers a serene and tranquil environment that is perfect for unwinding after a long day. Don't miss out on this wonderful opportunity to own a beautiful single-family home in Aurora, CO. Schedule a viewing today!









# 16005 East Stanford Place, Aurora, CO 80015 — Basement













### 16005 East Stanford Place, Aurora, CO 80015 — Lower Level











# 16005 East Stanford Place, Aurora, CO 80015 — Main Level













# 16005 East Stanford Place, Aurora, CO 80015 — Upper Level











# 16005 East Stanford Place, Aurora, CO 80015 — All Levels