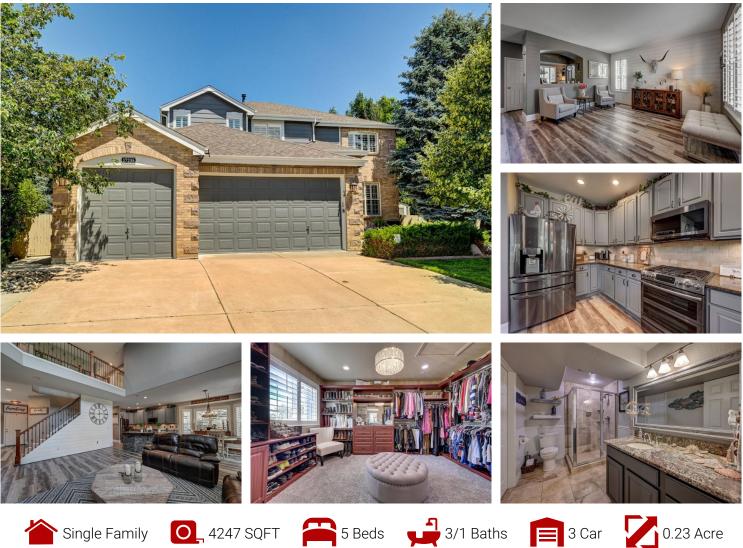

## PROPERTY DETAILS

Welcome to this beautiful property located in the Challenger Park Estates community in Parker, CO. This stunning singlefamily home offers 5 bedrooms, 3 full bathrooms, and 1 half bathroom, with a total of 4,247 square feet of living space. The property features a sitting room with hardwood flooring, a dining area with a view of the hardwood floored dining room, and a spacious living room with hardwood flooring and wood walls. The kitchen is a chef's dream, with white cabinets, stainless steel appliances, and light parquet floors. The laundry room has dark hardwood flooring and a washer/dryer. The property also includes a front yard with a garage, a patio, and a wooden deck. The Challenger Park Estates community provides a peaceful and family-friendly environment, with easy access to parks, schools, and shopping.