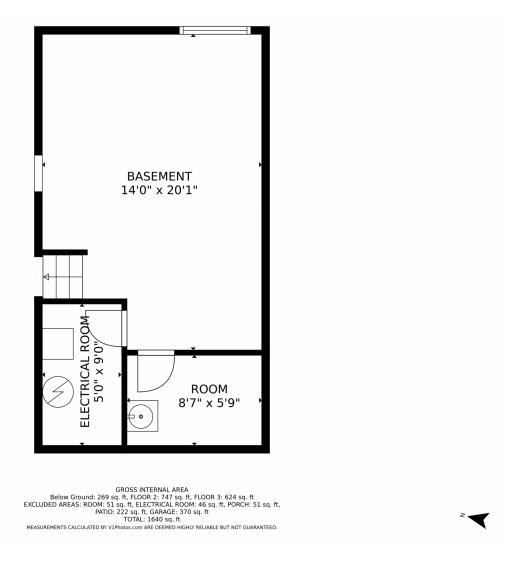

#### 5176 South Malaya Way Centennial, CO 80015















Single Family



### PROPERTY DETAILS

Welcome to 5176 South Malaya Way in Centennial, CO. This spacious single-family home offers 1928 sqft of living space, providing plenty of room for you and your family.

Located in the vibrant community of Centennial, you'll have access to a variety of amenities and conveniences. Schedule a showing today and experience the comfort and convenience this property has to offer.









# 5176 South Malaya Way, Centennial, CO 80015 — Lower Level











## 5176 South Malaya Way, Centennial, CO 80015 — Main Level











## 5176 South Malaya Way, Centennial, CO 80015 — Upper Level











### 5176 South Malaya Way, Centennial, CO 80015 — All Levels