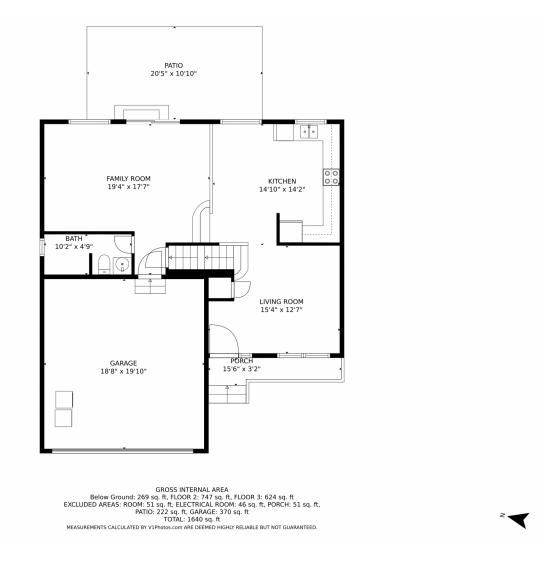

#### 5176 South Malaya Way Centennial, CO 80015















Single Family



### PROPERTY DETAILS

Welcome to 5176 South Malaya Way in Centennial, CO. This spacious single-family home offers 1928 sqft of living space, providing plenty of room for you and your family.

Located in the vibrant community of Centennial, you'll have access to a variety of amenities and conveniences. Schedule a showing today and experience the comfort and convenience this property has to offer.









# 5176 South Malaya Way, Centennial, CO 80015 — Lower Level











## 5176 South Malaya Way, Centennial, CO 80015 — Main Level











## 5176 South Malaya Way, Centennial, CO 80015 — Upper Level











### 5176 South Malaya Way, Centennial, CO 80015 — All Levels