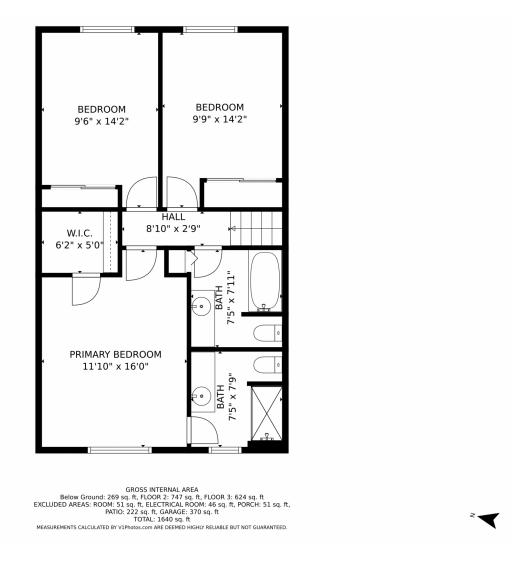

#### 5176 South Malaya Way Centennial, CO 80015















Single Family



### PROPERTY DETAILS

Welcome to 5176 South Malaya Way in Centennial, CO. This spacious single-family home offers 1928 sqft of living space, providing plenty of room for you and your family.

Located in the vibrant community of Centennial, you'll have access to a variety of amenities and conveniences. Schedule a showing today and experience the comfort and convenience this property has to offer.









# 5176 South Malaya Way, Centennial, CO 80015 — Lower Level











## 5176 South Malaya Way, Centennial, CO 80015 — Main Level











## 5176 South Malaya Way, Centennial, CO 80015 — Upper Level











### 5176 South Malaya Way, Centennial, CO 80015 — All Levels