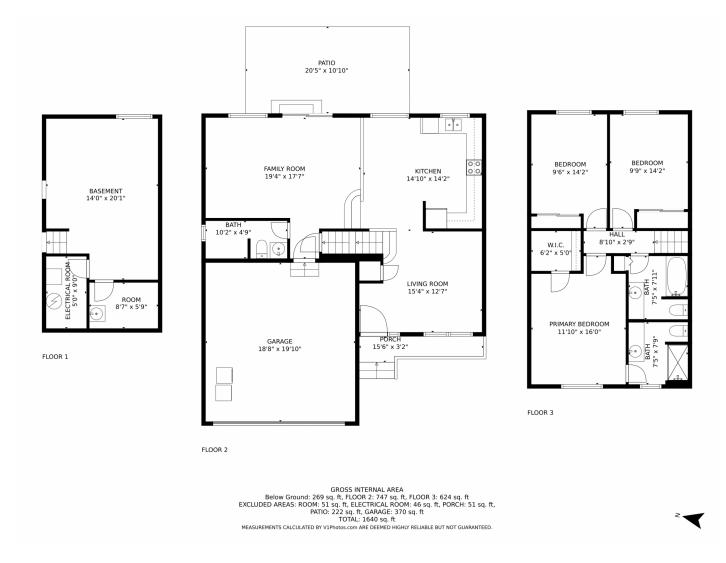

#### 5176 South Malaya Way Centennial, CO 80015















Single Family



### PROPERTY DETAILS

Welcome to 5176 South Malaya Way in Centennial, CO. This spacious single-family home offers 1928 sqft of living space, providing plenty of room for you and your family.

Located in the vibrant community of Centennial, you'll have access to a variety of amenities and conveniences. Schedule a showing today and experience the comfort and convenience this property has to offer.









# 5176 South Malaya Way, Centennial, CO 80015 — Lower Level











## 5176 South Malaya Way, Centennial, CO 80015 — Main Level











## 5176 South Malaya Way, Centennial, CO 80015 — Upper Level











### 5176 South Malaya Way, Centennial, CO 80015 — All Levels