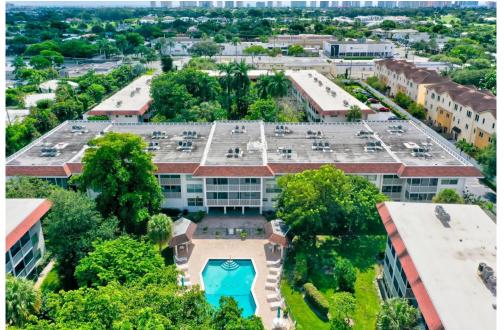

## PROPERTY DETAILS

Welcome to this beautiful 2-bedroom, 2-bathroom condominium located at 4025 North Federal Highway, 111B, Fort Lauderdale, FL 33308. With 960 square feet of living space, this property offers a comfortable and cozy atmosphere for you to call home.

The kitchen features light tile flooring, white cabinetry, and appliances with stainless steel finishes. The bedrooms offer hardwood floors and ceiling fans, while the bathrooms feature oversized vanities and light tile floors. The dining area and living room provide ample space for entertaining, and the patio offers a view of the terrace. The fenced pool area is perfect for relaxation, and the community features a yard and lawn.