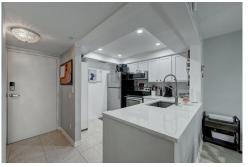

The kitchen features light tile flooring, white cabinetry, and appliances with stainless steel finishes. The bedrooms offer hardwood floors and ceiling fans, while the bathrooms feature oversized vanities and light tile floors. The dining area and living room provide ample space for entertaining, and the patio offers a view of the terrace. The fenced pool area is perfect for relaxation, and the community features a yard and lawn.