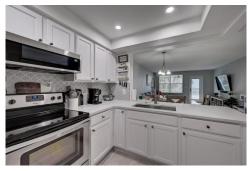

The kitchen features light tile flooring, white cabinetry, and appliances with stainless steel finishes. The bedrooms offer hardwood floors and ceiling fans, while the bathrooms feature oversized vanities and light tile floors. The dining area and living room provide ample space for entertaining, and the patio offers a view of the terrace. The fenced pool area is perfect for relaxation, and the community features a yard and lawn.