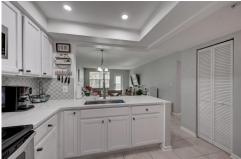

The kitchen features light tile flooring, white cabinetry, and appliances with stainless steel finishes. The bedrooms offer hardwood floors and ceiling fans, while the bathrooms feature oversized vanities and light tile floors. The dining area and living room provide ample space for entertaining, and the patio offers a view of the terrace. The fenced pool area is perfect for relaxation, and the community features a yard and lawn.