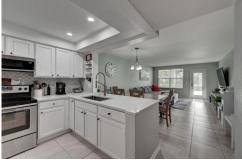

The kitchen features light tile flooring, white cabinetry, and appliances with stainless steel finishes. The bedrooms offer hardwood floors and ceiling fans, while the bathrooms feature oversized vanities and light tile floors. The dining area and living room provide ample space for entertaining, and the patio offers a view of the terrace. The fenced pool area is perfect for relaxation, and the community features a yard and lawn.