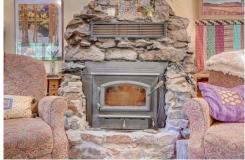

## PROPERTY DETAILS

The Nest is the most unique cabin you'll find in Bailey; the comforts of a cozy mountain retreat for someone who can appreciate it's features and history. Built in 1946 and completely remodeled to the study, with an antique stove/oven to bake cookies, an antique refrigerator used as a pantry and an old Bailey Post Office sorting table converted to a kitchen counter. Modern amenities include an efficient wood burning fireplace insert, refrigerator, LVP flooring, custom water system with ondemand hot water to the kitchen and bath, and a 16 yr old metal roof. Enjoy the mountain life with Bighorn sheep grazing in the yard, the sound of the year-round creek, and nearby access to the Deer Creek Trailhead and Mount Evans Wilderness Area.