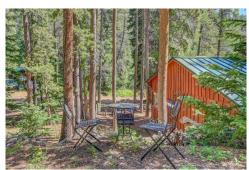

## PROPERTY DETAILS

The Nest is the most unique cabin you'll find in Bailey; the comforts of a cozy mountain retreat for someone who can appreciate it's features and history. Built in 1946 and completely remodeled to the study, with an antique stove/oven to bake cookies, an antique refrigerator used as a pantry and an old Bailey Post Office sorting table converted to a kitchen counter. Modern amenities include an efficient wood burning fireplace insert, refrigerator, LVP flooring, custom water system with ondemand hot water to the kitchen and bath, and a 16 yr old metal roof. Enjoy the mountain life with Bighorn sheep grazing in the yard, the sound of the year-round creek, and nearby access to the Deer Creek Trailhead and Mount Evans Wilderness Area.