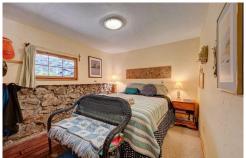

## PROPERTY DETAILS

The Nest is the most unique cabin you'll find in Bailey; the comforts of a cozy mountain retreat for someone who can appreciate it's features and history. Built in 1946 and completely remodeled to the study, with an antique stove/oven to bake cookies, an antique refrigerator used as a pantry and an old Bailey Post Office sorting table converted to a kitchen counter. Modern amenities include an efficient wood burning fireplace insert, refrigerator, LVP flooring, custom water system with ondemand hot water to the kitchen and bath, and a 16 yr old metal roof. Enjoy the mountain life with Bighorn sheep grazing in the yard, the sound of the year-round creek, and nearby access to the Deer Creek Trailhead and Mount Evans Wilderness Area.