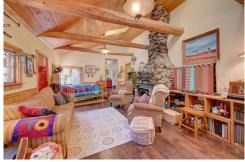

## PROPERTY DETAILS

The Nest is the most unique cabin you'll find in Bailey; the comforts of a cozy mountain retreat for someone who can appreciate it's features and history. Built in 1946 and completely remodeled to the study, with an antique stove/oven to bake cookies, an antique refrigerator used as a pantry and an old Bailey Post Office sorting table converted to a kitchen counter. Modern amenities include an efficient wood burning fireplace insert, refrigerator, LVP flooring, custom water system with ondemand hot water to the kitchen and bath, and a 16 yr old metal roof. Enjoy the mountain life with Bighorn sheep grazing in the yard, the sound of the year-round creek, and nearby access to the Deer Creek Trailhead and Mount Evans Wilderness Area.