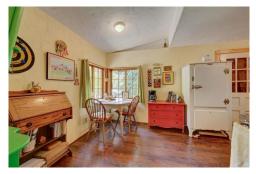

## PROPERTY DETAILS

The Nest is the most unique cabin you'll find in Bailey; the comforts of a cozy mountain retreat for someone who can appreciate it's features and history. Built in 1946 and completely remodeled to the study, with an antique stove/oven to bake cookies, an antique refrigerator used as a pantry and an old Bailey Post Office sorting table converted to a kitchen counter. Modern amenities include an efficient wood burning fireplace insert, refrigerator, LVP flooring, custom water system with ondemand hot water to the kitchen and bath, and a 16 yr old metal roof. Enjoy the mountain life with Bighorn sheep grazing in the yard, the sound of the year-round creek, and nearby access to the Deer Creek Trailhead and Mount Evans Wilderness Area.