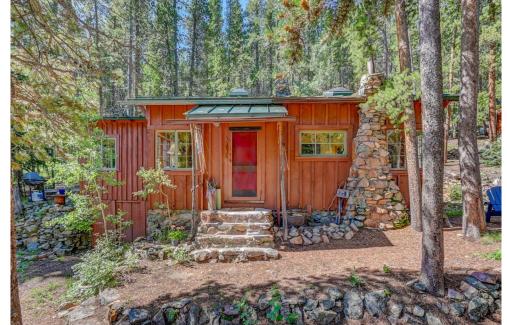

## 7731 County Road 43 Bailey, CO 80421

**COMMUNITY**: Royals

Single Family

## PROPERTY DETAILS

The Nest is the most unique cabin you'll find in Bailey; the comforts of a cozy mountain retreat for someone who can appreciate it's features and history. Built in 1946 and completely remodeled to the study, with an antique stove/oven to bake cookies, an antique refrigerator used as a pantry and an old Bailey Post Office sorting table converted to a kitchen counter. Modern amenities include an efficient wood burning fireplace insert, refrigerator, LVP flooring, custom water system with ondemand hot water to the kitchen and bath, and a 16 yr old metal roof. Enjoy the mountain life with Bighorn sheep grazing in the yard, the sound of the year-round creek, and nearby access to the Deer Creek Trailhead and Mount Evans Wilderness Area.