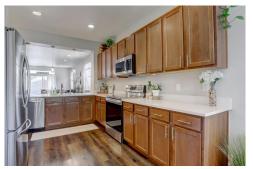

## PROPERTY DETAILS

With an open floor plan boasting 9' ceilings, this main level living gem offers a seamless blend of comfort and convenience. Step inside to find an abundance of natural light flooding in through west-facing windows, highlighting the newly installed luxury vinyl plank flooring and plush carpeting. The spacious kitchen, complete with a dining area, updated appliances, new granite countertops, and a generous pantry, is a culinary enthusiast's dream. The primary bedroom is a tranquil retreat featuring new carpeting and an upgraded ensuite bathroom with a linen closet and a tastefully designed walk-in closet. 3 additional main level bedrooms share a well-appointed full bathroom, while the 4th bedroom serves as an ideal space for a home office or flex room. Outside, relish in the privacy of your covered front patio or unwind on the new deck, perfect for alfresco dining and summer gatherings. The home also offers ample storage, including a sizable crawl space and an oversized 2-car garage with built-in shelves.