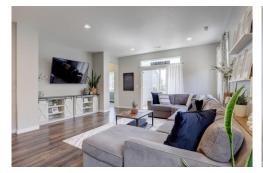

## PROPERTY DETAILS

With an open floor plan boasting 9' ceilings, this main level living gem offers a seamless blend of comfort and convenience. Step inside to find an abundance of natural light flooding in through west-facing windows, highlighting the newly installed luxury vinyl plank flooring and plush carpeting. The spacious kitchen, complete with a dining area, updated appliances, new granite countertops, and a generous pantry, is a culinary enthusiast's dream. The primary bedroom is a tranquil retreat featuring new carpeting and an upgraded ensuite bathroom with a linen closet and a tastefully designed walk-in closet. 3 additional main level bedrooms share a well-appointed full bathroom, while the 4th bedroom serves as an ideal space for a home office or flex room. Outside, relish in the privacy of your covered front patio or unwind on the new deck, perfect for alfresco dining and summer gatherings. The home also offers ample storage, including a sizable crawl space and an oversized 2-car garage with built-in shelves.