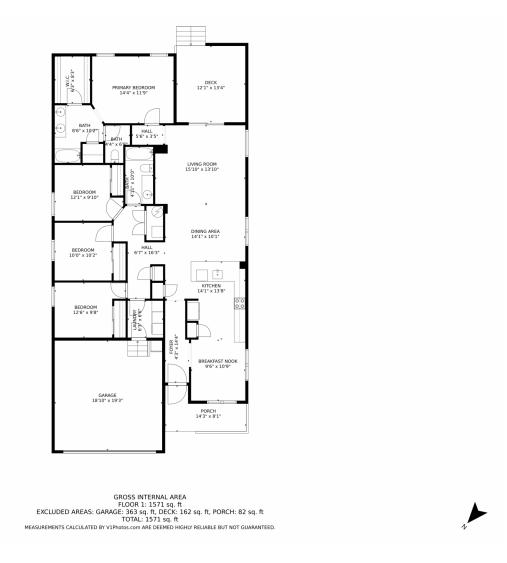

## 9034 Ellis Way, Arvada, CO 80005 — Main Level

Disclaimer: Sizes and Dimensions are Approximate, Actual May Vary.