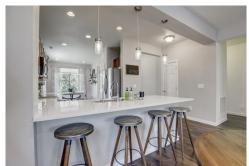

## PROPERTY DETAILS

With an open floor plan boasting 9' ceilings, this main level living gem offers a seamless blend of comfort and convenience. Step inside to find an abundance of natural light flooding in through west-facing windows, highlighting the newly installed luxury vinyl plank flooring and plush carpeting. The spacious kitchen, complete with a dining area, updated appliances, new granite countertops, and a generous pantry, is a culinary enthusiast's dream. The primary bedroom is a tranquil retreat featuring new carpeting and an upgraded ensuite bathroom with a linen closet and a tastefully designed walk-in closet. 3 additional main level bedrooms share a well-appointed full bathroom, while the 4th bedroom serves as an ideal space for a home office or flex room. Outside, relish in the privacy of your covered front patio or unwind on the new deck, perfect for alfresco dining and summer gatherings. The home also offers ample storage, including a sizable crawl space and an oversized 2-car garage with built-in shelves.