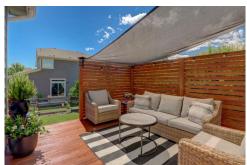

## PROPERTY DETAILS

With an open floor plan boasting 9' ceilings, this main level living gem offers a seamless blend of comfort and convenience. Step inside to find an abundance of natural light flooding in through west-facing windows, highlighting the newly installed luxury vinyl plank flooring and plush carpeting. The spacious kitchen, complete with a dining area, updated appliances, new granite countertops, and a generous pantry, is a culinary enthusiast's dream. The primary bedroom is a tranquil retreat featuring new carpeting and an upgraded ensuite bathroom with a linen closet and a tastefully designed walk-in closet. 3 additional main level bedrooms share a well-appointed full bathroom, while the 4th bedroom serves as an ideal space for a home office or flex room. Outside, relish in the privacy of your covered front patio or unwind on the new deck, perfect for alfresco dining and summer gatherings. The home also offers ample storage, including a sizable crawl space and an oversized 2-car garage with built-in shelves.