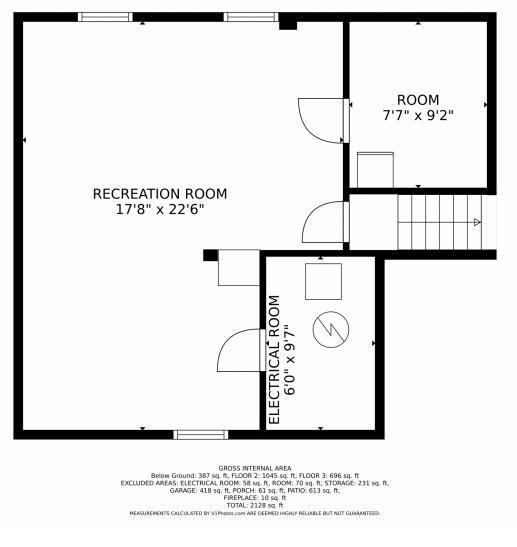

## 8095 Iris Street, Arvada, CO 80005 — Lower Level

Disclaimer: Sizes and Dimensions are Approximate, Actual May Vary.

企民

## 8095 Iris Street, Arvada, CO 80005 — All Levels

GROSS INTERNAL AREA Below Ground: 387 sq. ft, FLOOR 2: 1045 sq. ft, FLOOR 3: 696 sq. ft EXCLUDED AREAS: ELECTRICAL ROOM: 58 sq. ft, ROOM: 70 sq. ft, STORAGE: 231 sq. ft, GARAGE: 418 sq. ft, PORCH: 61 sq. ft, PATIO: 613 sq. ft, FIREPLACE: 10 sq. ft TOTAL: 2128 sq. ft MEASUREMENTS CALCULATED BY V1Photos.com ARE DEEMED HIGHLY RELIABLE BUT NOT GUARANTEED.