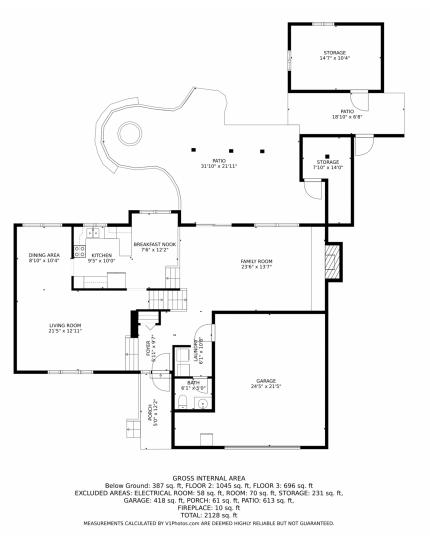

## 8095 Iris Street, Arvada, CO 80005 — Main Level

Disclaimer: Sizes and Dimensions are Approximate, Actual May Vary.

## 8095 Iris Street, Arvada, CO 80005 — Second Level

GARAGE: 418 sq. ft, PORCH: 61 sq. ft, PATIO: 613 sq. ft, FIREPLACE: 10 sq. ft TOTAL: 2128 sq. ft MEASUREMENTS CALCULATED BY V1Photos.com ARE DEEMED HIGHLY RELIABLE BUT NOT GUARANTEED.

## 8095 Iris Street, Arvada, CO 80005 — All Levels

GROSS INTERNAL AREA Below Ground: 387 sq. ft, FLOOR 2: 1045 sq. ft, FLOOR 3: 696 sq. ft EXCLUDED AREAS: ELECTRICAL ROOM: 58 sq. ft, ROOM: 70 sq. ft, STORAGE: 231 sq. ft, GARAGE: 418 sq. ft, PORCH: 61 sq. ft, PATIO: 613 sq. ft, FIREPLACE: 10 sq. ft TOTAL: 2128 sq. ft MEASUREMENTS CALCULATED BY V1Photos.com ARE DEEMED HIGHLY RELIABLE BUT NOT GUARANTEED.