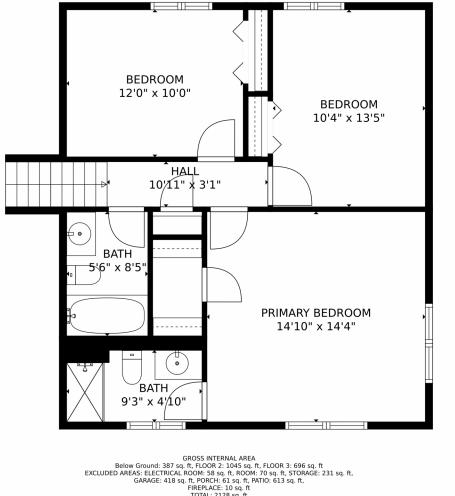

## 8095 Iris Street, Arvada, CO 80005 — Second Level

GARAGE: 418 sq. ft, PORCH: 61 sq. ft, PATIO: 613 sq. ft, FIREPLACE: 10 sq. ft TOTAL: 2128 sq. ft MEASUREMENTS CALCULATED BY V1Photos.com ARE DEEMED HIGHLY RELIABLE BUT NOT GUARANTEED.

Disclaimer: Sizes and Dimensions are Approximate, Actual May Vary.

企民

## 8095 Iris Street, Arvada, CO 80005 — All Levels

GROSS INTERNAL AREA Below Ground: 387 sq. ft, FLOOR 2: 1045 sq. ft, FLOOR 3: 696 sq. ft EXCLUDED AREAS: ELECTRICAL ROOM: 58 sq. ft, ROOM: 70 sq. ft, STORAGE: 231 sq. ft, GARAGE: 418 sq. ft, PORCH: 61 sq. ft, PATIO: 613 sq. ft, FIREPLACE: 10 sq. ft TOTAL: 2128 sq. ft MEASUREMENTS CALCULATED BY V1Photos.com ARE DEEMED HIGHLY RELIABLE BUT NOT GUARANTEED.