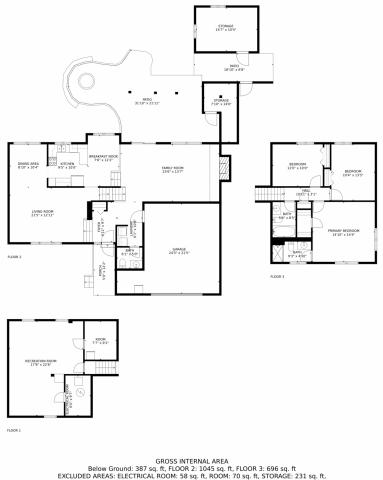

## 8095 Iris Street, Arvada, CO 80005 — All Levels

GROSS INTERNAL AREA Below Ground: 387 sq. ft, FLOOR 2: 1045 sq. ft, FLOOR 3: 696 sq. ft EXCLUDED AREAS: ELECTRICAL ROOM: 58 sq. ft, ROOM: 70 sq. ft, STORAGE: 231 sq. ft, GARAGE: 418 sq. ft, PORCH: 61 sq. ft, PATIO: 613 sq. ft, FIREPLACE: 10 sq. ft TOTAL: 2128 sq. ft MEASUREMENTS CALCULATED BY V1Photos.com ARE DEEMED HIGHLY RELIABLE BUT NOT GUARANTEED.