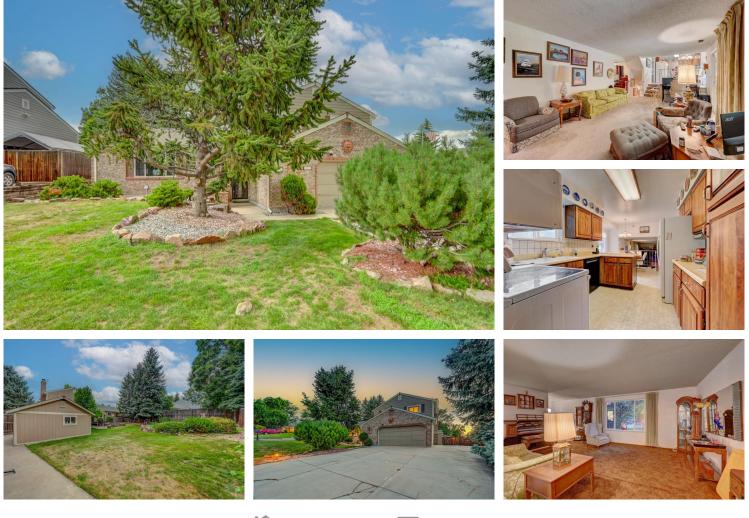

# PROPERTY DETAILS

Discover this beautiful single-family property located at 8095 Iris Street in Arvada, CO. With 1878 sqft of living space, this home offers a spacious interior for comfortable living. The property features a front lawn and garage, creating a welcoming entrance. The yard provides a peaceful retreat, and the patio area is perfect for outdoor entertaining. Inside, you'll find a well-designed layout with a living room featuring a textured ceiling and a fireplace. The kitchen is stylish and functional, and the bedrooms offer ample natural light. Convenient features include a laundry room and storage space. Located in a desirable community, this property offers access to a range of amenities and attractions. Don't miss out on the opportunity to make this property your dream home!

Single Family

O\_1878 SQFT

Heather Slump 720-390-8705 heatherslump@gmail.com

企民