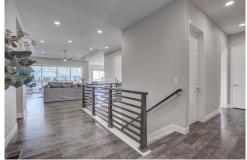

The interior of the property boasts a lovely corridor with light hardwood floors, leading to a stunning living room with tile walls, a fireplace, and a tray ceiling. The kitchen is a chef's dream, featuring stainless steel appliances, a center island with a sink, and white cabinets. The adjacent dining area is perfect for enjoying meals with family and friends.