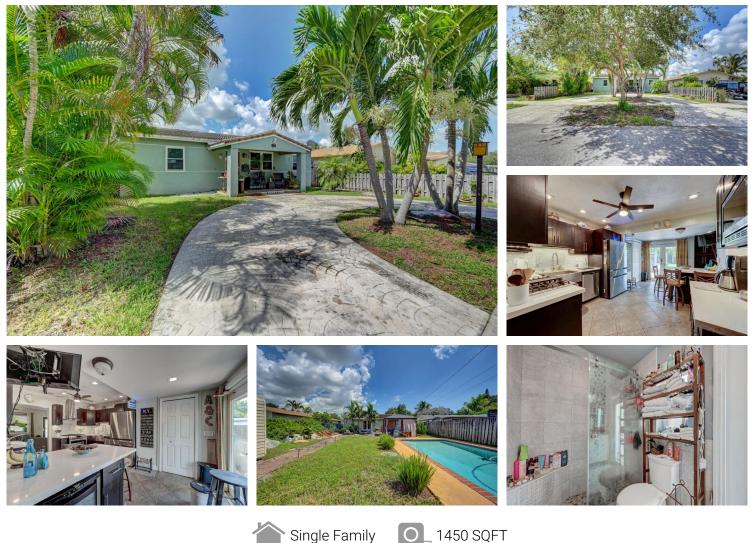

## PROPERTY DETAILS

Welcome to this beautiful single-family home located at 2330 Roosevelt Street in Hollywood, FL. With its spacious living area, tasteful design, and convenient location, this property is a must-see.

The interior of the home features a spacious living room with light tile floors, ornamental molding, and a textured ceiling. The kitchen is a chef's dream, with dark brown cabinets, light countertops, and stainless steel appliances. French doors in the kitchen lead to a patio, creating a seamless indoor-outdoor living experience.

The property also offers a cozy office space, a comfortable bedroom, and a bathroom with modern fixtures. Outside, the yard includes a pool, perfect for enjoying warm summer days. The pool area also features a patio and a storage shed.