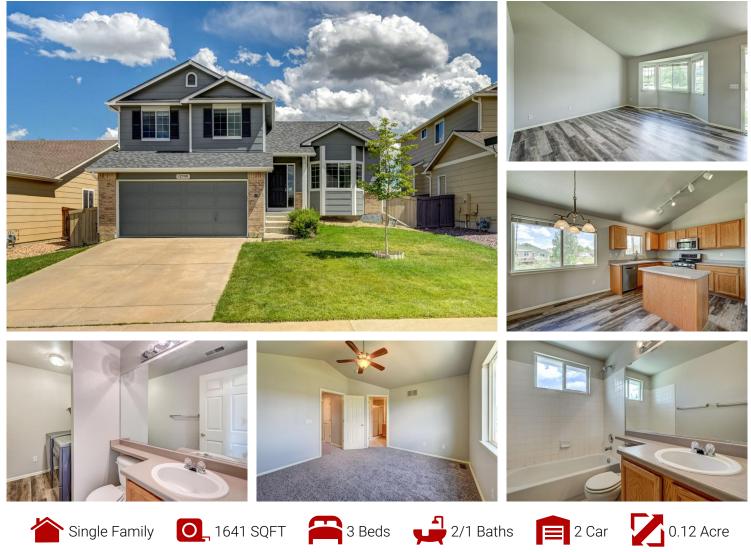

## PROPERTY DETAILS

Welcome to 12580 South Sopris Creek Drive in the Stroh Ranch community of Parker, CO. This single-family home offers 3 bedrooms, 2 full bathrooms, and 1 half bathroom, with a spacious 1641 sqft of living space. The property features a 2-car garage, a well-designed kitchen with stainless steel appliances, a cozy living room with a fireplace, and comfortable bedrooms. The front yard and back patio provide outdoor spaces for relaxation and enjoyment. Located in a desirable community, this property offers easy access to schools, parks, shopping, and dining. Don't miss the opportunity to make this house your home!