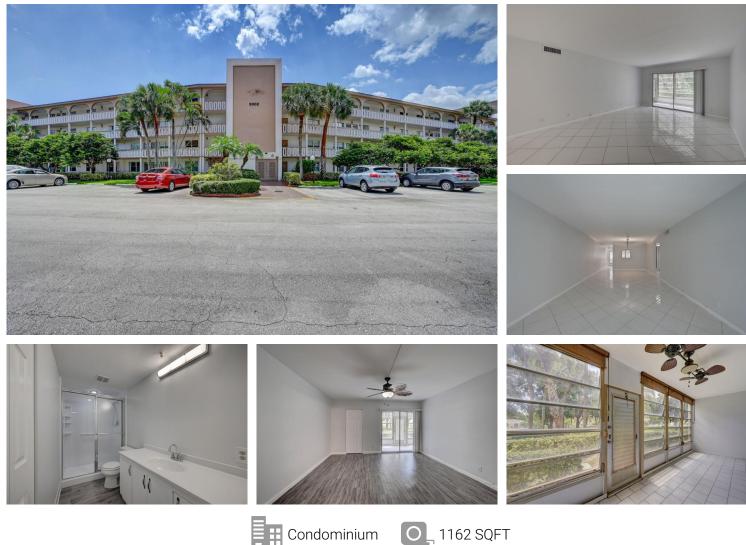

## PROPERTY DETAILS

Welcome to 3002 Portofino Isle, G1, Coconut Creek, FL 33066! This 1162 sqft condominium offers a spacious layout and a variety of room options. The property features a kitchen with light tile flooring, a stylish backsplash, brown cabinets, light countertops, and appliances with stainless steel finishes. The bedrooms have hardwood floors, multiple windows, and ceiling fans. The bathroom has hardwood floors, a shower with a door, and a vanity. Other features include a sunroom, walk-in closet, laundry room, and outbuildings for additional storage. The property is located in a vibrant community with parks, shopping centers, and restaurants. Don't miss out on the opportunity to make this property your own. Schedule a showing today!