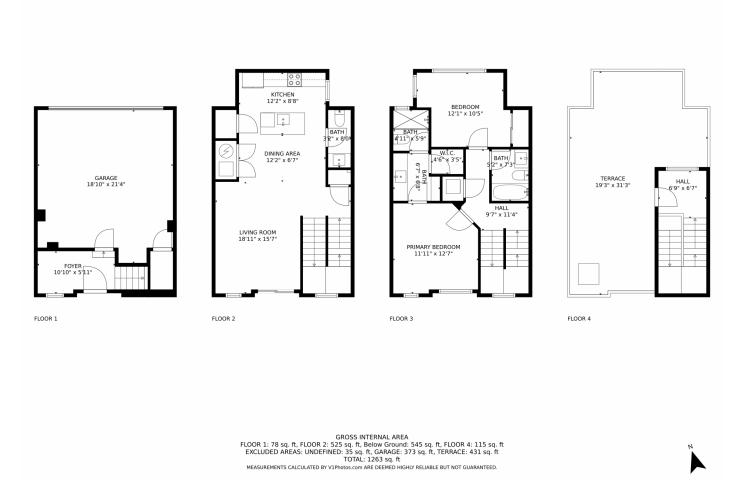

# 3505 South Marion Street #C, Englewood, CO 80113 — Main Level

# 3505 South Marion Street #C, Englewood, CO 80113 — Upper Level

# 3505 South Marion Street #C, Englewood, CO 80113 — Lower Level

# 3505 South Marion Street #C, Englewood, CO 80113 — Roof Top

# 3505 South Marion Street #C, Englewood, CO 80113 — All Levels