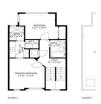

### 3505 South Marion Street #C Englewood, CO 80113



















Single Family





# PROPERTY DETAILS

Welcome to 3505 South Marion Street #C in Englewood, CO 80113! This charming Single Family property offers 2 bedrooms, 2 full bathrooms, and 1 half bathroom, with a total of 1311 sqft of living space. The property features a spacious and bright living room with beautiful hardwood floors. The kitchen is a chef's dream, with white cabinets, stainless steel appliances, and light hardwood floors. The bathrooms are elegantly designed, with hardwood flooring, double sink vanities, and mirrors. The bedrooms are cozy and comfortable, with carpeted floors. Step outside and enjoy the lovely patio area, complete with a balcony. The property also features an inviting entrance foyer, fenced yard, and a built-in garage. With its central air conditioning and con