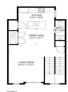

### 3505 South Marion Street #C Englewood, CO 80113



















Single Family





# PROPERTY DETAILS

Welcome to 3505 South Marion Street #C in Englewood, CO 80113! This charming Single Family property offers 2 bedrooms, 2 full bathrooms, and 1 half bathroom, with a total of 1311 sqft of living space. The property features a spacious and bright living room with beautiful hardwood floors. The kitchen is a chef's dream, with white cabinets, stainless steel appliances, and light hardwood floors. The bathrooms are elegantly designed, with hardwood flooring, double sink vanities, and mirrors. The bedrooms are cozy and comfortable, with carpeted floors. Step outside and enjoy the lovely patio area, complete with a balcony. The property also features an inviting entrance foyer, fenced yard, and a built-in garage. With its central air conditioning and c