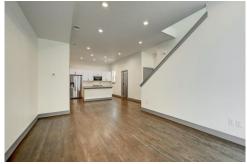

# PROPERTY DETAILS

Welcome to 3505 South Marion Street #C in Englewood, CO 80113! This charming Single Family property offers 2 bedrooms, 2 full bathrooms, and 1 half bathroom, with a total of 1311 sqft of living space. The property features a spacious and bright living room with beautiful hardwood floors. The kitchen is a chef's dream, with white cabinets, stainless steel appliances, and light hardwood floors. The bathrooms are elegantly designed, with hardwood flooring, double sink vanities, and mirrors. The bedrooms are cozy and comfortable, with carpeted floors. Step outside and enjoy the lovely patio area, complete with a balcony. The property also features an inviting entrance foyer, fenced yard, and a built-in garage. With its central air conditioning and convenient location, this property offers everything you need for comfortable living. Don't miss out on this opportunity, schedule a showing today!