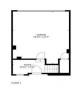

### 3505 South Marion Street #C Englewood, CO 80113



















Single Family





# PROPERTY DETAILS

Welcome to 3505 South Marion Street #C in Englewood, CO 80113! This charming Single Family property offers 2 bedrooms, 2 full bathrooms, and 1 half bathroom, with a total of 1311 sqft of living space. The property features a spacious and bright living room with beautiful hardwood floors. The kitchen is a chef's dream, with white cabinets, stainless steel appliances, and light hardwood floors. The bathrooms are elegantly designed, with hardwood flooring, double sink vanities, and mirrors. The bedrooms are cozy and comfortable, with carpeted floors. Step outside and enjoy the lovely patio area, complete with a balcony. The property also features an inviting entrance foyer, fenced yard, and a built-in garage. With its central air conditioning and