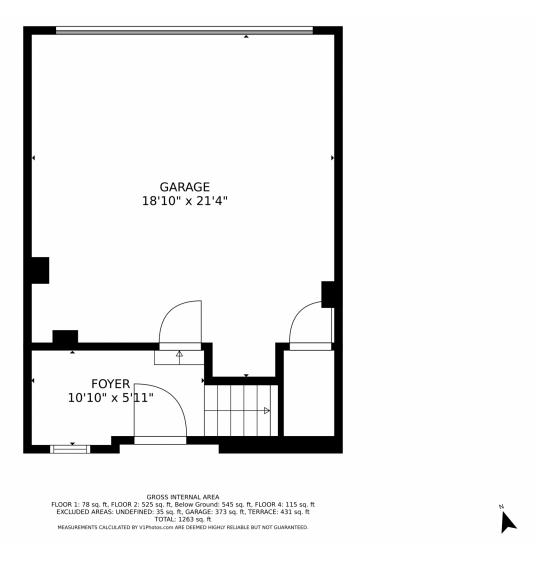

inets, stainless steel appliances, and light hardwood floors. The bathrooms are elegantly designed, with hardwood flooring, double sink vanities, and mirrors. The bedrooms are cozy and comfortable, with carpeted floors. Step outside and enjoy the lovely patio area, complete with a balcony. The property also features an inviting entrance foyer, fenced yard, and a built-in garage. With its central air conditioning and convenient location, this property offers everything you need for comfortable living. Don't miss out on this opportunity, schedule a showing today!











# 3505 South Marion Street #C, Englewood, CO 80113 — Main Level













# 3505 South Marion Street #C, Englewood, CO 80113 — Upper Level













# 3505 South Marion Street #C, Englewood, CO 80113 — Lower Level













# 3505 South Marion Street #C, Englewood, CO 80113 — Roof Top











# 3505 South Marion Street #C, Englewood, CO 80113 — All Levels