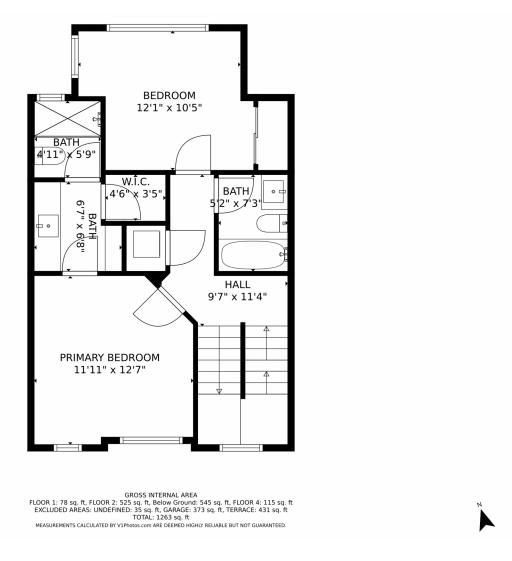

with beautiful hardwood floors. The kitchen is a chef's dream, with white cabinets, stainless steel appliances, and light hardwood floors. The bathrooms are elegantly designed, with hardwood flooring, double sink vanities, and mirrors. The bedrooms are cozy and comfortable, with carpeted floors. Step outside and enjoy the lovely patio area, complete with a balcony. The property also features an inviting entrance foyer, fenced yard, and a built-in garage. With its central air conditioning and convenient location, this property offers everything you need for comfortable living. Don't miss out on this opportunity, schedule a showing today!











# 3505 South Marion Street #C, Englewood, CO 80113 — Main Level













# 3505 South Marion Street #C, Englewood, CO 80113 — Upper Level













# 3505 South Marion Street #C, Englewood, CO 80113 — Lower Level













# 3505 South Marion Street #C, Englewood, CO 80113 — Roof Top











# 3505 South Marion Street #C, Englewood, CO 80113 — All Levels