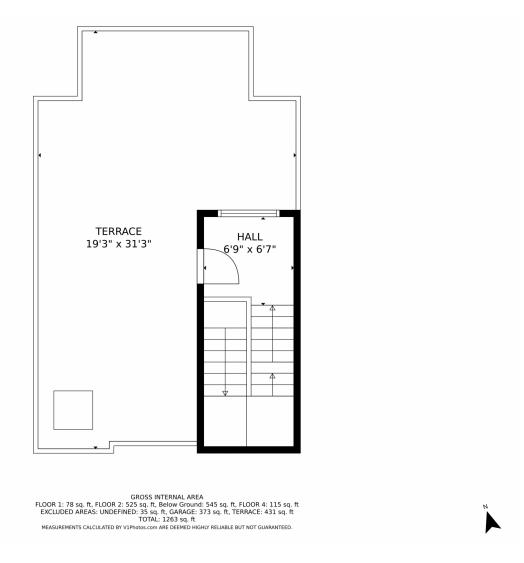

are elegantly designed, with hardwood flooring, double sink vanities, and mirrors. The bedrooms are cozy and comfortable, with carpeted floors. Step outside and enjoy the lovely patio area, complete with a balcony. The property also features an inviting entrance foyer, fenced yard, and a built-in garage. With its central air conditioning and convenient location, this property offers everything you need for comfortable living. Don't miss out on this opportunity, schedule a showing today!











# 3505 South Marion Street #C, Englewood, CO 80113 — Main Level













# 3505 South Marion Street #C, Englewood, CO 80113 — Upper Level













# 3505 South Marion Street #C, Englewood, CO 80113 — Lower Level













# 3505 South Marion Street #C, Englewood, CO 80113 — Roof Top











# 3505 South Marion Street #C, Englewood, CO 80113 — All Levels