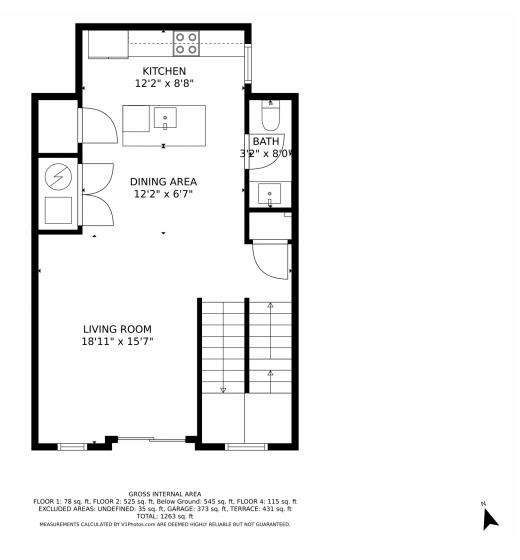

sqft of living space. The property features a spacious and bright living room with beautiful hardwood floors. The kitchen is a chef's dream, with white cabinets, stainless steel appliances, and light hardwood floors. The bathrooms are elegantly designed, with hardwood flooring, double sink vanities, and mirrors. The bedrooms are cozy and comfortable, with carpeted floors. Step outside and enjoy the lovely patio area, complete with a balcony. The property also features an inviting entrance foyer, fenced yard, and a built-in garage. With its central air conditioning and convenient location, this property offers everything you need for comfortable living. Don't miss out on this opportunity, schedule a showing today!











# 3505 South Marion Street #C, Englewood, CO 80113 — Main Level













# 3505 South Marion Street #C, Englewood, CO 80113 — Upper Level













# 3505 South Marion Street #C, Englewood, CO 80113 — Lower Level













# 3505 South Marion Street #C, Englewood, CO 80113 — Roof Top











# 3505 South Marion Street #C, Englewood, CO 80113 — All Levels