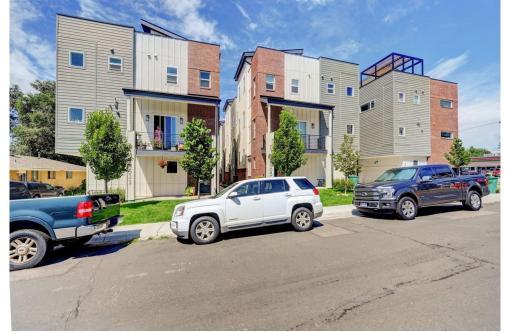

### 3505 South Marion Street #C Englewood, CO 80113

Single Family

# PROPERTY DETAILS

Welcome to 3505 South Marion Street #C in Englewood, CO 80113! This charming Single Family property offers 2 bedrooms, 2 full bathrooms, and 1 half bathroom, with a total of 1311 sqft of living space. The property features a spacious and bright living room with beautiful hardwood floors. The kitchen is a chef's dream, with white cabinets, stainless steel appliances, and light hardwood floors. The bathrooms are elegantly designed, with hardwood flooring, double sink vanities, and mirrors. The bedrooms are cozy and comfortable, with carpeted floors. Step outside and enjoy the lovely patio area, complete with a balcony. The property also features an inviting entrance foyer, fenced yard, and a built-in garage. With its central air conditioning and convenient location, this property offers everything you need for comfortable living. Don't miss out on this opportunity, schedule a showing today!