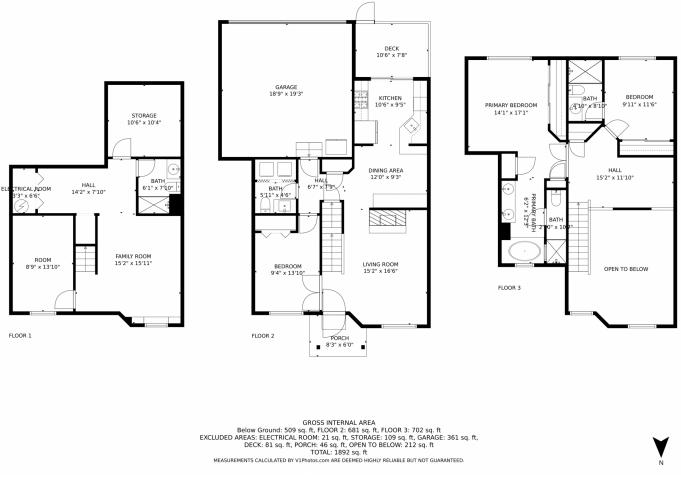

### 2070 South Xenia Way, Denver, CO 80231 – Lower Level

GROSS INTERNAL AREA Below Ground: 509 sq. ft, FLOOR 2: 681 sq. ft, FLOOR 3: 702 sq. ft EXCLUDED AREAS: ELECTRICAL ROOM: 21 sq. ft, STORAGE: 109 sq. ft, GARAGE: 361 sq. ft, DECK: 81 sq. ft, PORCH: 46 sq. ft, OPEN TO BELOW: 212 sq. ft TOTAL: 1892 sq. ft MEASUREMENTS CALCULATED BY VIPHOTOS.com ARE DEEMED HIGHLY RELIABLE BUT NOT GUARANTEED.

### 2070 South Xenia Way, Denver, CO 80231 — Main Level

GROSS INTERNAL AREA Below Ground: 509 sq. ft, FLOOR 2: 681 sq. ft, FLOOR 3: 702 sq. ft EXCLUDED AREAS: ELECTRICAL ROOM: 21 sq. ft, STORAGE: 109 sq. ft, GARAGE: 361 sq. ft, DECK: 81 sq. ft, PORCH: 46 sq. ft, OPEN TO BELOW: 212 sq. ft TOTAL: 1892 sq. ft MEASUREMENTS CALCULATED BY VIPHORS.com ARE DEEMED HIGHLY RELIABLE BUT NOT GUARANTEED.

### 2070 South Xenia Way, Denver, CO 80231 – Upper Level

GROSS INTERNAL AREA Below Ground: 509 sq. ft, FLOOR 2: 681 sq. ft, FLOOR 3: 702 sq. ft EXCLUDED AREAS: ELECTRICAL ROOM: 21 sq. ft, 5TORAGE: 109 sq. ft, GARAGE: 361 sq. ft, DECK: 81 sq. ft, PORCH: 46 sq. ft, OPEN TO BELOW: 212 sq. ft TOTAL: 1892 sq. ft MEASUREMENTS CALCULATED BY VIPHORS.com ARE DEMED HIGHLY RELIABLE BUT NOT GUARANTEED.

## 2070 South Xenia Way, Denver, CO 80231 — All Levels

Disclaimer: Sizes and Dimensions are Approximate, Actual May Vary.