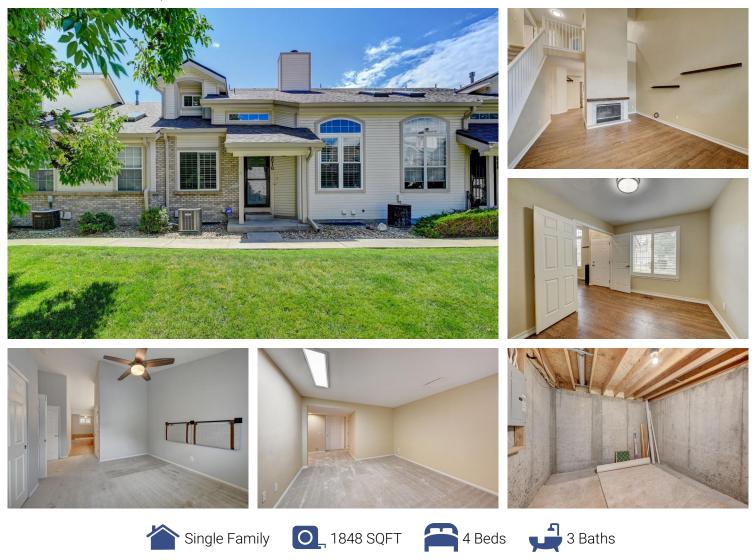

#### 2070 South Xenia Way Denver, CO 80231

# PROPERTY DETAILS

Welcome to 2070 South Xenia Way, a beautiful Single Family home located in Denver, CO 80231. This spacious property offers 4 bedrooms and 3 full bathrooms, providing plenty of space for a growing family. With a total of 1848 square feet, there is ample room for everyone to enjoy.

As you enter the home, you will be greeted by a hardwood floored living room with a cozy fireplace, creating a warm and inviting atmosphere. The kitchen is a chef's dream, with brown cabinets, black appliances, and wood-type flooring. Other features of this property include a laundry room with light tile floors and separate washer and dryer, a spacious walk-in closet with light carpet, and full bathrooms with light tile floors and tiled shower/bath combos.

Outside, you will find a beautifully landscaped yard with a patio area, perfect for enjoying the outdoors. Located in a desirable community, this property offers a peaceful and family-friendly environment. Don't miss out on the opportunity to make this house your home!