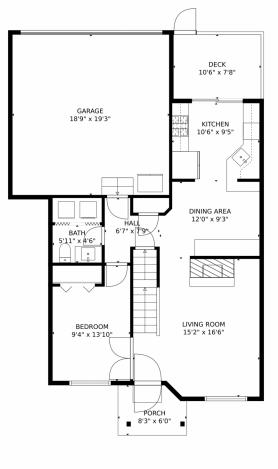

### 2070 South Xenia Way, Denver, CO 80231 — Main Level

GROSS INTERNAL AREA Below Ground: 509 sq. ft, FLOOR 2: 681 sq. ft, FLOOR 3: 702 sq. ft EXCLUDED AREAS: ELECTRICAL ROOM: 21 sq. ft, STORAGE: 109 sq. ft, GARAGE: 361 sq. ft, DECK: 81 sq. ft, PORCH: 46 sq. ft, OPEN TO BELOW: 212 sq. ft TOTAL: 1892 sq. ft MEASUREMENTS CALCULATED BY VIPHORS.com ARE DEEMED HIGHLY RELIABLE BUT NOT GUARANTEED.

Disclaimer: Sizes and Dimensions are Approximate, Actual May Vary.