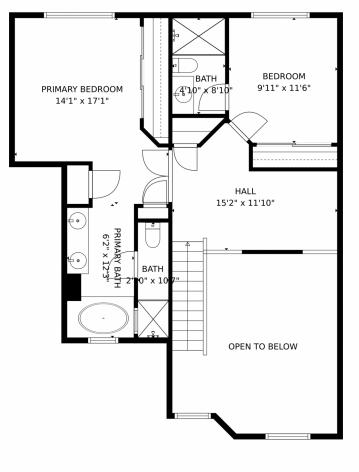

### 2070 South Xenia Way, Denver, CO 80231 – Upper Level

GROSS INTERNAL AREA Below Ground: 509 sq. ft, FLOOR 2: 681 sq. ft, FLOOR 3: 702 sq. ft EXCLUDED AREAS: ELECTRICAL ROOM: 21 sq. ft, 5TORAGE: 109 sq. ft, GARAGE: 361 sq. ft, DECK: 81 sq. ft, PORCH: 46 sq. ft, OPEN TO BELOW: 212 sq. ft TOTAL: 1892 sq. ft MEASUREMENTS CALCULATED BY VIPHORS.com ARE DEMED HIGHLY RELIABLE BUT NOT GUARANTEED.

Disclaimer: Sizes and Dimensions are Approximate, Actual May Vary.