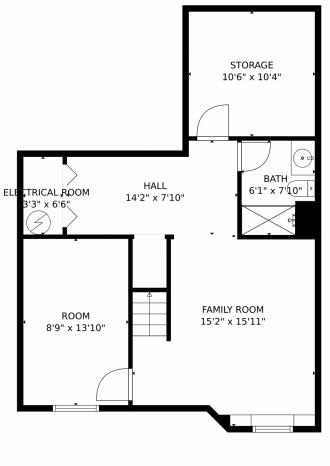

### 2070 South Xenia Way, Denver, CO 80231 – Lower Level

GROSS INTERNAL AREA Below Ground: 509 sq. ft, FLOOR 2: 681 sq. ft, FLOOR 3: 702 sq. ft EXCLUDED AREAS: ELECTRICAL ROOM: 21 sq. ft, STORAGE: 109 sq. ft, GARAGE: 361 sq. ft, DECK: 81 sq. ft, PORCH: 46 sq. ft, OPEN TO BELOW: 212 sq. ft TOTAL: 1892 sq. ft MEASUREMENTS CALCULATED BY VIPHOTOS.com ARE DEEMED HIGHLY RELIABLE BUT NOT GUARANTEED.

Disclaimer: Sizes and Dimensions are Approximate, Actual May Vary.