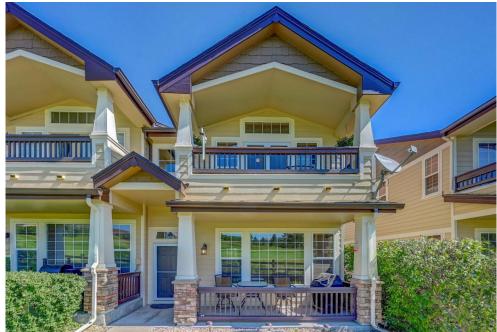

#### PROPERTY DETAILS

Welcome home to one of the top views in Castle Rock. Relax with your favorite beverage from the primary bedroom's balcony, while watching the golfers on the 14th fairway of the Plum Creek Golf Course. From the patio on the ground level, a berm on the golf course adds privacy for the residences while enjoying the open space the course creates. It's an amazing combination. Inside the home, you'll have natural light from all directions since this home is on the END with only one shared wall. The kitchen has so much counter and cabinet space that the pantry seems overkill and yet, it's a loved feature. The nook in the kitchen can be a homework station and today serves as a micro home office. With an ensuite bath for each bedroom on the upper level, this home is a "house hacker's dream". The primary bedroom has the 5piece of course with a large soaking tub, walk in shower, and a large walk in closet with natural light from a window. This unit has a 2 car garage from the lower basement level moving all the mechanics down to the basement along with the laundry & utility sink. The feature not to be missed is the ADDITIONAL parking outside the garage. It's not a common find in this complex. Your guests will be able to come right up to the front via the path between the buildings and didn't have to find visitor parking. This is what you have been looking for! Welcome home!