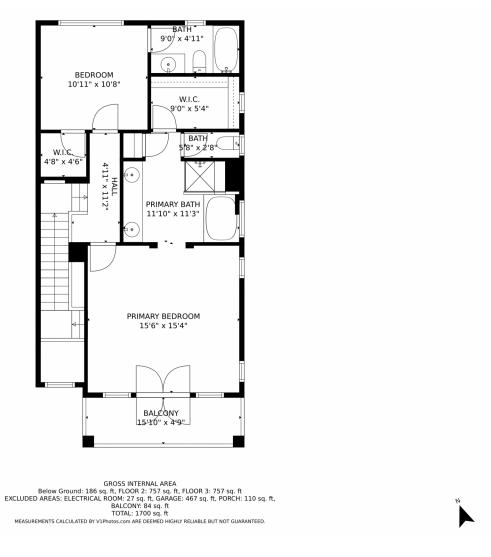

n the upper level, this home is a "house hacker's dream". The primary bedroom has the 5piece of course with a large soaking tub, walk in shower, and a large walk in closet with natural light from a window. This unit has a 2 car garage from the lower basement level moving all the mechanics down to the basement along with the laundry & utility sink. The feature not to be missed is the ADDITIONAL parking outside the garage. It's not a common find in this complex. Your guests will be able to come right up to the front via the path between the buildings and didn't have to find visitor parking. This is what you have been looking for! Welcome home!











# 1554 Royal Troon Drive, Castle Rock, CO 80104 — Main Level













## 1554 Royal Troon Drive, Castle Rock, CO 80104 — Second Level













# 1554 Royal Troon Drive, Castle Rock, CO 80104 — Lower Level













## 1554 Royal Troon Drive, Castle Rock, CO 80104 — All Levels