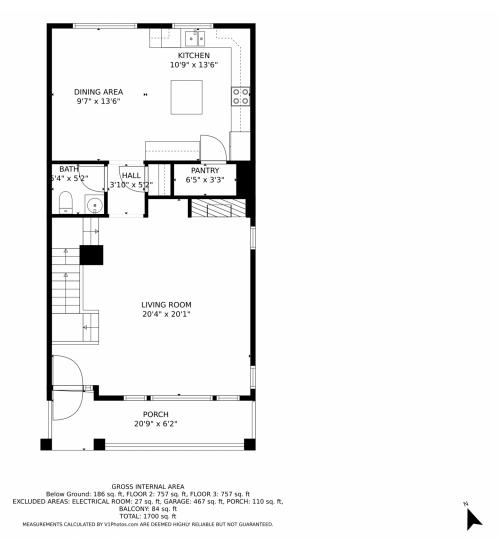

today serves as a micro home office. With an ensuite bath for each bedroom on the upper level, this home is a "house hacker's dream". The primary bedroom has the 5piece of course with a large soaking tub, walk in shower, and a large walk in closet with natural light from a window. This unit has a 2 car garage from the lower basement level moving all the mechanics down to the basement along with the laundry & utility sink. The feature not to be missed is the ADDITIONAL parking outside the garage. It's not a common find in this complex. Your guests will be able to come right up to the front via the path between the buildings and didn't have to find visitor parking. This is what you have been looking for! Welcome home!











# 1554 Royal Troon Drive, Castle Rock, CO 80104 — Main Level













## 1554 Royal Troon Drive, Castle Rock, CO 80104 — Second Level













# 1554 Royal Troon Drive, Castle Rock, CO 80104 — Lower Level













## 1554 Royal Troon Drive, Castle Rock, CO 80104 — All Levels