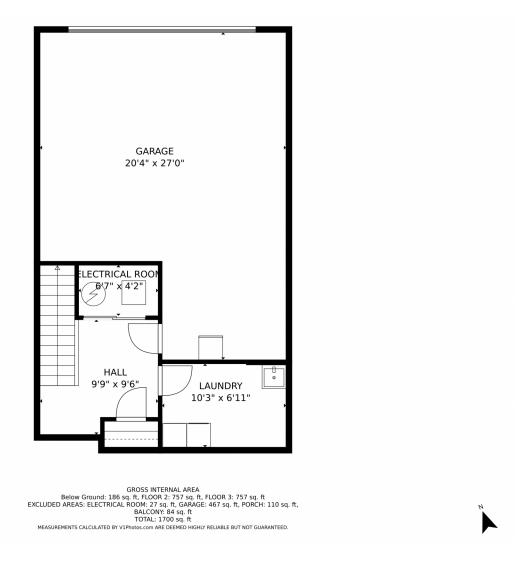

om has the 5piece of course with a large soaking tub, walk in shower, and a large walk in closet with natural light from a window. This unit has a 2 car garage from the lower basement level moving all the mechanics down to the basement along with the laundry & utility sink. The feature not to be missed is the ADDITIONAL parking outside the garage. It's not a common find in this complex. Your guests will be able to come right up to the front via the path between the buildings and didn't have to find visitor parking. This is what you have been looking for! Welcome home!











# 1554 Royal Troon Drive, Castle Rock, CO 80104 — Main Level













## 1554 Royal Troon Drive, Castle Rock, CO 80104 — Second Level













# 1554 Royal Troon Drive, Castle Rock, CO 80104 — Lower Level













## 1554 Royal Troon Drive, Castle Rock, CO 80104 — All Levels