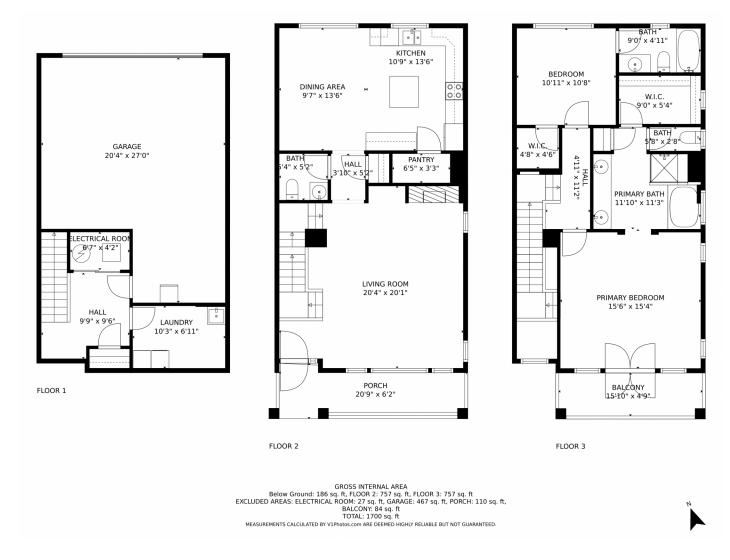

# 1554 Royal Troon Drive, Castle Rock, CO 80104 — Main Level

## 1554 Royal Troon Drive, Castle Rock, CO 80104 — Second Level

## 1554 Royal Troon Drive, Castle Rock, CO 80104 — All Levels