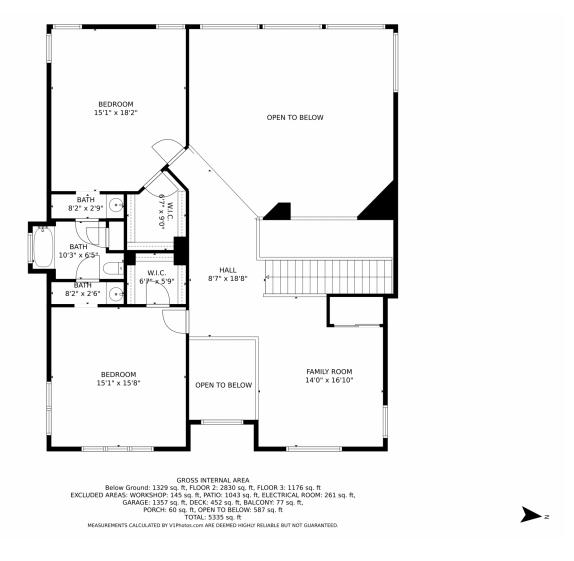

stone countertops, and ample storage space.

The bedrooms are spacious and offer beautiful views, while the bathrooms are elegantly designed with extensive cabinet space and mirrors. The deck and patio area provide a serene outdoor space, perfect for enjoying the breathtaking mountain views.

Located in the desirable community of Saddleback, this property offers additional amenities such as an outdoor pool, adding to the appeal of this remarkable home. Don't miss your chance to make this property your own!







Jamie Flanagan 402-980-7972 jamie.flanagan@exprealty.com



# 425 Upper Elk Valley Drive, Evergreen, CO 80439 — Lower Level













# 425 Upper Elk Valley Drive, Evergreen, CO 80439 — Main Level













### 425 Upper Elk Valley Drive, Evergreen, CO 80439 — Second Level













# 425 Upper Elk Valley Drive, Evergreen, CO 80439 — All Levels