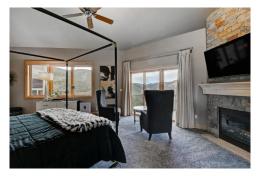

The open floor plan, light hardwood flooring, and abundance of natural light create a warm and inviting atmosphere throughout the home. The living room, with its built-in features and cozy fireplace, is the perfect place to relax and unwind. The kitchen is a chef's dream, with its stainless steel appliances, dark stone countertops, and ample storage space.

The bedrooms are spacious and offer beautiful views, while the bathrooms are elegantly designed with extensive cabinet space and mirrors. The deck and patio area provide a serene outdoor space, perfect for enjoying the breathtaking mountain views.