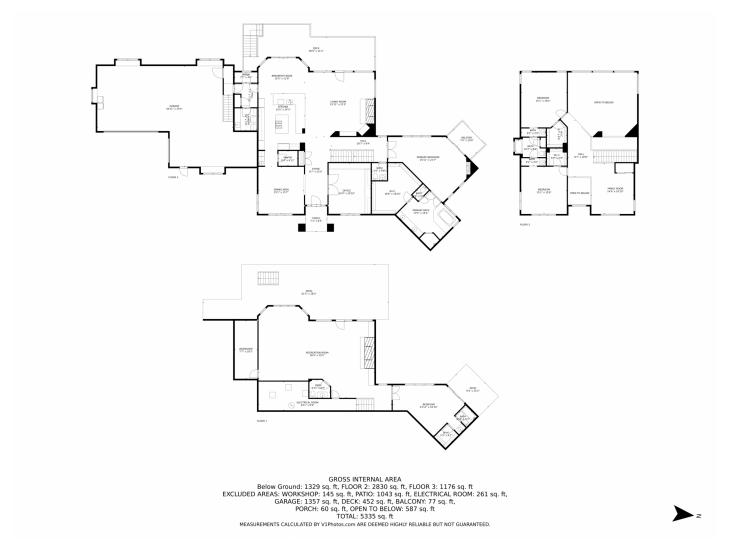

ffer beautiful views, while the bathrooms are elegantly designed with extensive cabinet space and mirrors. The deck and patio area provide a serene outdoor space, perfect for enjoying the breathtaking mountain views.

Located in the desirable community of Saddleback, this property offers additional amenities such as an outdoor pool, adding to the appeal of this remarkable home. Don't miss your chance to make this property your own!







Jamie Flanagan 402-980-7972 jamie.flanagan@exprealty.com



# 425 Upper Elk Valley Drive, Evergreen, CO 80439 — Lower Level













# 425 Upper Elk Valley Drive, Evergreen, CO 80439 — Main Level













### 425 Upper Elk Valley Drive, Evergreen, CO 80439 — Second Level













# 425 Upper Elk Valley Drive, Evergreen, CO 80439 — All Levels