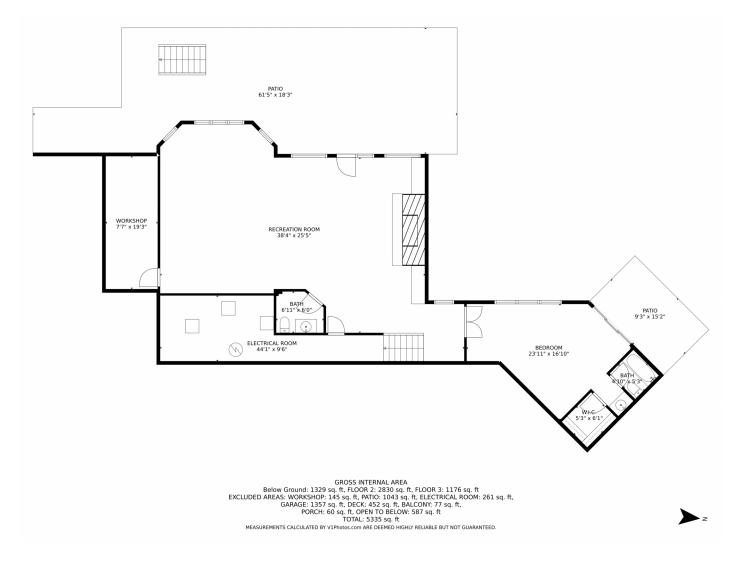

ts built-in features and cozy fireplace, is the perfect place to relax and unwind. The kitchen is a chef's dream, with its stainless steel appliances, dark stone countertops, and ample storage space.

The bedrooms are spacious and offer beautiful views, while the bathrooms are elegantly designed with extensive cabinet space and mirrors. The deck and patio area provide a serene outdoor space, perfect for enjoying the breathtaking mountain views.

Located in the desirable community of Saddleback, this property offers additional amenities such as an outdoor pool, adding to the appeal of this remarkable home. Don't miss your chance to make this property your own!







Jamie Flanagan 402-980-7972 jamie.flanagan@exprealty.com



# 425 Upper Elk Valley Drive, Evergreen, CO 80439 — Lower Level













# 425 Upper Elk Valley Drive, Evergreen, CO 80439 — Main Level













### 425 Upper Elk Valley Drive, Evergreen, CO 80439 — Second Level













# 425 Upper Elk Valley Drive, Evergreen, CO 80439 — All Levels