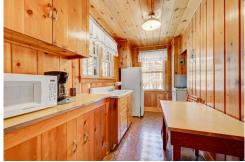

The bedroom is equally charming, with wood walls and a wood ceiling. Natural light fills the room, creating a peaceful ambiance.

The kitchen is a delightful space with brown cabinets, light tile floors, and plenty of natural light. The wooden ceiling and walls add a touch of rustic charm, while the white appliances and light countertops provide a clean and modern feel.