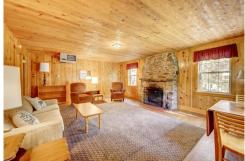

The highlight of this property is the beautiful living room. Featuring hardwood floors, wooden walls, and a wooden ceiling, it exudes warmth and charm. The room also boasts a fireplace, perfect for cozy evenings.