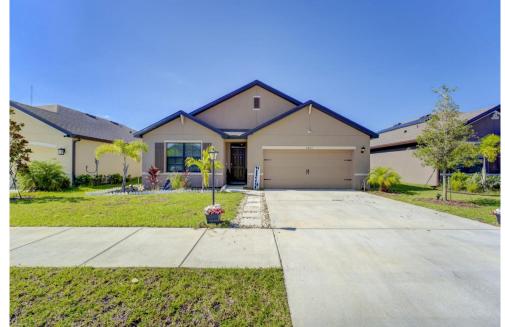

Single Family

2335 SQFT

4 Beds 2 Baths 2 Car 0.12 Acre

## PROPERTY DETAILS

Are you looking for new construction without all the builder grade basics? Built in 2021, this ranch designed home is upgraded with a new PVC fence and screened-in lanai with new tile creating an oasis to enjoy your LAKE VIEW and custom built brick fire pit! The floating shelves in the garage will also add to the abundant storage. The bedrooms are all equipped with oversized closets and the whole house features a Vivint smart home security system with 4 cameras and door/window sensors. That's not all-you can rest easy knowing your electricity bill will be next to nothing with solar panels powering the home and allowing you to charge your smart car on the newly installed Nema 14-50 level 2 charging port.