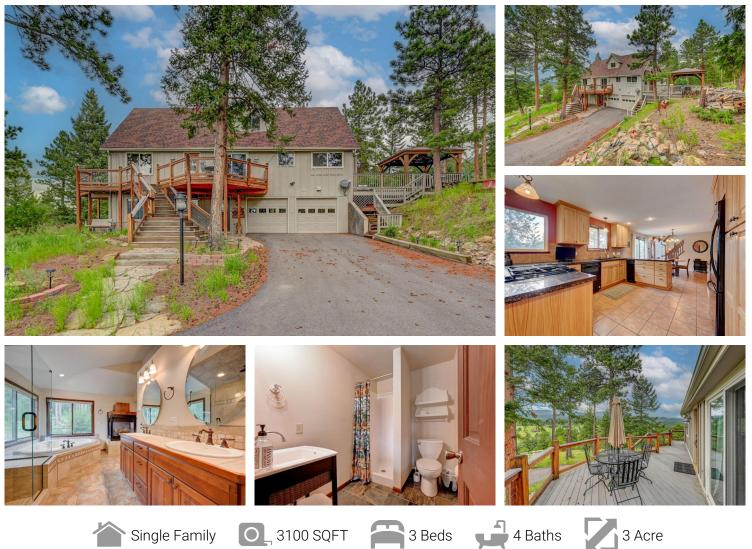

## PROPERTY DETAILS

Welcome to 8760 South Grizzly Way, Evergreen, CO 80439! This beautiful single-family home offers 4 bedrooms and 4 full bathrooms, with a spacious 3100 square feet of living space. The property features a stunning view of the mountains, providing a picturesque backdrop for your everyday life.

The dining area is a warm and inviting space, featuring a fireplace, wood ceiling, and dark hardwood floors. The kitchen is a chef's dream, with light tile flooring, black appliances, and dark granite-like countertops. The living room is a comfortable and relaxing space, featuring a lofted ceiling with beams, wood-type flooring, and a cozy fireplace.

The bedrooms in this home are spacious and filled with natural light, offering a peaceful retreat for a good night's sleep. The bathrooms are beautifully designed, with light tile flooring, vanities, and mirrors.

Outside, you'll find a lovely deck and patio area, perfect for enjoying the fresh mountain air. The property also features a charming gazebo, providing a charming outdoor space for entertaining guests or simply enjoying the beautiful surroundings. Don't miss out on the opportunity to make this stunning property your own. Contact us today to schedule a viewing!