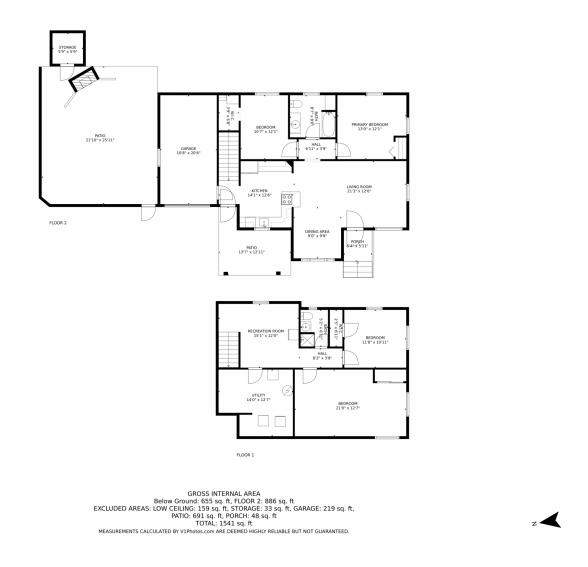

# 3480 Upham Street, Wheat Ridge, CO 80033 — All Levels

Disclaimer: Sizes and Dimensions are Approximate, Actual May Vary.