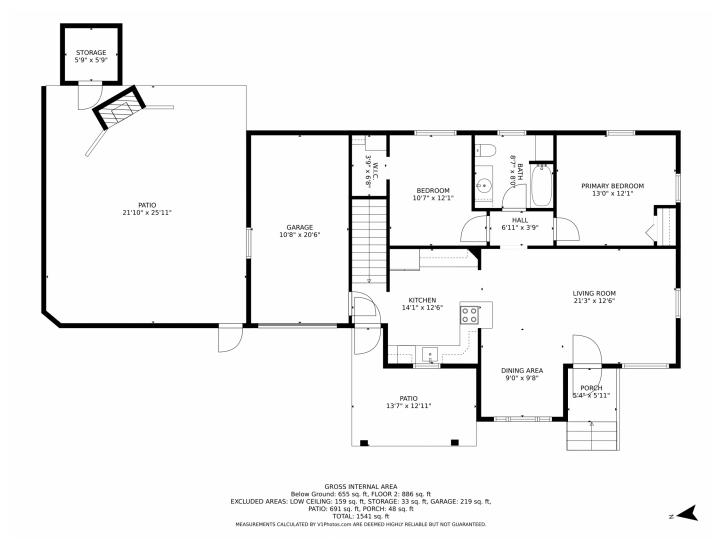

# 3480 Upham Street, Wheat Ridge, CO 80033 — Main Level

Disclaimer: Sizes and Dimensions are Approximate, Actual May Vary.