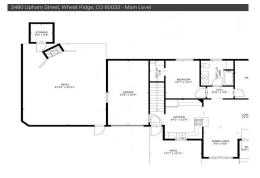

# 3480 Upham Street, Wheat Ridge, CO 80033 — Main Level

Disclaimer: Sizes and Dimensions are Approximate, Actual May Vary.

# 3480 Upham Street, Wheat Ridge, CO 80033 — Basement

Disclaimer: Sizes and Dimensions are Approximate, Actual May Vary.

# 3480 Upham Street, Wheat Ridge, CO 80033 — All Levels

Disclaimer: Sizes and Dimensions are Approximate, Actual May Vary.