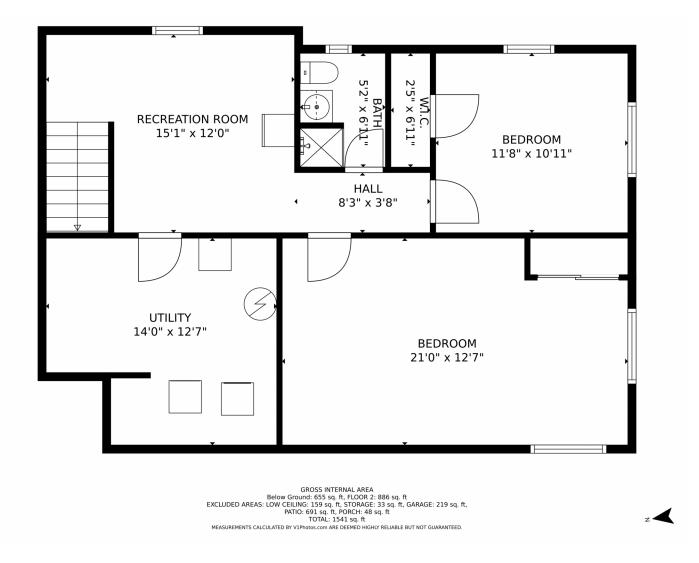

# 3480 Upham Street, Wheat Ridge, CO 80033 — Basement

Disclaimer: Sizes and Dimensions are Approximate, Actual May Vary.