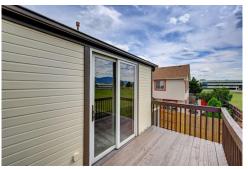

### PROPERTY DETAILS

Located at 1380 Ride Lane in Colorado Springs, CO, this charming single-family home offers 2 bedrooms, 1 full bathroom, and 1 half bathroom. With a comfortable living space of 1,090 square feet, this property features a single-story design, an attached garage, and a lovely backyard with a patio area and wooden deck. The high ceilings, hardwood floors, and French doors add elegance and charm to the interior, while the mountain views from the deck provide a picturesque backdrop. Don't miss this opportunity to own a beautiful home in a peaceful community!