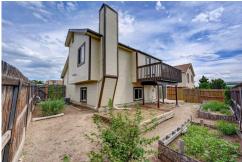

### PROPERTY DETAILS

Located at 1380 Ride Lane in Colorado Springs, CO, this charming single-family home offers 2 bedrooms, 1 full bathroom, and 1 half bathroom. With a comfortable living space of 1,090 square feet, this property features a single-story design, an attached garage, and a lovely backyard with a patio area and wooden deck. The high ceilings, hardwood floors, and French doors add elegance and charm to the interior, while the mountain views from the deck provide a picturesque backdrop. Don't miss this opportunity to own a beautiful home in a peaceful community!