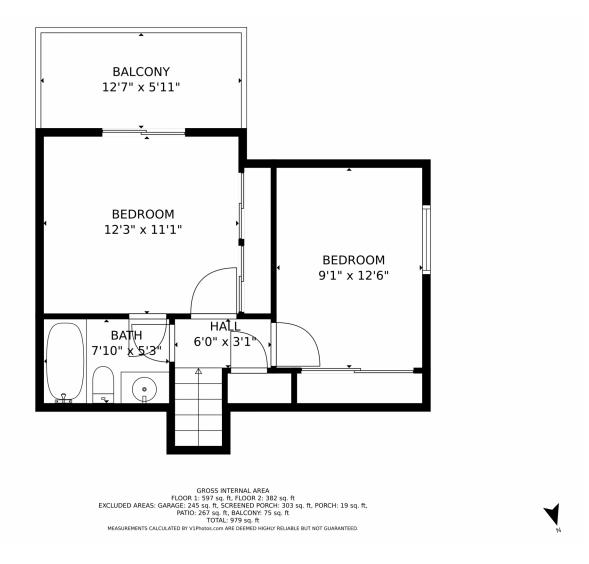

# 1380 Ride Lane, Colorado Springs, CO 80916 — Upper Level

Disclaimer: Sizes and Dimensions are Approximate, Actual May Vary.