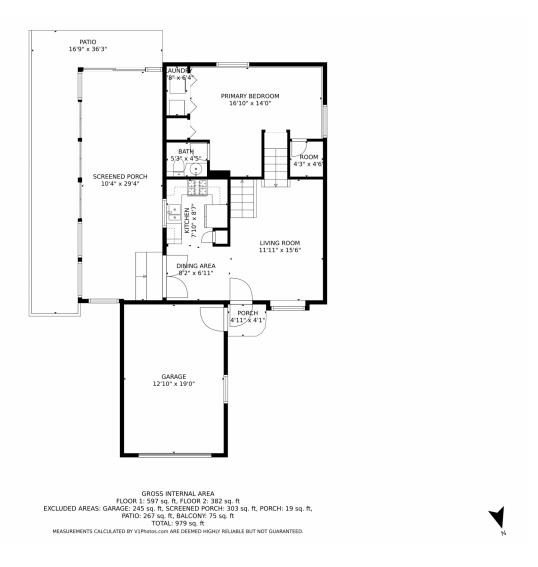

# 1380 Ride Lane, Colorado Springs, CO 80916 — Main Level

Disclaimer: Sizes and Dimensions are Approximate, Actual May Vary.