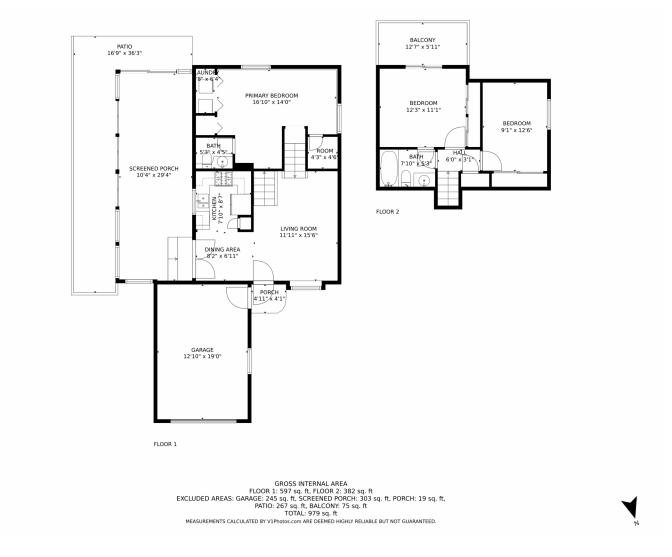

# 1380 Ride Lane, Colorado Springs, CO 80916 — Main Level

Disclaimer: Sizes and Dimensions are Approximate, Actual May Vary.

# 1380 Ride Lane, Colorado Springs, CO 80916 — Upper Level

Disclaimer: Sizes and Dimensions are Approximate, Actual May Vary.

# 1380 Ride Lane, Colorado Springs, CO 80916 — All Levels

Disclaimer: Sizes and Dimensions are Approximate, Actual May Vary.