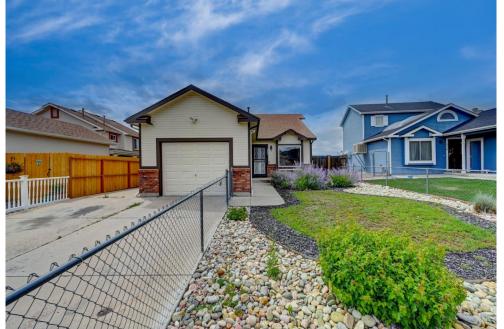

### 1380 Ride Lane Colorado Springs, CO 80916

Single Family

### PROPERTY DETAILS

Located at 1380 Ride Lane in Colorado Springs, CO, this charming single-family home offers 2 bedrooms, 1 full bathroom, and 1 half bathroom. With a comfortable living space of 1,090 square feet, this property features a single-story design, an attached garage, and a lovely backyard with a patio area and wooden deck. The high ceilings, hardwood floors, and French doors add elegance and charm to the interior, while the mountain views from the deck provide a picturesque backdrop. Don't miss this opportunity to own a beautiful home in a peaceful community!