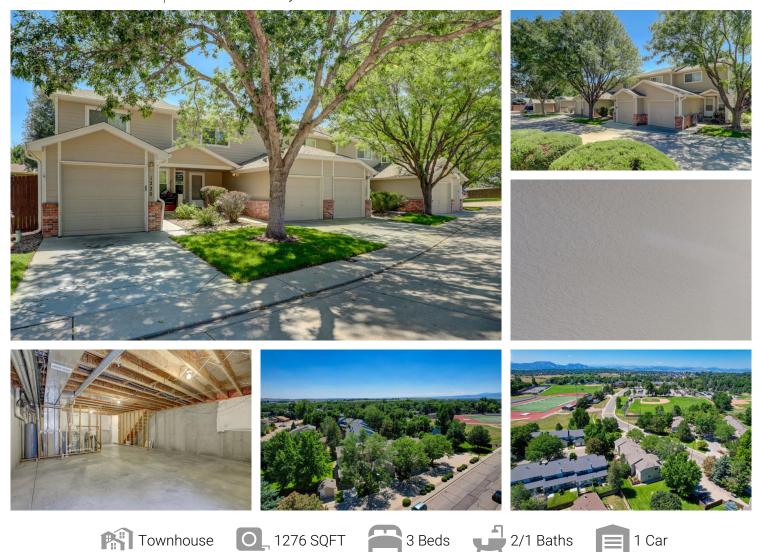

# PROPERTY DETAILS

Welcome to 1222 Warrior Way in Lafayette, CO! This beautiful townhouse offers 3 bedrooms, 2 full bathrooms, and 1 half bathroom, with a total of 1,276 square feet of living space. The property features a cozy living room with a fireplace, light carpet, and track lighting. The carpeted bedrooms are spacious and filled with natural light. The kitchen is equipped with brown cabinets, white appliances, track lighting, and light countertops. The property also includes a basement, a patio, and a yard with a lawn and fence. The attached garage provides convenient parking. Located in the Lafayette Greens community, this townhouse offers a great opportunity for comfortable living in a desirable neighborhood.