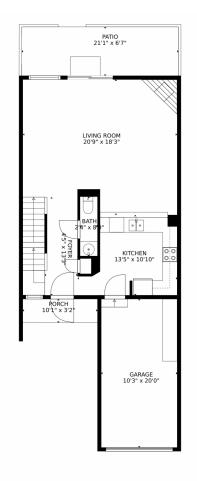

## 1222 Warrior Way, Lafayette, CO 80026 – Main Floor

GROSS INTERNAL AREA Below Ground: 0 sq. ft, FLOOR 2: 595 sq. ft, FLOOR 3: 571 sq. ft EXCLUDED AREAS: UTILITY: 189 sq. ft, UNFINISHED BASEMENT: 412 sq. ft, GARAGE: 205 sq. ft, PORCH: 33 sq. ft, PATIO: 139 sq. ft TOTAL: 1166 sq. ft MEASUREMENTS CALCULATED BY VIPHOTOS.com ARE DEEMED HIGHLY RELIABLE BUT NOT GUARANTEED.

Disclaimer: Sizes and Dimensions are Approximate, Actual May Vary.

Terri Ellerington 303-929-8116 terri@elevated-team.com https://www.remax.com/real-estate-agents/terri-ellerington-louisville-co/102051301