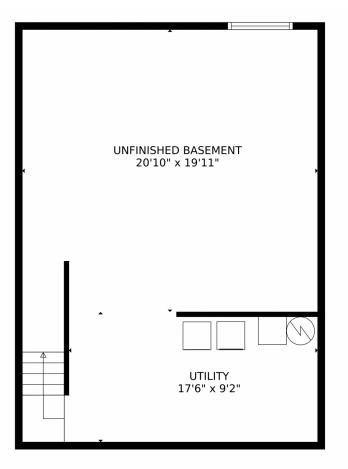

## 1222 Warrior Way, Lafayette, CO 80026 – Basement

GROSS INTERNAL AREA Below Ground: 0 sq. ft, FLOOR 2: 595 sq. ft, FLOOR 3: 571 sq. ft EXCLUDED AREAS: UTILITY: 189 sq. ft, JUNFINISHED BASEMENT: 412 sq. ft, GARAGE: 205 sq. ft, PORCH: 33 sq. ft, PATIO: 139 sq. ft TOTAL: 1166 sq. ft MEASUREMENTS CALCULATED BY VIPHOTOS.COM ARE DEEMED HIGHLY RELIABLE BUT NOT GUARANTEED.

Disclaimer: Sizes and Dimensions are Approximate, Actual May Vary.

Terri Ellerington 303-929-8116 terri@elevated-team.com https://www.remax.com/real-estate-agents/terri-ellerington-louisville-co/102051301