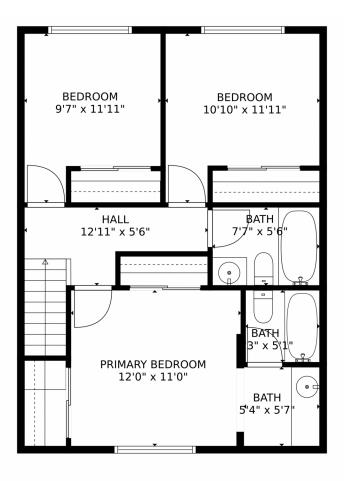

## 1222 Warrior Way, Lafayette, CO 80026 – 2nd Floor

GROSS INTERNAL AREA Below Ground: 0 sq. ft, FLOOR 2: 595 sq. ft, FLOOR 3: 571 sq. ft EXCLUDED AREAS: UTILITY: 189 sq. ft, UNFINISHED BASEMENT: 412 sq. ft, GARAGE: 205 sq. ft, PORCH: 33 sq. ft, PATIO: 139 sq. ft TOTAL: 1166 sq. ft MEASUREMENTS CALCULATED BY VIPHOTOS.COM ARE DEEMED HIGHLY RELABLE BUT NOT GUARANTEED.

Disclaimer: Sizes and Dimensions are Approximate, Actual May Vary.

Terri Ellerington 303-929-8116 terri@elevated-team.com https://www.remax.com/real-estate-agents/terri-ellerington-louisville-co/102051301