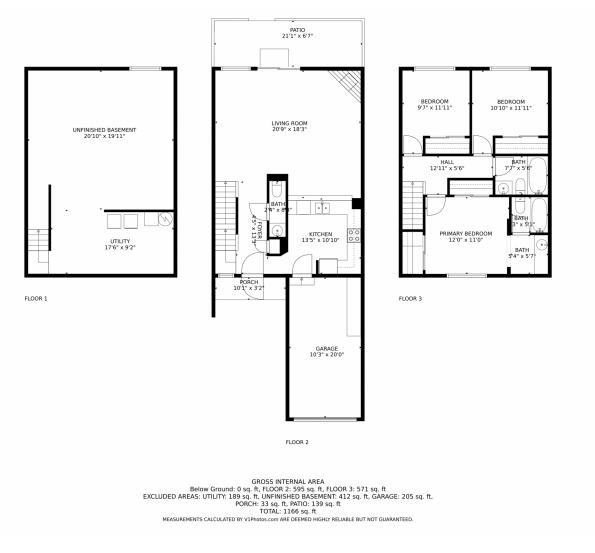

## 1222 Warrior Way, Lafayette, CO 80026 – Main Floor

GROSS INTERNAL AREA Below Ground: 0 sq. ft, FLOOR 2: 595 sq. ft, FLOOR 3: 571 sq. ft EXCLUDED AREAS: UTILITY: 189 sq. ft, UNFINISHED BASEMENT: 412 sq. ft, GARAGE: 205 sq. ft, PORCH: 33 sq. ft, PATIO: 139 sq. ft TOTAL: 1166 sq. ft MEASUREMENTS CALCULATED BY VIPHOTOS.com ARE DEEMED HIGHLY RELIABLE BUT NOT GUARANTEED.

## 1222 Warrior Way, Lafayette, CO 80026 – 2nd Floor

GROSS INTERNAL AREA Below Ground: 0 sq. ft, FLOOR 2: 595 sq. ft, FLOOR 3: 571 sq. ft EXCLUDED AREAS: UTILITY: 189 sq. ft, UNFINISHED BASEMENT: 412 sq. ft, GARAGE: 205 sq. ft, PORCH: 33 sq. ft, PATIO: 139 sq. ft TOTAL: 1166 sq. ft MEASUREMENTS CALCULATED BY VIPHOTOS.COM ARE DEEMED HIGHLY RELABLE BUT NOT GUARANTEED.

## 1222 Warrior Way, Lafayette, CO 80026 – Basement

GROSS INTERNAL AREA Below Ground: 0 sq. ft, FLOOR 2: 595 sq. ft, FLOOR 3: 571 sq. ft EXCLUDED AREAS: UTILITY: 189 sq. ft, JUNFINISHED BASEMENT: 412 sq. ft, GARAGE: 205 sq. ft, PORCH: 33 sq. ft, PATIO: 139 sq. ft TOTAL: 1166 sq. ft MEASUREMENTS CALCULATED BY VIPHOTOS.COM ARE DEEMED HIGHLY RELIABLE BUT NOT GUARANTEED.

## 1222 Warrior Way, Lafayette, CO 80026 – All Floors

Disclaimer: Sizes and Dimensions are Approximate, Actual May Vary.

Terri Ellerington 303-929-8116 terri@elevated-team.com https://www.remax.com/real-estate-agents/terri-ellerington-louisville-co/102051301