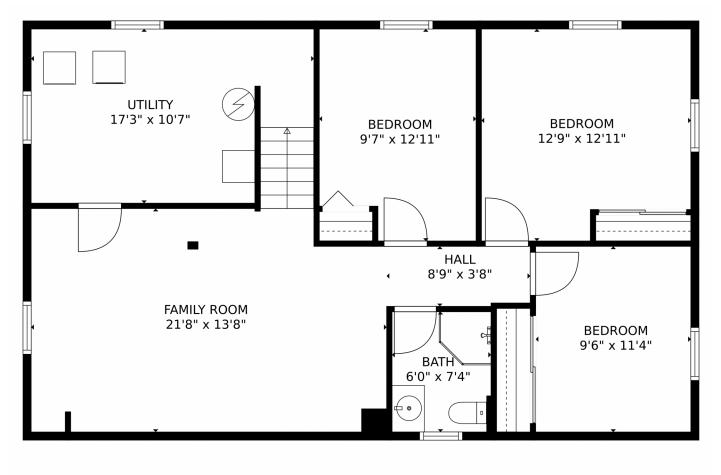

## 6800 Morrison Drive, Denver, CO 80221 – Lower Level

GROSS INTERNAL AREA Below Ground: 823 sg. ft, FLOOR 2: 989 sg. ft EXCLUDED AREAS: UTILITY: 166 sg. ft, GARAGE: 364 sg. ft, PATIO: 286 sg. ft, PORCH: 88 sg. ft TOTAL: 1812 sg. ft MEASUREMENTS CALCULATED BY VIPhotos.com ARE DEEMED HIGHLY RELIABLE BUT NOT GUARANTEED.