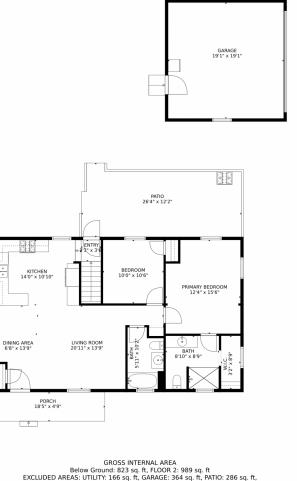

## 6800 Morrison Drive, Denver, CO 80221 — Main Level

÷.

Below Groupd: 823 sq. ft, FLOOR 2: 989 sq. ft EXCLUDED AREAS: UTILITY: 166 sq. ft, GARAGE: 364 sq. ft, PATIO: 286 sq. ft, PORCH: 88 sq. ft TOTAL: 1812 sq. ft MEASUREMENTS CALCULATED BY V1Photos.com ARE DEEMED HIGHLY RELIABLE BUT NOT GUARANTEED.