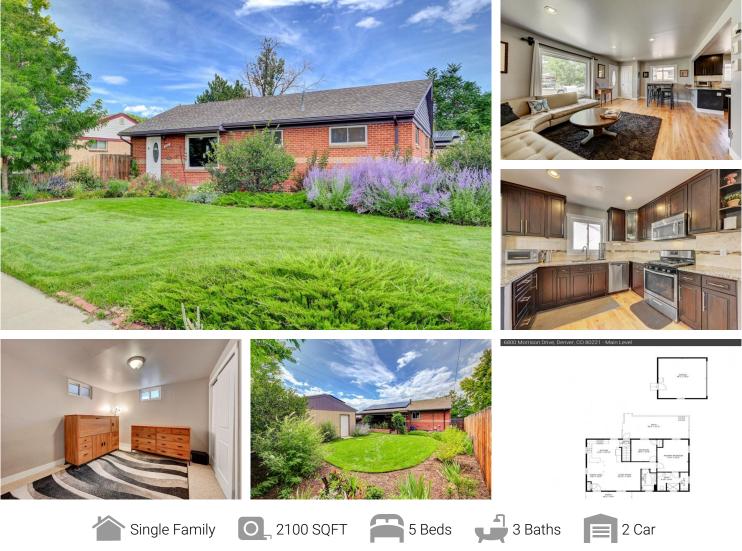

## PROPERTY DETAILS

Welcome to this beautiful single-family property located at 6800 Morrison Drive, Denver, CO 80221. This spacious home offers 5 bedrooms, 3 full bathrooms, and a generous living space of 2,100 square feet. With its charming living room, well-designed bedrooms, and chef's dream kitchen, this property is truly a gem. The outdoor patio and well-maintained yard provide the perfect space for relaxation and outdoor activities. Located in a desirable community, this property offers easy access to schools, parks, and shopping centers. Don't miss out on the opportunity to make this house your home!