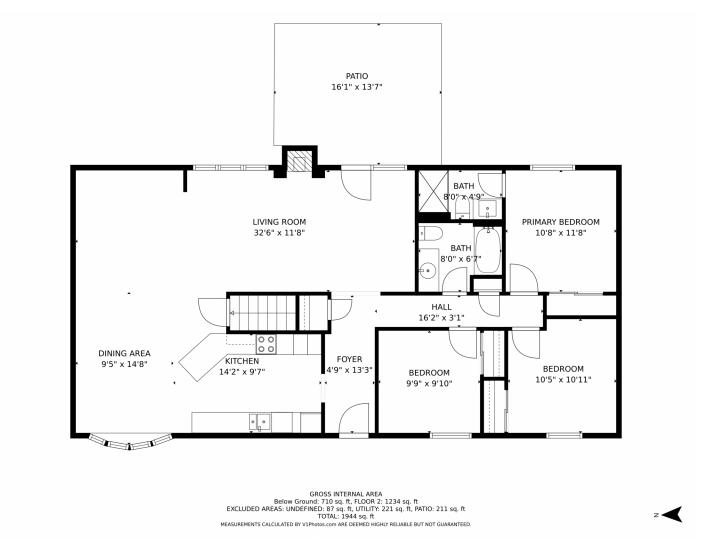

# 738 South Grape Street, Denver, CO 80246 — Main Level

Disclaimer: Sizes and Dimensions are Approximate, Actual May Vary.