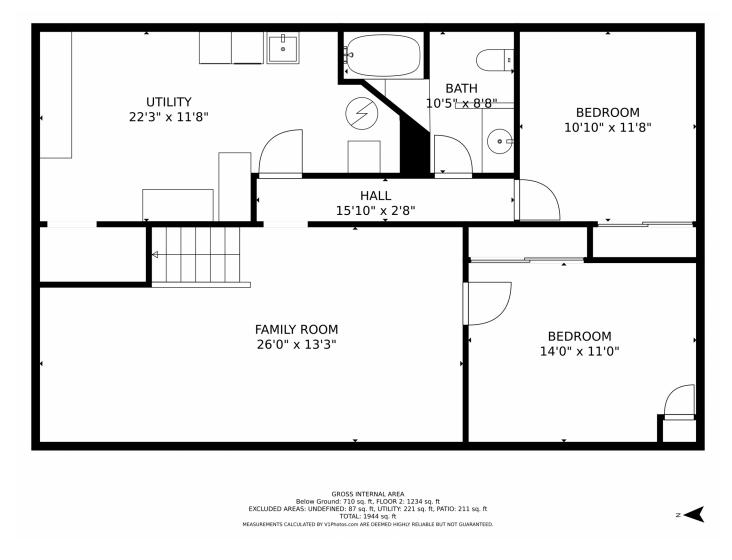

# 738 South Grape Street, Denver, CO 80246 — Lower Level

Disclaimer: Sizes and Dimensions are Approximate, Actual May Vary.