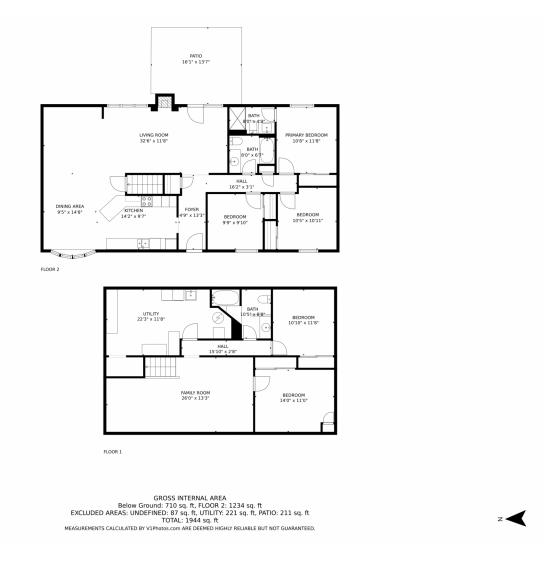

# 738 South Grape Street, Denver, CO 80246 — Main Level

Disclaimer: Sizes and Dimensions are Approximate, Actual May Vary.

# 738 South Grape Street, Denver, CO 80246 — Lower Level

Disclaimer: Sizes and Dimensions are Approximate, Actual May Vary.

# 738 South Grape Street, Denver, CO 80246 — All Levels

Disclaimer: Sizes and Dimensions are Approximate, Actual May Vary.