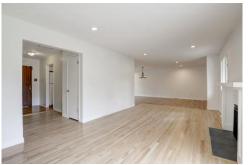

Step inside and be greeted by a beautiful hardwood floored living room with baseboard heating and a fireplace. The kitchen is equally impressive, featuring light hardwood flooring, pendant lighting, and stainless steel appliances. The bedrooms are spacious and feature light parquet floors, providing a comfortable and serene retreat.

The property also offers a front lawn and a patio area, perfect for outdoor activities and gatherings. Additional features include a corridor with light hardwood floors, an empty room with light parquet floors, and a basement with light carpet and a textured ceiling. The yard is beautifully landscaped, offering a serene space for relaxation and enjoyment.