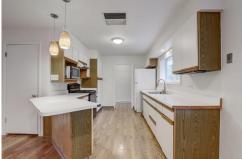

Step inside and be greeted by a beautiful hardwood floored living room with baseboard heating and a fireplace. The kitchen is equally impressive, featuring light hardwood flooring, pendant lighting, and stainless steel appliances. The bedrooms are spacious and feature light parquet floors, providing a comfortable and serene retreat.