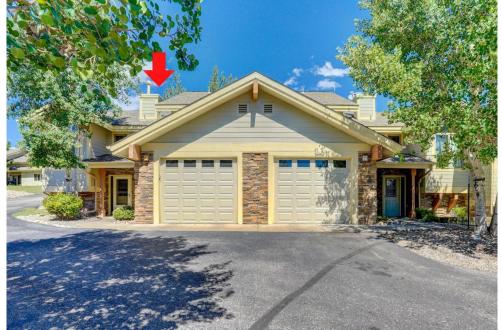

### 880 Crabapple Lane Estes Park, CO 80517

Condominium

### PROPERTY DETAILS

Welcome to 880 Crabapple Lane, Estes Park, CO 80517! This stunning condominium offers 1,632 square feet of comfortable living space. With a variety of rooms, including a patio, front area, living room, kitchen, and more, this property has everything you need for a cozy and convenient lifestyle. The community surrounding the property offers a peaceful environment with beautiful views and outdoor activities nearby. Don't miss out on this amazing opportunity!