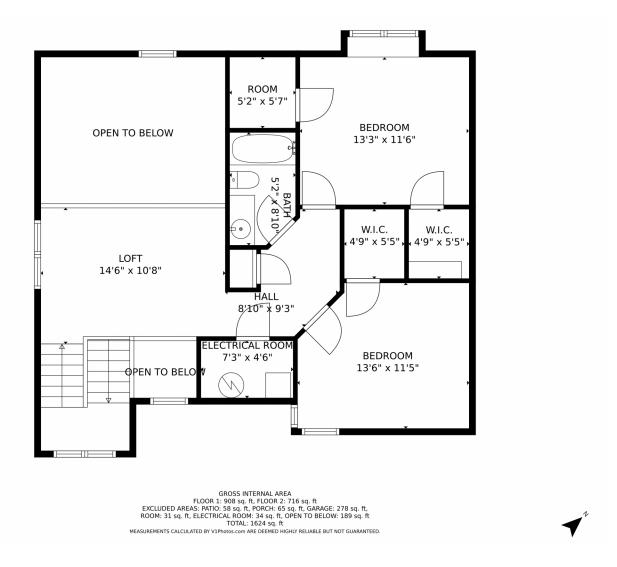

# 880 Crabapple Lane, Estes Park, CO 80517 — Upper Level

Disclaimer: Sizes and Dimensions are Approximate, Actual May Vary.