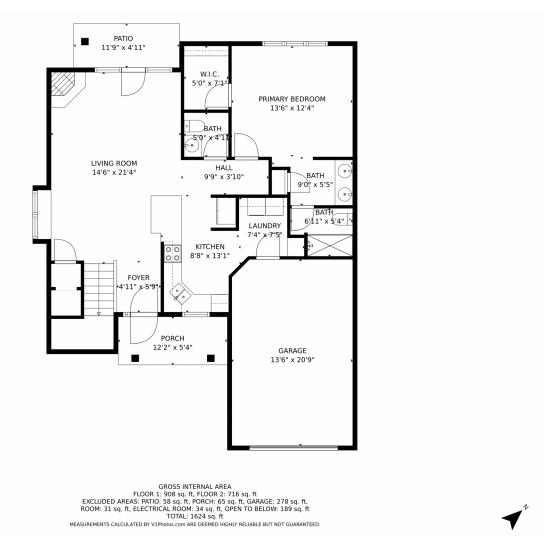

# 880 Crabapple Lane, Estes Park, CO 80517 — Main Level

Disclaimer: Sizes and Dimensions are Approximate, Actual May Vary.