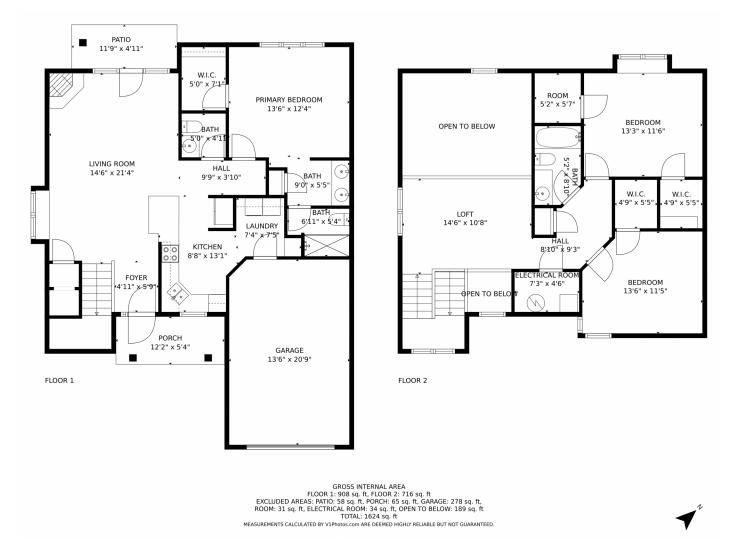

# 880 Crabapple Lane, Estes Park, CO 80517 — Main Level

Disclaimer: Sizes and Dimensions are Approximate, Actual May Vary.

# 880 Crabapple Lane, Estes Park, CO 80517 — Upper Level

Disclaimer: Sizes and Dimensions are Approximate, Actual May Vary.