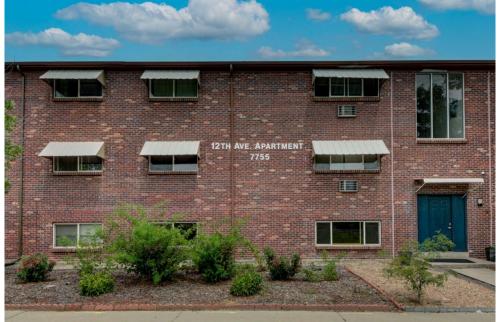

## 7755 West 12th Avenue Lakewood, CO 80214

Single Family

## PROPERTY DETAILS

Welcome to 7755 West 12th Avenue, UNIT #105 in Lakewood, CO 80214. This charming single-family property offers a cozy living space with 1 bedroom and 1 full bathroom. With 700 square feet, there is plenty of room to make this place your own. Located in a peaceful community, this property is perfect for those seeking a quiet and comfortable lifestyle. As you enter the property, you'll be greeted by a lovely exterior entryway, providing a warm welcome every time you come home. The kitchen is a delightful space with a textured ceiling, light parguet floors, white appliances, and light countertops. The bathroom features a mirror, vanity, and a tiled shower/bath, providing a relaxing space to unwind after a long day. The living room is a blank canvas, ready for your personal touch. With hardwood floors, baseboard heating, and a textured ceiling, it offers a cozy and inviting atmosphere. The bedroom is a comfortable space with light carpet, a textured ceiling, and a baseboard radiator. It's a peaceful retreat where you can rest and recharge.