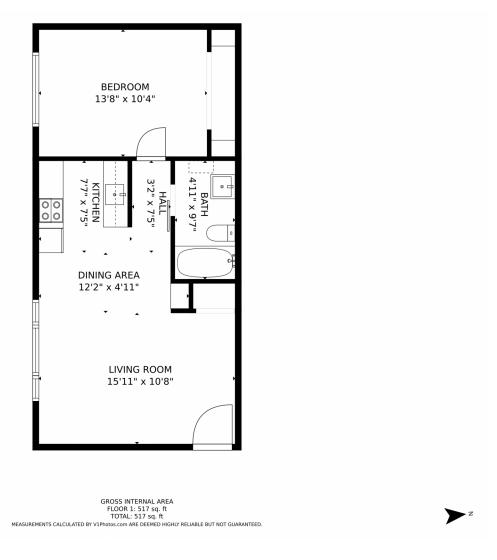

## 7755 West 12th Avenue, Lakewood, CO 80214 — Main

Disclaimer: Sizes and Dimensions are Approximate, Actual May Vary.