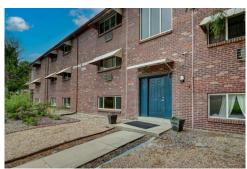

## PROPERTY DETAILS

Welcome to 7755 West 12th Avenue, UNIT #105 in Lakewood, CO 80214. This charming single-family property offers a cozy living space with 1 bedroom and 1 full bathroom. With 700 square feet, there is plenty of room to make this place your own. Located in a peaceful community, this property is perfect for those seeking a quiet and comfortable lifestyle. As you enter the property, you'll be greeted by a lovely exterior entryway, providing a warm welcome every time you come home. The kitchen is a delightful space with a textured ceiling, light parguet floors, white appliances, and light countertops. The bathroom features a mirror, vanity, and a tiled shower/bath, providing a relaxing space to unwind after a long day. The living room is a blank canvas, ready for your personal touch. With hardwood floors, baseboard heating, and a textured ceiling, it offers a cozy and inviting atmosphere. The bedroom is a comfortable space with light carpet, a textured ceiling, and a baseboard radiator. It's a peaceful retreat where you can rest and recharge.

Outside, the property boasts a central AC unit, ensuring you stay cool during the hot summer months. The front of the house features an awning and a fence, adding charm and character to the property. Parking is convenient and easily accessible. Don't miss out on the opportunity to make this property your own. With its cozy living space, peaceful community, and convenient location, it's a place you'll be proud to call home.