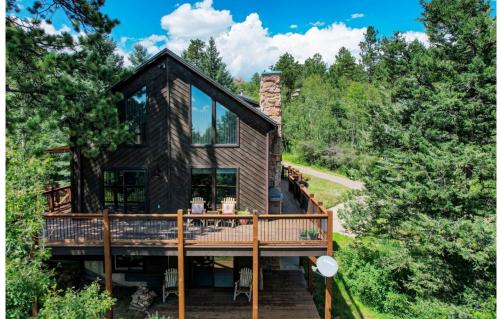

## PROPERTY DETAILS

Discover your mountain paradise in this completely updated home nestled on 3 picturesque acres adorned with Aspen groves, Blue Spruce, and Ponderosa pines. Embrace the tranquility and seclusion of this private haven, where visits from fox and graceful deer are a regular occurrence. Just moments from Highway 285, this retreat offers both convenience and escape, with breathtaking mountain vistas creating a serene experience. The great room's vaulted ceilings and open floor plan seamlessly connect with nature through a wrap-around deck, while the main level's Acacia hardwood floors exude warmth. With 4 bedrooms, a beautifully updated kitchen, and 3 renovated bathrooms, luxury is present at every turn. The primary bedroom boasts a custom vanity and a stunning standalone copper tub, creating a spa-like oasis. The lower-level walkout family room provides versatile space for entertainment, be it for movie nights or game days. Welcome to a harmonious blend of modern living and mountain charm that beckons you to call it home.