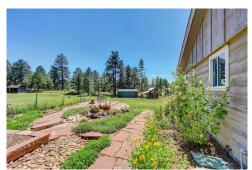

The ranch-style house features a garage and a well-maintained front yard. The interior boasts a dining area with light hardwood flooring, a chandelier, and a fireplace. The living room is cozy and inviting, with light hardwood floors, a ceiling fan, and a fireplace.