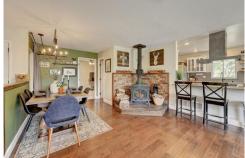

The ranch-style house features a garage and a well-maintained front yard. The interior boasts a dining area with light hardwood flooring, a chandelier, and a fireplace. The living room is cozy and inviting, with light hardwood floors, a ceiling fan, and a fireplace.