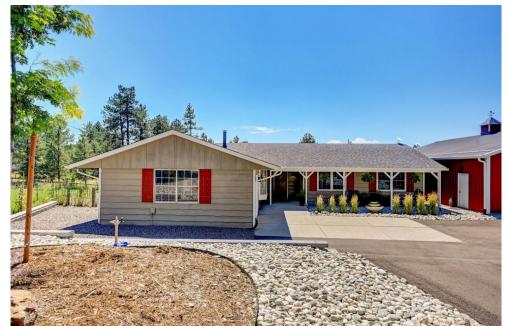

## PROPERTY DETAILS

Welcome to 138 Overlook Rd in Elizabeth, CO! This beautiful single-family home in the Ponderosa Park Estates community offers 4 bedrooms, 2 full bathrooms, and 1 half bathroom. With 2033 sqft of living space, this property provides ample room for your family to grow.

The ranch-style house features a garage and a well-maintained front yard. The interior boasts a dining area with light hardwood flooring, a chandelier, and a fireplace. The living room is cozy and inviting, with light hardwood floors, a ceiling fan, and a fireplace.

Located in the Ponderosa Park Estates community, this property offers a peaceful and family-friendly environment. Don't miss out on the opportunity to make this house your home!

Marsha Carter 720-281-4397 isscarter@comcast.net