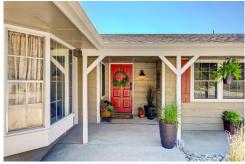

The ranch-style house features a garage and a well-maintained front yard. The interior boasts a dining area with light hardwood flooring, a chandelier, and a fireplace. The living room is cozy and inviting, with light hardwood floors, a ceiling fan, and a fireplace.