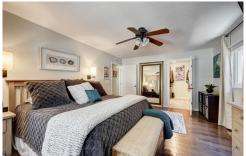

The kitchen is a chef's dream, with stainless steel appliances, white cabinetry, and light stone countertops. The bedrooms are comfortable and feature hardwood flooring and ceiling fans. The master bedroom even includes a walk-in closet for added convenience.