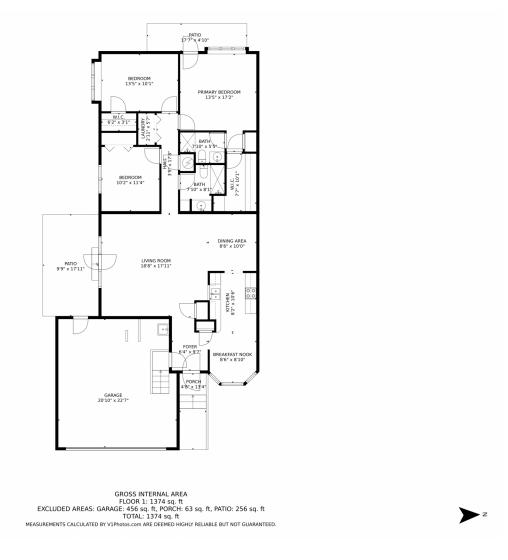

## 1001 43rd Ave #13, Greeley, CO 80634 — Floor Plan

Disclaimer: Sizes and Dimensions are Approximate, Actual May Vary.