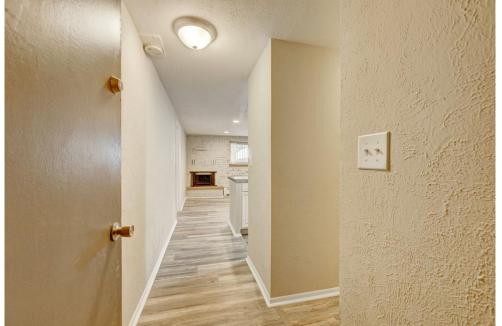

## PROPERTY DETAILS

Welcome to 625 Pennsylvania Street #108 in Denver, CO 80203! This charming Single Family property offers 1 bedroom, 1 full bathroom, and spans across 604 square feet. As you step inside, you'll be greeted by a corridor with a textured ceiling and light hardwood flooring, creating a warm and inviting atmosphere. The kitchen is a highlight of this home, featuring light parquet floors, a stylish backsplash, stainless steel appliances, and light countertops. The living room is a cozy space with baseboard heating, light hardwood flooring, and a fireplace, perfect for relaxing or entertaining guests. The bedroom offers a peaceful retreat with hardwood floors, a ceiling fan, and a textured ceiling. The full bathroom features a tiled shower/bath combo, light tile flooring, a vanity, and a mirror. Additionally, there is an empty room with wood floors, baseboard heating, a ceiling fan, and a textured ceiling, providing flexibility for your needs. Outside, you'll find the front of the structure with an awning, adding a touch of character to the property. The outbuildings offer views of the property and the building exterior, while the fence provides privacy and security. The community surrounding this property offers a convenient location with easy access to amenities, shopping, dining, and entertainment options. Don't miss the opportunity to make this cozy and well-maintained property your new home!