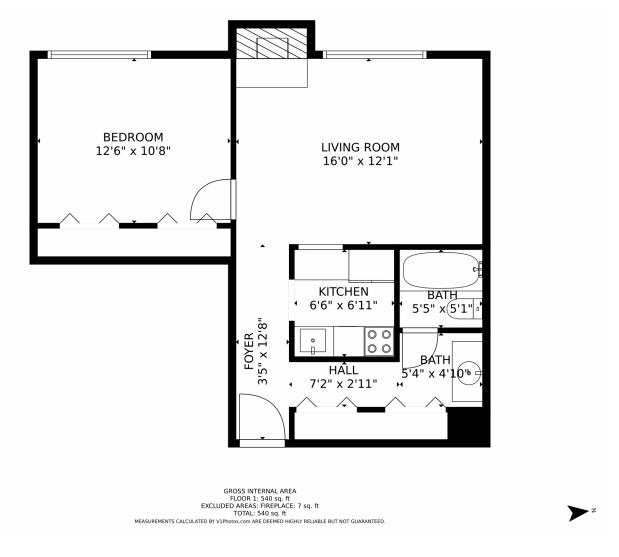

## 625 Pennsylvania Street #108, Denver, CO 80203 — Main Level

Disclaimer: Sizes and Dimensions are Approximate, Actual May Vary.