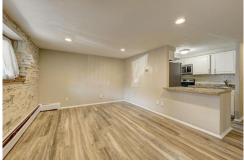

## PROPERTY DETAILS

Welcome to 625 Pennsylvania Street #108 in Denver, CO 80203! This charming Single Family property offers 1 bedroom, 1 full bathroom, and spans across 604 square feet. As you step inside, you'll be greeted by a corridor with a textured ceiling and light hardwood flooring, creating a warm and inviting atmosphere. The kitchen is a highlight of this home, featuring light parquet floors, a stylish backsplash, stainless steel appliances, and light countertops. The living room is a cozy space with baseboard heating, light hardwood flooring, and a fireplace, perfect for relaxing or entertaining guests. The bedroom offers a peaceful retreat with hardwood floors, a ceiling fan, and a textured ceiling. The full bathroom features a tiled shower/bath combo, light tile flooring, a vanity, and a mirror. Additionally, there is an empty room with wood floors, baseboard heating, a ceiling fan, and a textured ceiling, providing flexibility for your needs. Outside, you'll find the front of the structure with an awning, adding a touch of character to the property. The outbuildings offer views of the property and the building exterior, while the fence provides privacy and security. The community surrounding this property offers a convenient location with easy access to amenities, shopping, dining, and entertainment options. Don't miss the opportunity to make this cozy and well-maintained property your new home!