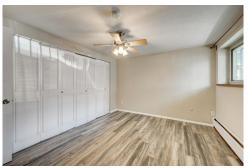

## PROPERTY DETAILS

Welcome to 625 Pennsylvania Street #108 in Denver, CO 80203! This charming Single Family property offers 1 bedroom, 1 full bathroom, and spans across 604 square feet. As you step inside, you'll be greeted by a corridor with a textured ceiling and light hardwood flooring, creating a warm and inviting atmosphere. The kitchen is a highlight of this home, featuring light parquet floors, a stylish backsplash, stainless steel appliances, and light countertops. The living room is a cozy space with baseboard heating, light hardwood flooring, and a fireplace, perfect for relaxing or entertaining guests. The bedroom offers a peaceful retreat with hardwood floors, a ceiling fan, and a textured ceiling. The full bathroom features a tiled shower/bath combo, light tile flooring, a vanity, and a mirror. Additionally, there is an empty room with wood floors, baseboard heating, a ceiling fan, and a textured ceiling, providing flexibility for your needs. Outside, you'll find the front of the structure with an awning, adding a touch of character to the property. The outbuildings offer views of the property and the building exterior, while the fence provides privacy and security. The community surrounding this property offers a convenient location with easy access to amenities, shopping, dining, and entertainment options. Don't miss the opportunity to make this cozy and well-maintained property your new home!