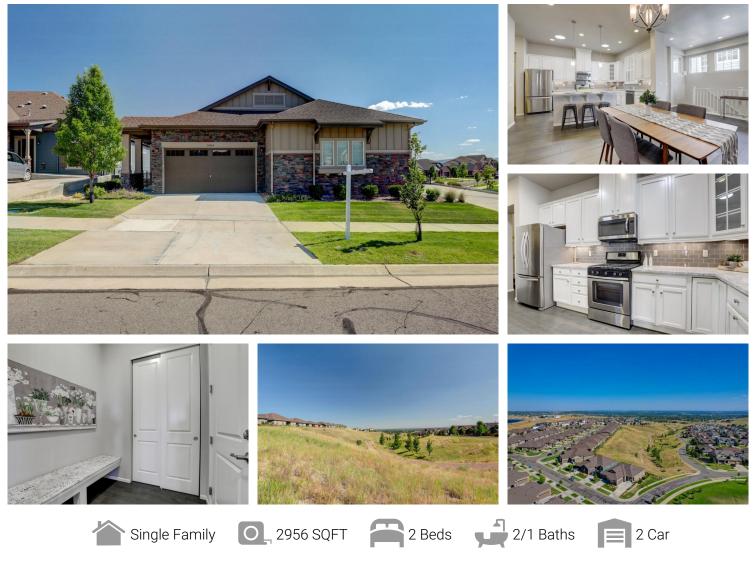

8604 Rogers Way Arvada, CO 80007 COMMUNITY: Leydon Rock

## PROPERTY DETAILS

Welcome to 8604 Rogers Way, B in Arvada, CO! This stunning Single Family home offers a spacious living area of 2956 sqft, 2 bedrooms, 2 full bathrooms, and 1 half bathroom. With a 2-car garage and a well-designed floor plan, this property provides all the convenience and comfort you need. Located in the peaceful community of Leydon Rock, you'll enjoy a serene environment and a strong sense of community. Don't miss out on this incredible opportunity to make this house your home!

Margaret Gade 303-522-1276 margaretgade@kw.com