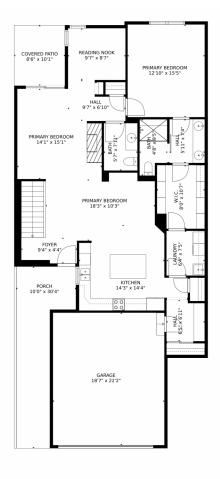

## 8604 Rogers Way, Arvada, CO 80007 — Main Level

GROSS INTERNAL AREA Below Ground: 1024 sq. ft, FLOOR 2: 1364 sq. ft EXCLUDED AREAS: ELECTRICAL ROOM: 280 sq. ft, COVERED PATIO: 86 sq. ft, PORCH: 202 sq. ft, GARAGE: 412 sq. ft TOTAL: 2388 sq. ft MEASUREMENTS CALCULATED BY VIPHOTOS com ARE DEEMED HIGHLY RELIABLE BUT NOT GUARANTEED.

Disclaimer: Sizes and Dimensions are Approximate, Actual May Vary.

Ň