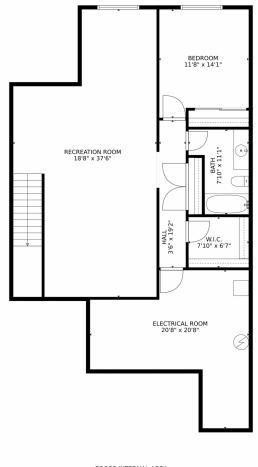

## 8604 Rogers Way, Arvada, CO 80007 – Lower Level

GROSS INTERNAL AREA Below Ground: 1024 sq. ft, FLOOR 2: 1364 sq. ft EXCLUDED AREAS: ELECTRICAL ROOM: 280 sq. ft, COVERED PATIO: 86 sq. ft, PORCH: 202 sq. ft, GARAGE: 412 sq. ft TOTAL: 2388 sq. ft MEASUREMENTS CALCULATED BY VIPHOTOS com ARE DEEMED HIGHLY RELIABLE BUT NOT GUARANTEED.

Disclaimer: Sizes and Dimensions are Approximate, Actual May Vary.

Ň