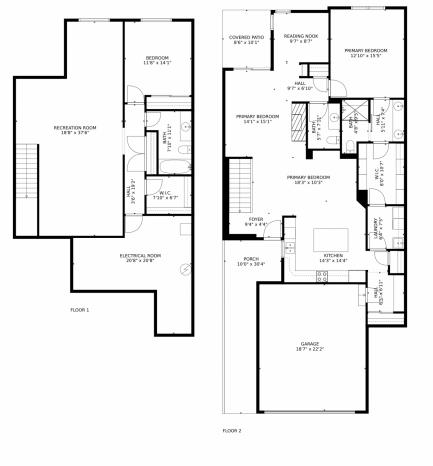

## 8604 Rogers Way, Arvada, CO 80007 — All Levels

GROSS INTERNAL AREA Below Ground: 1024 sq. ft, FLOOR 2: 1364 sq. ft EXCLUDED AREAS: ELECTRICAL ROOM: 280 sq. ft, COVERED PATIO: 86 sq. ft, PORCH: 202 sq. ft, GARAGE: 412 sq. ft TOTAL: 2388 sq. ft MEASUREMENTS CALCULATED BY VIPHOTOS com ARE DEEMED HIGHLY RELIABLE BUT NOT GUARANTEED.

Disclaimer: Sizes and Dimensions are Approximate, Actual May Vary.

Ň