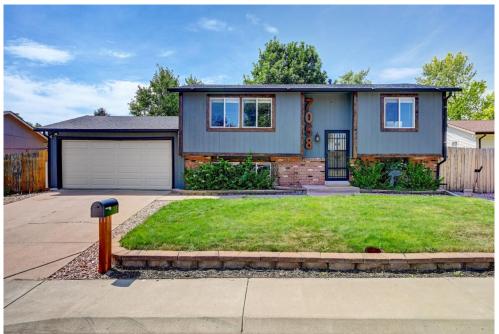

## 7058 West Roxbury Avenue Littleton, CO 80128

**COMMUNITY: Columbine West** 

Single Family

1540 SQFT 3 Beds 2 Baths 2 Car 0.19 Acre

## PROPERTY DETAILS

Welcome to this beautiful and meticulously maintained home located in Columbine West. An open great room/kitchen is the perfect place to gather. Modern, stylish, spacious kitchen with newer white cabinets and a skirted vessel hammered blackhued copper sink! All stainless appliances included. Walk out from the kitchen onto a private raised back porch extending the living space outdoors. Large primary bedroom in the lower level with a walk-in closet. Remodeled bathrooms. Large woodworker's workshop adjacent to garage. The landscaped backyard is an oasis of a variety of mature trees, shrubs, gardens with a storage shed. Canopy Pergola on wooden patio for outdoor entertaining, dining and fun! RV parking! Super location. Walk to Dutch Creek Elementary and Columbine West Park. Close to Suthwest Plaza, Clement Park & Chatfield State Park! Contact us today to schedule a showing!