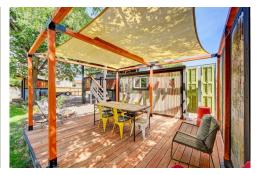

## PROPERTY DETAILS

Welcome to this beautiful and meticulously maintained home located in Columbine West. An open great room/kitchen is the perfect place to gather. Modern, stylish, spacious kitchen with newer white cabinets and a skirted vessel hammered blackhued copper sink! All stainless appliances included. Walk out from the kitchen onto a private raised back porch extending the living space outdoors. Large primary bedroom in the lower level with a walk-in closet. Remodeled bathrooms. Large woodworker's workshop adjacent to garage. The landscaped backyard is an oasis of a variety of mature trees, shrubs, gardens with a storage shed. Canopy Pergola on wooden patio for outdoor entertaining, dining and fun! RV parking! Super location. Walk to Dutch Creek Elementary and Columbine West Park. Close to Suthwest Plaza, Clement Park & Chatfield State Park! Contact us today to schedule a showing!