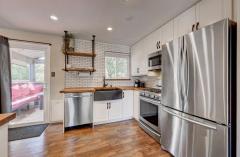

## PROPERTY DETAILS

Welcome to this beautiful and meticulously maintained home located in Columbine West. An open great room/kitchen is the perfect place to gather. Modern, stylish, spacious kitchen with newer white cabinets and a skirted vessel hammered blackhued copper sink! All stainless appliances included. Walk out from the kitchen onto a private raised back porch extending the living space outdoors. Large primary bedroom in the lower level with a walk-in closet. Remodeled bathrooms. Large woodworker's workshop adjacent to garage. The landscaped backyard is an oasis of a variety of mature trees, shrubs, gardens with a storage shed. Canopy Pergola on wooden patio for outdoor entertaining, dining and fun! RV parking! Super location. Walk to Dutch Creek Elementary and Columbine West Park. Close to Suthwest Plaza, Clement Park & Chatfield State Park! Contact us today to schedule a showing!