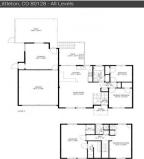

## 7058 West Roxbury Avenue, Littleton, CO 80128 — All Levels

Disclaimer: Sizes and Dimensions are Approximate, Actual May Vary.