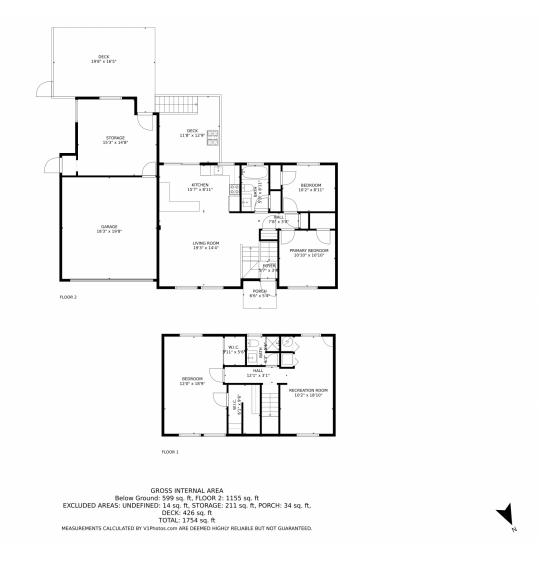

## 7058 West Roxbury Avenue, Littleton, CO 80128 — All Levels

Disclaimer: Sizes and Dimensions are Approximate, Actual May Vary.