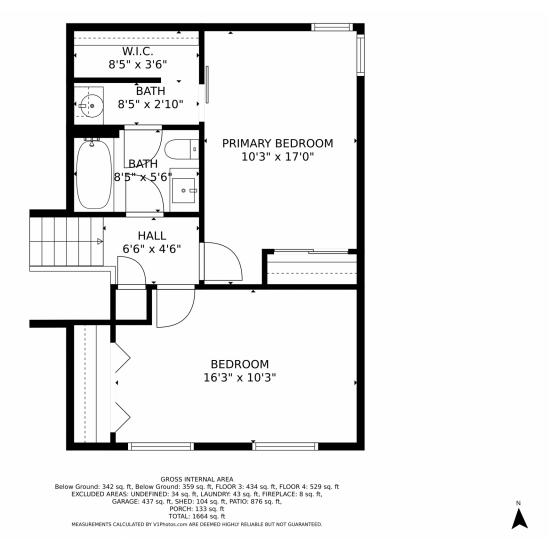

d ceiling fans, well-appointed bathrooms with light tile floors and vanities, a chef's dream kitchen with stainless steel appliances and light hardwood floors, and a cozy living room with a brick wall, fireplace, and a textured ceiling. The outdoor space is perfect for entertaining, with a patio, a lawn, a garden, and even a fire pit. Located in the Woodglen community, this property offers a peaceful neighborhood with convenient access to shopping, dining, and entertainment options. Don't miss out on the opportunity to make this your dream home!







Paul D. Andrews 720-270-1306 andrews.realtor@gmail.com https://www.greaterdenverhomesite.com/paul-andrews/



# 4379 East 113th Avenue, Thornton, CO 80233 — Main Level













# 4379 East 113th Avenue, Thornton, CO 80233 — Upper Level

































# 4379 East 113th Avenue, Thornton, CO 80233 — All Levels