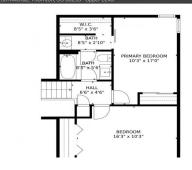

### 4379 East 113th Avenue Thornton, CO 80233

**COMMUNITY:** Woodglen





















### PROPERTY DETAILS

Welcome to this beautiful split-level home in the Woodglen community. With 3 bedrooms, 3 full bathrooms, and 1811 sqft of living space, this single-family home offers a spacious and comfortable environment for you and your family. The property features a well-maintained front lawn, a garage, and even solar panels. Inside, you'll find bedrooms with light carpet and ceiling fans, well-appointed bathrooms with light tile floors and vanities, a chef's dream kitchen with stainless steel appliances and light hardwood floors, and a cozy living room with a brick wall, fireplace, and a textured ceiling. The outdoor space is perfect for entertaining, with a patio, a lawn, a garden, and even a fire pit. Located in the Woodglen community, this property offers a peaceful