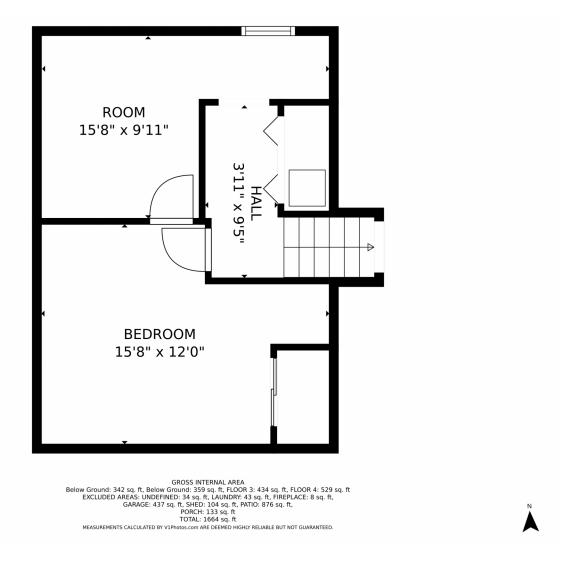

-appointed bathrooms with light tile floors and vanities, a chef's dream kitchen with stainless steel appliances and light hardwood floors, and a cozy living room with a brick wall, fireplace, and a textured ceiling. The outdoor space is perfect for entertaining, with a patio, a lawn, a garden, and even a fire pit. Located in the Woodglen community, this property offers a peaceful neighborhood with convenient access to shopping, dining, and entertainment options. Don't miss out on the opportunity to make this your dream home!







Paul D. Andrews 720-270-1306 andrews.realtor@gmail.com https://www.greaterdenverhomesite.com/paul-andrews/



# 4379 East 113th Avenue, Thornton, CO 80233 — Main Level













# 4379 East 113th Avenue, Thornton, CO 80233 — Upper Level

































# 4379 East 113th Avenue, Thornton, CO 80233 — All Levels