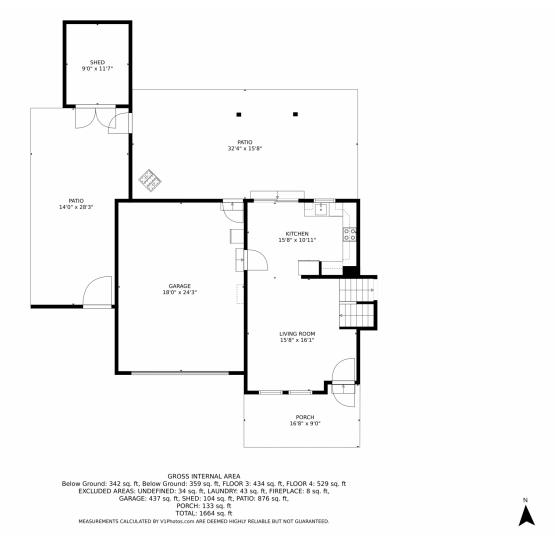

# 4379 East 113th Avenue, Thornton, CO 80233 — Main Level

# 4379 East 113th Avenue, Thornton, CO 80233 — All Levels