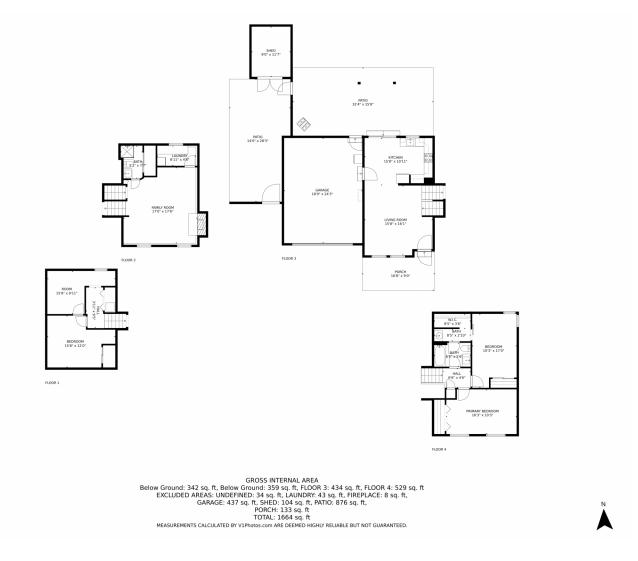

m kitchen with stainless steel appliances and light hardwood floors, and a cozy living room with a brick wall, fireplace, and a textured ceiling. The outdoor space is perfect for entertaining, with a patio, a lawn, a garden, and even a fire pit. Located in the Woodglen community, this property offers a peaceful neighborhood with convenient access to shopping, dining, and entertainment options. Don't miss out on the opportunity to make this your dream home!







Paul D. Andrews 720-270-1306 andrews.realtor@gmail.com https://www.greaterdenverhomesite.com/paul-andrews/



# 4379 East 113th Avenue, Thornton, CO 80233 — Main Level













# 4379 East 113th Avenue, Thornton, CO 80233 — Upper Level

































# 4379 East 113th Avenue, Thornton, CO 80233 — All Levels