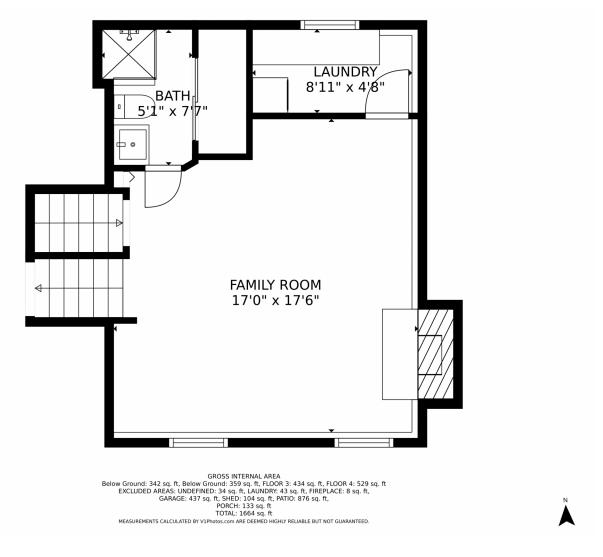

fans, well-appointed bathrooms with light tile floors and vanities, a chef's dream kitchen with stainless steel appliances and light hardwood floors, and a cozy living room with a brick wall, fireplace, and a textured ceiling. The outdoor space is perfect for entertaining, with a patio, a lawn, a garden, and even a fire pit. Located in the Woodglen community, this property offers a peaceful neighborhood with convenient access to shopping, dining, and entertainment options. Don't miss out on the opportunity to make this your dream home!







Paul D. Andrews 720-270-1306 andrews.realtor@gmail.com https://www.greaterdenverhomesite.com/paul-andrews/



# 4379 East 113th Avenue, Thornton, CO 80233 — Main Level













# 4379 East 113th Avenue, Thornton, CO 80233 — Upper Level

































# 4379 East 113th Avenue, Thornton, CO 80233 — All Levels